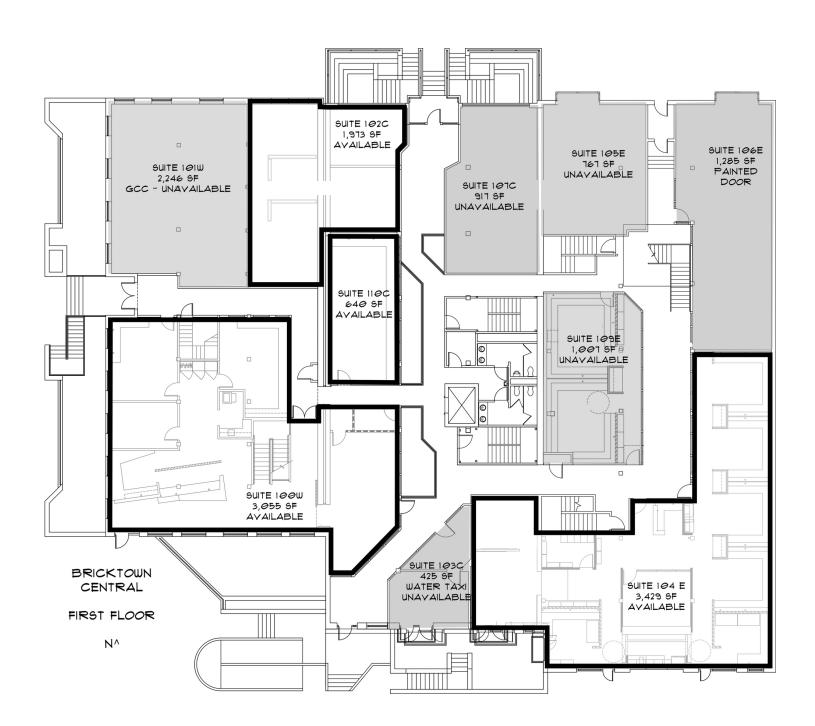

### ALLISON BARTA BAILEY

Floor Plan - Floor 1

### **ALLISON BARTA BAILEY**

Available Spaces

| SUITE       | SIZE (SF) | LEASE TYPE   | LEASE RATE    |
|-------------|-----------|--------------|---------------|
| Suite 100W  | 3,055 SF  | Full Service | \$14.50 SF/yr |
| Suite 110C  | 640 SF    | Full Service | \$17.00 SF/yr |
| Suite 102C  | 1,973 SF  | Full Service | \$17.00 SF/yr |
| Suite 104E  | 3,429 SF  | Full Service | \$17.00 SF/yr |
| Suite 211W  | 2,505 SF  | Full Service | \$17.00 SF/yr |
| Suite 210W  | 2,198 SF  | Full Service | \$17.00 SF/yr |
| Suite 100LL | 8,363 SF  | Full Service | \$17.00 SF/yr |
| Suite 202E  | 842 SF    | Full Service | \$17.00 SF/yr |
| Suite 201E  | 856 SF    | Full Service | \$17.00 SF/yr |
| Suite 203E  | 2,342 SF  | Full Service | \$17.00 SF/yr |