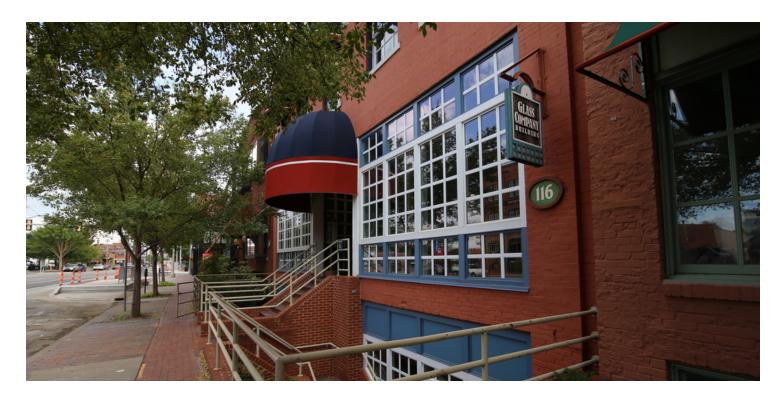

Bricktown Central is a three-story office building in Bricktown that spans three historic warehouse buildings (The Baden, The Glass Building, and The Confectionary). Located on a new streetcar stop and next to the new Renaissance Hotel, this building is in the heart of everything that is happening in Bricktown. Office spaces have good natural light and nice ceiling heights.

#### **BRICKTOWN OVERVIEW**

Bricktown is Oklahoma City's highest foot traffic commercial district. Home to over a dozen hotels, the district is frequented by travelers and locals alike.

Businesses in Bricktown include Harkins Theater, Starbucks, Sonic, Charleston's, Marble Slab Ice Cream, Fuzzy's Tacos, Mickey Mantle Steakhouse, All About Cha, Texadelphia, and HeyDay Entertainment.