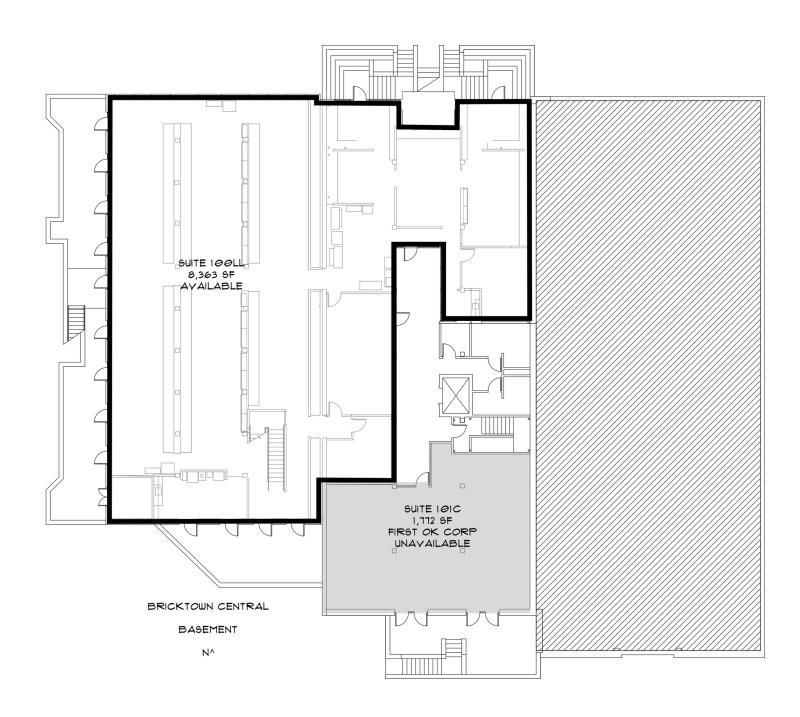

#### **ALLISON BARTA BAILEY**

Floor Plan - Lower Level

### **ALLISON BARTA BAILEY**

Available Spaces

| SUITE       | SIZE (SF) | LEASE TYPE   | LEASE RATE    |
|-------------|-----------|--------------|---------------|
| Suite 100W  | 3,055 SF  | Full Service | \$14.50 SF/yr |
| Suite 110C  | 640 SF    | Full Service | \$17.00 SF/yr |
| Suite 102C  | 1,973 SF  | Full Service | \$17.00 SF/yr |
| Suite 104E  | 3,429 SF  | Full Service | \$17.00 SF/yr |
| Suite 211W  | 2,505 SF  | Full Service | \$17.00 SF/yr |
| Suite 210W  | 2,198 SF  | Full Service | \$17.00 SF/yr |
| Suite 100LL | 8,363 SF  | Full Service | \$17.00 SF/yr |
| Suite 202E  | 842 SF    | Full Service | \$17.00 SF/yr |
| Suite 201E  | 856 SF    | Full Service | \$17.00 SF/yr |
| Suite 203E  | 2,342 SF  | Full Service | \$17.00 SF/yr |