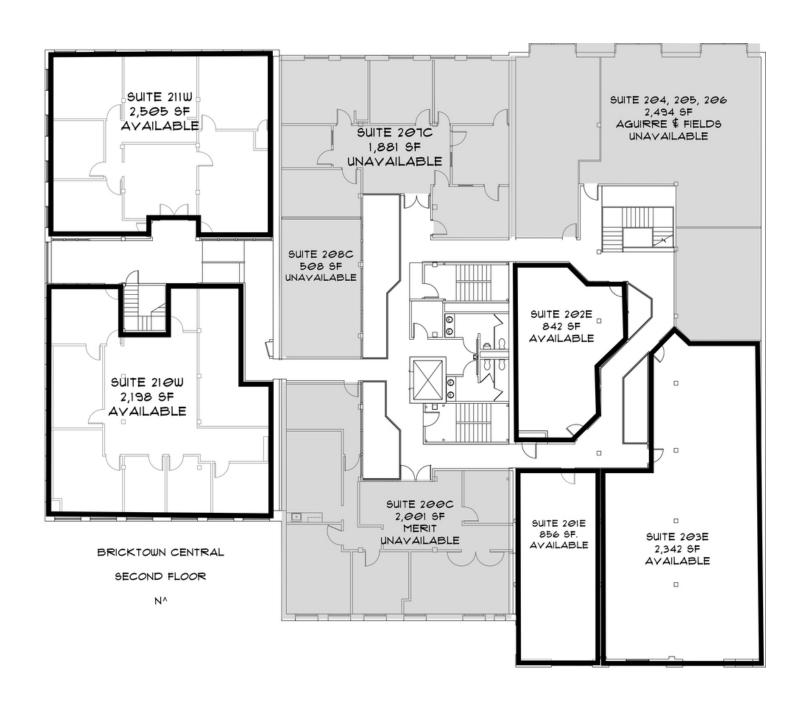

### **ALLISON BARTA BAILEY**

Floor Plan - Floor 2

### **ALLISON BARTA BAILEY**

Available Spaces

| SUITE       | SIZE (SF) | LEASE TYPE   | LEASE RATE    |
|-------------|-----------|--------------|---------------|
| Suite 100W  | 3,055 SF  | Full Service | \$14.50 SF/yr |
| Suite 110C  | 640 SF    | Full Service | \$17.00 SF/yr |
| Suite 102C  | 1,973 SF  | Full Service | \$17.00 SF/yr |
| Suite 104E  | 3,429 SF  | Full Service | \$17.00 SF/yr |
| Suite 211W  | 2,505 SF  | Full Service | \$17.00 SF/yr |
| Suite 210W  | 2,198 SF  | Full Service | \$17.00 SF/yr |
| Suite 100LL | 8,363 SF  | Full Service | \$17.00 SF/yr |
| Suite 202E  | 842 SF    | Full Service | \$17.00 SF/yr |
| Suite 201E  | 856 SF    | Full Service | \$17.00 SF/yr |
| Suite 203E  | 2,342 SF  | Full Service | \$17.00 SF/yr |