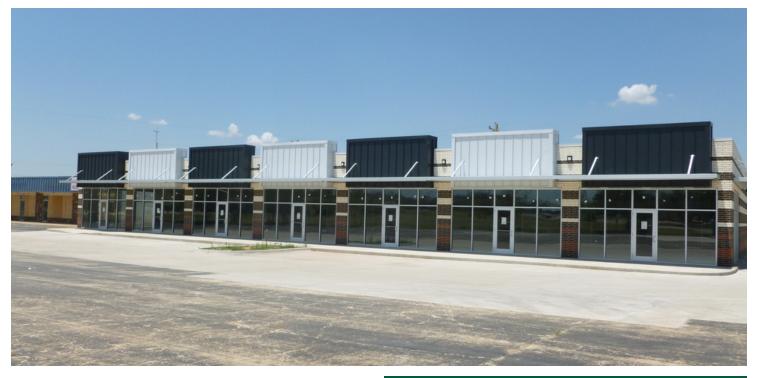

#### PROPERTY OVERVIEW

Brookhaven Shopping Center is a neighborhood center located on NW 94th; just north of NW Expressway off N Council Rd.

Ideally located for service related and office who want a retail presence. Building B - east building is completely rebuilt with proposed suites; the demising walls and plumbing are not in place making this building capable of accommodating up to 8,400 sq ft tenant.