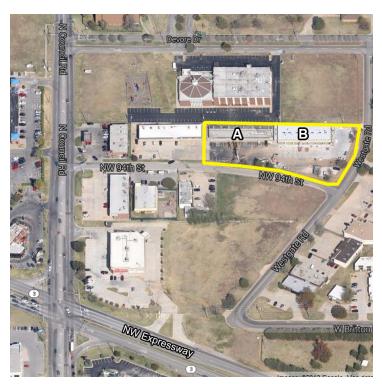

## RETAIL SPACE NOW AVAILABLE

| Available SF:  | 3,300 - 8,400 SF<br>Bldg A Suite 7801 - 3,300 sf<br>Bldg A Suite 7815 - 4,343 sf<br>Bldg B - 1,200 sf up to 8,400 sf |
|----------------|----------------------------------------------------------------------------------------------------------------------|
| Lease Rate:    | Negotiable                                                                                                           |
| Building Size: | Building A - 7,650 sf<br>Building B - 8,500 sf                                                                       |
| Sub Market:    | Northwest                                                                                                            |
| Cross Streets: | N 94th St & Westgate Rd; just<br>north of NW Expressway                                                              |

#### PROPERTY OVERVIEW

Brookhaven Shopping Center is a neighborhood center located on NW 94th; just north of NW Expressway off N Council Rd.

Ideally located for service related and office who want a retail presence. Building B - east building is completely rebuilt with proposed suites; the demising walls and plumbing are not in place making this building capable of accommodating up to 8,400 sq ft tenant.