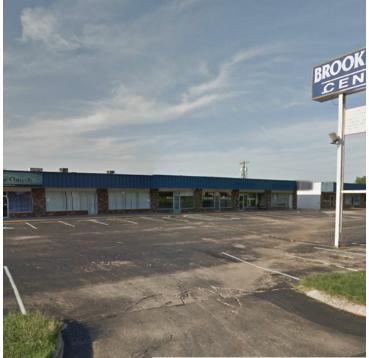

## BROOKHAVEN CENTER 7737 - 7815 NW 94th Street, Oklahoma City, OK 73162

#### PROPERTY OVERVIEW

Brookhaven Shopping Center is a neighborhood center located on NW 94th; just north of NW Expressway off N Council Rd.

Ideally located for service related and office who want a retail presence. Building B - east building is completely rebuilt with proposed suites; the demising walls and plumbing are not in place making this building capable of accommodating up to 8,400 sq ft tenant.