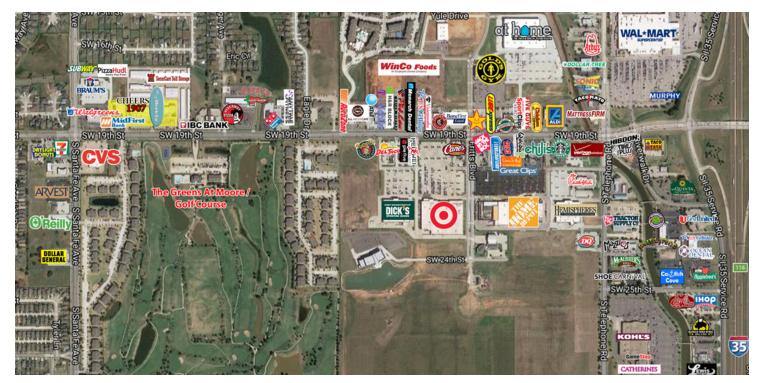

### CAMDEN VILLAGE Location Maps - 1003 SW 19th Street, Moore, OK 73160

Map data ©2018 Google