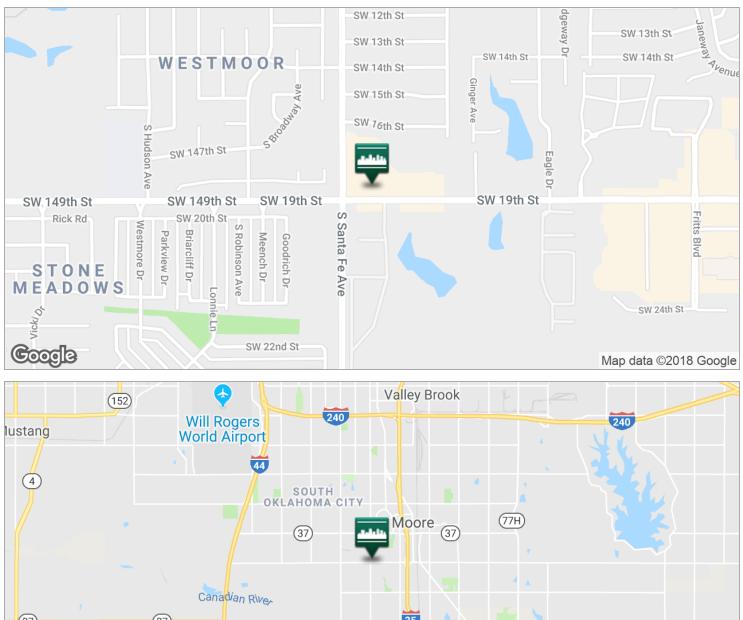

### CAMDEN VILLAGE Location Maps - 1003 SW 19th Street, Moore, OK 73160

Map data ©2018 Google