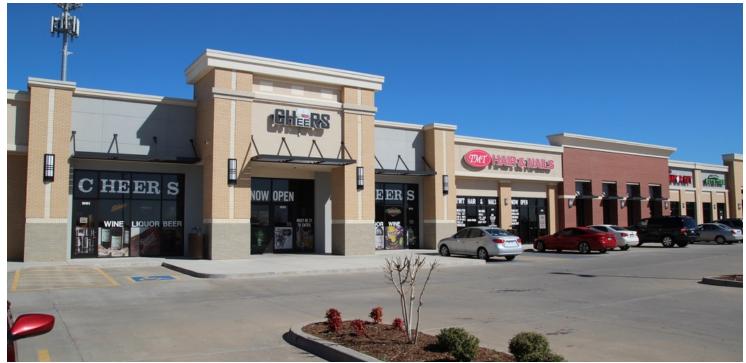

### CAMDEN VILLAGE 1003 SW 19th Street, Moore, OK 73160

| OFFERING SUMMARY |                                  | PROPERTY C                                                                                                                                    | OVERVIE       | W                |                          |               |                  |
|------------------|----------------------------------|-----------------------------------------------------------------------------------------------------------------------------------------------|---------------|------------------|--------------------------|---------------|------------------|
|                  |                                  | Camden Village is a beautifully renovated Center with excellent co-tenancy.                                                                   |               |                  |                          |               | enancy.          |
| Available SF:    | 2 spaces - 1,300 SF              | This Center is serving the highly popular SW 19th Street corridor which serves as central retail hub in Moore for national and local tenants. |               |                  |                          |               |                  |
| Lease Rate:      | \$20.00 PSF/yr<br>\$4.00 PSF NNN | Othering ample parking, easy access and excellent trainc.                                                                                     |               |                  |                          |               |                  |
|                  |                                  | Traffic Counts:                                                                                                                               |               |                  |                          |               |                  |
| Lot Size:        | 3.28 Acres                       | SW 19th St<br>S Santa Fe                                                                                                                      | East<br>north | 30,475<br>17,498 | SW 19th St<br>S Santa Fe | west<br>south | 15,583<br>11,119 |
| Building Size:   | 31,100                           | AVAILABLE SPACES                                                                                                                              |               |                  |                          |               |                  |
| Built/Renovated: | 2009/2014                        | SPACE                                                                                                                                         |               |                  | LEAS                     | LEASE RATE    |                  |
|                  |                                  | 1007                                                                                                                                          |               |                  | \$20.0                   | \$20.00 SF/yr |                  |
| Submarket:       | Moore-Norman                     | 1035-A (white box ready)                                                                                                                      |               |                  | \$20.0                   | \$20.00 SF/yr |                  |