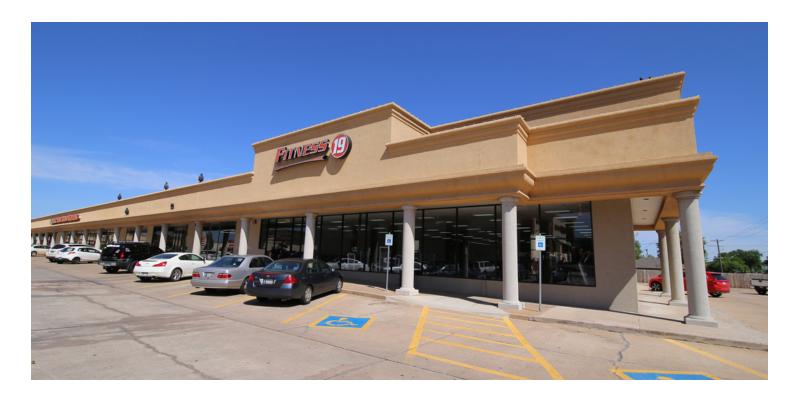

### PROPERTY OVERVIEW

Casady Square is located on 3 of the 4 corners at North Pennsylvania Ave and Britton Rd, north of Nichols Hills.

A neighborhood shopping center, comprised of a unique mix of specialty retail, restaurant and service tenants including: New Leaf Florist, Jimmy's Egg, Name Brand Clothing, Fitness 19, Naifeh's Fine Jewelry, CVS Pharmacy, Walgreens and many others.