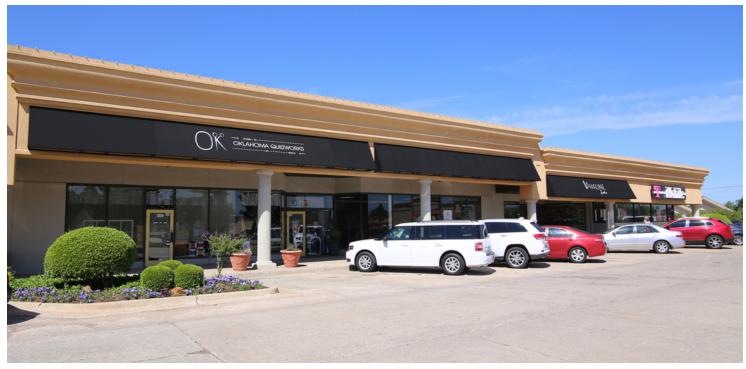

### PROPERTY OVERVIEW

Casady Square is located on 3 of the 4 corners at North Pennsylvania Ave and Britton Rd, north of Nichols Hills.

A neighborhood shopping center, comprised of a unique mix of specialty retail, restaurant and service tenants including: New Leaf Florist, Jimmy's Egg, Name Brand Clothing, Fitness 19, Naifeh's Fine Jewelry, CVS Pharmacy, Walgreens and many others.