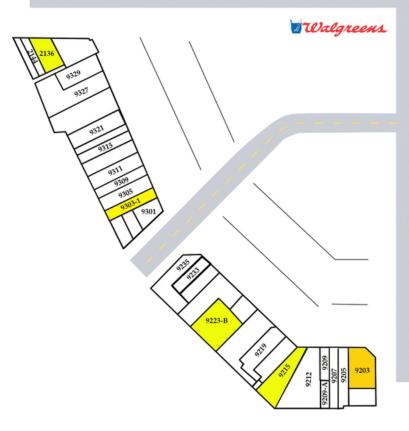

### ROSHA WOOD

N Pennsylvania Ave & Britton Rd, Oklahoma City, OK 73120

| Nor | thwest corner      |                                      |        | Southeast Corner   |        |                                 |        |
|-----|--------------------|--------------------------------------|--------|--------------------|--------|---------------------------------|--------|
| Α   | 2113               | A Change to Change Foundation        | 9,000  | Α                  | 9304   | Wal-Mart Nghbr Mrkt             | 39,910 |
| A-1 |                    | Western Sizzlin                      | 3,000  |                    |        |                                 |        |
| В   | 2111               | Name Brand Clothing                  | 15,000 |                    |        |                                 |        |
| C   | 2109               | AVAILABLE                            | 3,600  |                    |        |                                 |        |
| D   | 2105-2107          | American Top Team OKC                | 7,200  |                    |        |                                 |        |
| Ε   | 2103               | Fitness 19                           | 9,825  |                    |        |                                 |        |
| Sou | Southwest Corner A |                                      |        | Southwest Corner B |        |                                 |        |
| Α   | 9201               | Borgata Salon                        | 1,351  | Α                  | 9303   | Storage                         | 1,060  |
| С   | 9203               | Naifeh's Fine Jewelry - AVAILABLE    | 4,250  | В                  | 1709   | Shelter Insurance               | 1,200  |
| D-E | 9205               | Nancy Farha's Clothing & Accessories | 2,616  | С                  | 9301   | Board and Brush                 | 1,620  |
| F   | 9207               | The Mill Shop and Co-Op              | 1,500  | D                  | 9303-1 | AVAILABLE                       | 2,014  |
| F-1 | 9209               | Chateau Design                       | 900    | E                  | 9305   | Farmers Insurance               | 2,500  |
| F-2 | 9209-A             | Chateau Design                       | 570    | F                  | 9309   | Easy Freezy Freezer Meals       | 1,373  |
| G-1 | 9212               | 1492                                 | 6,347  | G                  | 9311   | Moliere Bridal                  | 3,000  |
| G-2 | 9215               | AVAILABLE                            | 2,850  | G-2                | 9313   | The Green Attic                 | 3,000  |
| H-1 | 9217               | Painting With A Twist                | 2,457  | Н                  | 9315   | On Pointe Dance N Fitness Wear  | 1,500  |
| H-2 | 9219               | No Regrets                           | 3,087  | 1                  | 9317   | Anh's Tailor Shop               | 1,500  |
| H-3 | 9221               | New Leaf Floral                      | 3,610  | J                  | 9321   | Inaka Sushi & Bar               | 3,000  |
| I-1 | 9223-A             | Harrison Fabric                      | 1,200  | K                  | 9323   | Oklahoma Quilt Works            | 4,684  |
| I-2 | 9223-B             | AVAILABLE                            | 3,493  | K-2                | 9327   | Body Wrap Spalon                | 5,345  |
| K   | 9225               | Essentials                           | 2,915  | L                  | 9329   | Malorie Avaline Beauty Unveiled | 2,198  |
| L   | 9231-1             | Essentials-storage                   | 300    | M                  | 2132   | GP Mobile                       | 1,848  |
| Ν   | 9231               | Merle Norman                         | 1,200  | N                  | 2136   | AVAILABLE                       | 2,507  |
| 0   | 9233               | Evolve Fitness                       | 1,100  | P                  | 2144   | Uptown Nutrition                | 1,075  |
| Р   | 9235               | Nuvo Home                            | 3,979  | Q                  | 2148   | Zeigler's Shoe Repair           | 1,088  |
|     |                    |                                      |        |                    |        |                                 |        |