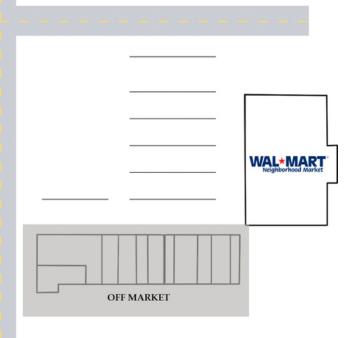

A 39,910 sq ft WalMart Neighborhood Market is located in  $_{\mbox{\scriptsize North}}$  the center.

052118

### ROSHA WOOD

N Pennsylvania Ave & Britton Rd, Oklahoma City, OK 73120

| Nor | thwest corner      |                                      |        | Southeast Corner   |        |                                 |        |
|-----|--------------------|--------------------------------------|--------|--------------------|--------|---------------------------------|--------|
| Α   | 2113               | A Change to Change Foundation        | 9,000  | Α                  | 9304   | Wal-Mart Nghbr Mrkt             | 39,910 |
| A-1 |                    | Western Sizzlin                      | 3,000  |                    |        |                                 |        |
| В   | 2111               | Name Brand Clothing                  | 15,000 |                    |        |                                 |        |
| C   | 2109               | AVAILABLE                            | 3,600  |                    |        |                                 |        |
| D   | 2105-2107          | American Top Team OKC                | 7,200  |                    |        |                                 |        |
| Ε   | 2103               | Fitness 19                           | 9,825  |                    |        |                                 |        |
| Sou | Southwest Corner A |                                      |        | Southwest Corner B |        |                                 |        |
| Α   | 9201               | Borgata Salon                        | 1,351  | Α                  | 9303   | Storage                         | 1,060  |
| С   | 9203               | Naifeh's Fine Jewelry - AVAILABLE    | 4,250  | В                  | 1709   | Shelter Insurance               | 1,200  |
| D-E | 9205               | Nancy Farha's Clothing & Accessories | 2,616  | С                  | 9301   | Board and Brush                 | 1,620  |
| F   | 9207               | The Mill Shop and Co-Op              | 1,500  | D                  | 9303-1 | AVAILABLE                       | 2,014  |
| F-1 | 9209               | Chateau Design                       | 900    | E                  | 9305   | Farmers Insurance               | 2,500  |
| F-2 | 9209-A             | Chateau Design                       | 570    | F                  | 9309   | Easy Freezy Freezer Meals       | 1,373  |
| G-1 | 9212               | 1492                                 | 6,347  | G                  | 9311   | Moliere Bridal                  | 3,000  |
| G-2 | 9215               | AVAILABLE                            | 2,850  | G-2                | 9313   | The Green Attic                 | 3,000  |
| H-1 | 9217               | Painting With A Twist                | 2,457  | Н                  | 9315   | On Pointe Dance N Fitness Wear  | 1,500  |
| H-2 | 9219               | No Regrets                           | 3,087  | 1                  | 9317   | Anh's Tailor Shop               | 1,500  |
| H-3 | 9221               | New Leaf Floral                      | 3,610  | J                  | 9321   | Inaka Sushi & Bar               | 3,000  |
| I-1 | 9223-A             | Harrison Fabric                      | 1,200  | K                  | 9323   | Oklahoma Quilt Works            | 4,684  |
| I-2 | 9223-B             | AVAILABLE                            | 3,493  | K-2                | 9327   | Body Wrap Spalon                | 5,345  |
| K   | 9225               | Essentials                           | 2,915  | L                  | 9329   | Malorie Avaline Beauty Unveiled | 2,198  |
| L   | 9231-1             | Essentials-storage                   | 300    | M                  | 2132   | GP Mobile                       | 1,848  |
| Ν   | 9231               | Merle Norman                         | 1,200  | N                  | 2136   | AVAILABLE                       | 2,507  |
| 0   | 9233               | Evolve Fitness                       | 1,100  | P                  | 2144   | Uptown Nutrition                | 1,075  |
| Р   | 9235               | Nuvo Home                            | 3,979  | Q                  | 2148   | Zeigler's Shoe Repair           | 1,088  |
|     |                    |                                      |        |                    |        |                                 |        |