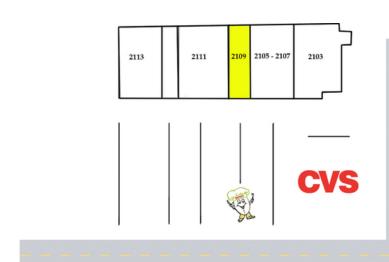

### ROSHA WOOD

N Pennsylvania Ave & Britton Rd, Oklahoma City, OK 73120

| Nor | thwest corner      |                                      |        | Southeast Corner   |        |                                 |        |
|-----|--------------------|--------------------------------------|--------|--------------------|--------|---------------------------------|--------|
| Α   | 2113               | A Change to Change Foundation        | 9,000  | Α                  | 9304   | Wal-Mart Nghbr Mrkt             | 39,910 |
| A-1 |                    | Western Sizzlin                      | 3,000  |                    |        |                                 |        |
| В   | 2111               | Name Brand Clothing                  | 15,000 |                    |        |                                 |        |
| C   | 2109               | AVAILABLE                            | 3,600  |                    |        |                                 |        |
| D   | 2105-2107          | American Top Team OKC                | 7,200  |                    |        |                                 |        |
| Ε   | 2103               | Fitness 19                           | 9,825  |                    |        |                                 |        |
| Sou | Southwest Corner A |                                      |        | Southwest Corner B |        |                                 |        |
| Α   | 9201               | Borgata Salon                        | 1,351  | Α                  | 9303   | Storage                         | 1,060  |
| С   | 9203               | Naifeh's Fine Jewelry - AVAILABLE    | 4,250  | В                  | 1709   | Shelter Insurance               | 1,200  |
| D-E | 9205               | Nancy Farha's Clothing & Accessories | 2,616  | С                  | 9301   | Board and Brush                 | 1,620  |
| F   | 9207               | The Mill Shop and Co-Op              | 1,500  | D                  | 9303-1 | AVAILABLE                       | 2,014  |
| F-1 | 9209               | Chateau Design                       | 900    | E                  | 9305   | Farmers Insurance               | 2,500  |
| F-2 | 9209-A             | Chateau Design                       | 570    | F                  | 9309   | Easy Freezy Freezer Meals       | 1,373  |
| G-1 | 9212               | 1492                                 | 6,347  | G                  | 9311   | Moliere Bridal                  | 3,000  |
| G-2 | 9215               | AVAILABLE                            | 2,850  | G-2                | 9313   | The Green Attic                 | 3,000  |
| H-1 | 9217               | Painting With A Twist                | 2,457  | Н                  | 9315   | On Pointe Dance N Fitness Wear  | 1,500  |
| H-2 | 9219               | No Regrets                           | 3,087  | 1                  | 9317   | Anh's Tailor Shop               | 1,500  |
| H-3 | 9221               | New Leaf Floral                      | 3,610  | J                  | 9321   | Inaka Sushi & Bar               | 3,000  |
| I-1 | 9223-A             | Harrison Fabric                      | 1,200  | K                  | 9323   | Oklahoma Quilt Works            | 4,684  |
| I-2 | 9223-B             | AVAILABLE                            | 3,493  | K-2                | 9327   | Body Wrap Spalon                | 5,345  |
| K   | 9225               | Essentials                           | 2,915  | L                  | 9329   | Malorie Avaline Beauty Unveiled | 2,198  |
| L   | 9231-1             | Essentials-storage                   | 300    | M                  | 2132   | GP Mobile                       | 1,848  |
| Ν   | 9231               | Merle Norman                         | 1,200  | N                  | 2136   | AVAILABLE                       | 2,507  |
| 0   | 9233               | Evolve Fitness                       | 1,100  | P                  | 2144   | Uptown Nutrition                | 1,075  |
| Р   | 9235               | Nuvo Home                            | 3,979  | Q                  | 2148   | Zeigler's Shoe Repair           | 1,088  |
|     |                    |                                      |        |                    |        |                                 |        |