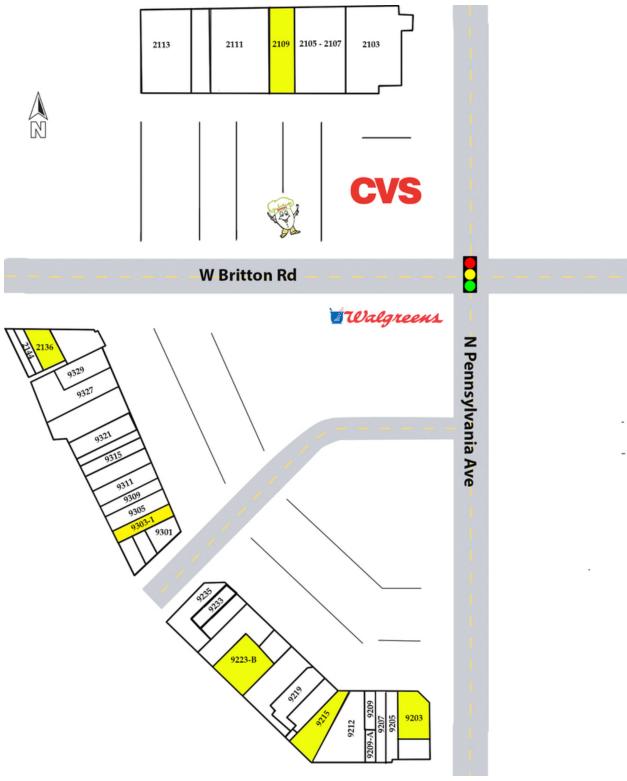

#### PROPERTY OVERVIEW

Casady Square is located on 2 of the 4 corners at North Pennsylvania Ave and Britton Rd, north of Nichols Hills.

A neighborhood shopping center, comprised of a unique \$12.00 - 16.00 SF/yr (NNN) mix of specialty retail, restaurant and service tenants including: New Leaf Florist, Jimmy's Egg, Name Brand Clothing, Fitness 19, No Regrets, Nuvo Home, Nacy 132,572 SF Farha's, CVS Pharmacy, Walgreens and many others.

## JOSH WHITE, CCIM

Retail Specialist jwhite@priceedwards.com 405.843.7474 210 Park Ave, Suite 700, Oklahoma City, OK 73102 priceedwards.com

N Pennsylvania Ave & Britton Rd, Oklahoma City, OK 73120

|     |           | Northwest corner                     |        |     |        | Southwest Corner B              |      |
|-----|-----------|--------------------------------------|--------|-----|--------|---------------------------------|------|
| Α   | 2113      | A Change to Change Foundation        | 9,000  | Α   | 9303   | Storage                         | 1,06 |
| A-1 |           | Western Sizzlin                      | 3,000  | В   | 1709   | Shelter Insurance               | 1,20 |
| В   | 2111      | Name Brand Clothing                  | 15,000 | C   | 9301   | Board and Brush                 | 1,62 |
| С   | 2109      | AVAILABLE                            | 3,600  | D   | 9303-1 | AVAILABLE                       | 2,01 |
| D   | 2105-2107 | American Top Team OKC                | 7,200  | E   | 9305   | Farmers Insurance               | 2,50 |
| Е   | 2103      | Fitness 19                           | 9,825  | F   | 9309   | Easy Freezy Freezer Meals       | 1,37 |
|     |           |                                      |        | G   | 9311   | Moliere Bridal                  | 3,00 |
|     |           | Southwest Corner A                   | _      | G-2 | 9313   | The Green Attic                 | 3,00 |
| Α   | 9201      | Borgata Salon                        | 1,351  | Н   | 9315   | On Pointe Dance N Fitness Wear  | 1,50 |
| С   | 9203      | Naifeh's Fine Jewelry - AVAILABLE    | 4,250  | 1   | 9317   | Anh's Tailor Shop               | 1,50 |
| D-E | 9205      | Nancy Farha's Clothing & Accessories | 2,616  | J   | 9321   | Inaka Sushi & Bar               | 3,00 |
| F   | 9207      | The Mill Shop and Co-Op              | 1,500  | K   | 9323   | Oklahoma Quilt Works            | 4,68 |
| F-1 | 9209      | Chateau Design                       | 900    | K-2 | 9327   | Body Wrap Spalon                | 5,34 |
| F-2 | 9209-A    | Chateau Design                       | 570    | L   | 9329   | Malorie Avaline Beauty Unveiled | 2,19 |
| G-1 | 9212      | 1492                                 | 6,347  | M   | 2132   | GP Mobile                       | 1,84 |
| G-2 | 9215      | AVAILABLE                            | 2,850  | N   | 2136   | AVAILABLE                       | 2,50 |
| H-1 | 9217      | Painting With A Twist                | 2,457  | P   | 2144   | Uptown Nutrition                | 1,07 |
| H-2 | 9219      | No Regrets                           | 3,087  | Q   | 2148   | Zeigler's Shoe Repair           | 1,08 |
| H-3 | 9221      | New Leaf Floral                      | 3,610  |     |        |                                 |      |
| I-1 | 9223-A    | Harrison Fabric                      | 1,200  |     |        |                                 |      |
| I-2 | 9223-B    | AVAILABLE                            | 3,493  |     |        |                                 |      |
| K   | 9225      | Essentials                           | 2,915  |     |        |                                 |      |
| L   | 9231-1    | Essentials-storage                   | 300    |     |        |                                 |      |
| Ν   | 9231      | Merle Norman                         | 1,200  |     |        |                                 |      |
| 0   | 9233      | Evolve Fitness                       | 1,100  |     |        |                                 |      |
| Р   | 9235      | Nuvo Home                            | 3,979  |     |        |                                 |      |