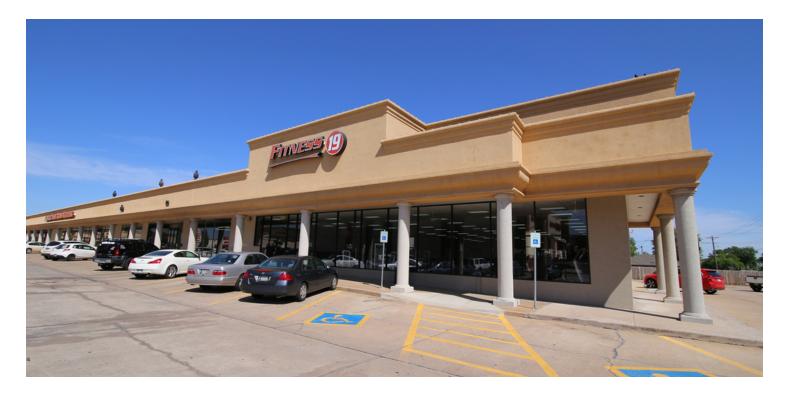

#### PROPERTY OVERVIEW

Casady Square is located on 2 of the 4 corners at North Pennsylvania Ave and Britton Rd, north of Nichols Hills.

A neighborhood shopping center, comprised of a unique \$12.00 - 16.00 SF/yr (NNN) mix of specialty retail, restaurant and service tenants including: New Leaf Florist, Jimmy's Egg, Name Brand Clothing, Fitness 19, No Regrets, Nuvo Home, Nacy 132,572 SF Farha's, CVS Pharmacy, Walgreens and many others.