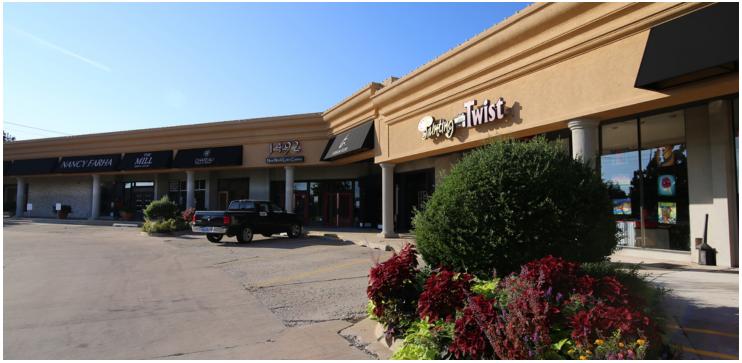

#### PROPERTY OVERVIEW

Casady Square is located on 2 of the 4 corners at North Pennsylvania Ave and Britton Rd, north of Nichols Hills.

A neighborhood shopping center, comprised of a unique \$12.00 - 16.00 SF/yr (NNN) mix of specialty retail, restaurant and service tenants including: New Leaf Florist, Jimmy's Egg, Name Brand Clothing, Fitness 19, No Regrets, Nuvo Home, Nacy 132,572 SF Farha's, CVS Pharmacy, Walgreens and many others.