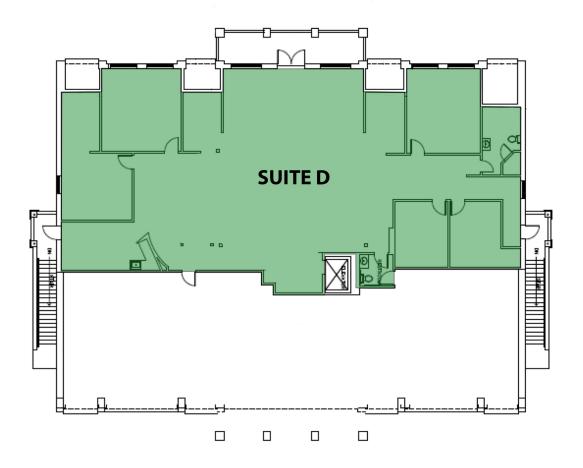

# FLOOR PLANS

For more information please contact:

# AVAILABLE SPACES

| SPACE   | SPACE USE       | LEASE RATE    | LEASE TYPE   | SIZE (SF) | TERM       | COMMENTS |
|---------|-----------------|---------------|--------------|-----------|------------|----------|
| Suite D | Office Building | \$16.50 SF/YR | Full Service | 5,037 SF  | Negotiable |          |