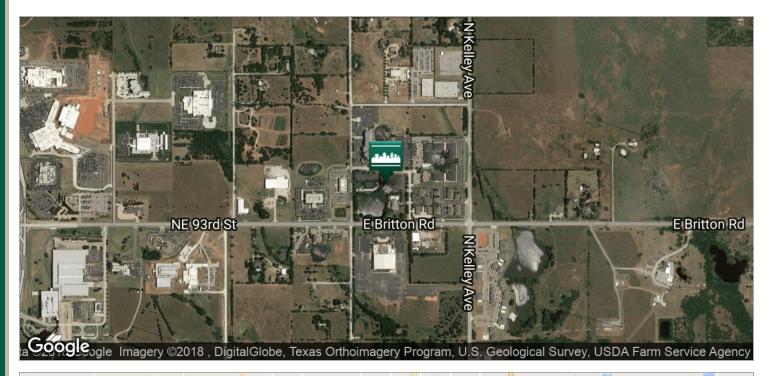

| 11,415 SF     |                                                                                                                                                                                                                                                                                                                 |



For more information please contact:



# AVAILABLE SPACES



| SPACE   | SPACE USE       | LEASE RATE    | LEASE TYPE   | SIZE (SF) | TERM       | COMMENTS |
|---------|-----------------|---------------|--------------|-----------|------------|----------|
| Suite D | Office Building | \$16.50 SF/YR | Full Service | 5,037 SF  | Negotiable |          |



For more information please contact:



# FLOOR PLANS





For more information please contact:



## LOCATION MAPS







For more information please contact:



## DEMOGRAPHICS MAP



| POPULATION          | 1 MILE   | 5 MILES  | 10 MILES |  |
|---------------------|----------|----------|----------|--|
| TOTAL POPULATION    | 765      | 126,543  | 531,479  |  |
| MEDIAN AGE          | 42.7     | 35.3     | 35.0     |  |
| MEDIAN AGE (MALE)   | 42.7     | 32.7     | 33.8     |  |
| MEDIAN AGE (FEMALE) | 42.9     | 37.0     | 36.0     |  |
| HOUSEHOLDS & INCOME | 1 MILE   | 5 MILES  | 10 MILES |  |
| TOTAL HOUSEHOLDS    | 289      | 54,194   | 216,508  |  |
| # OF PERSONS PER HH | 2.6      | 2.3      | 2.5      |  |
|                     | 2.0      |          |          |  |
| AVERAGE HH INCOME   | \$67,616 | \$69,609 | \$65,081 |  |

\* Demographic data derived from 2010 US Census

PRICE EDWARDS &COMPAN