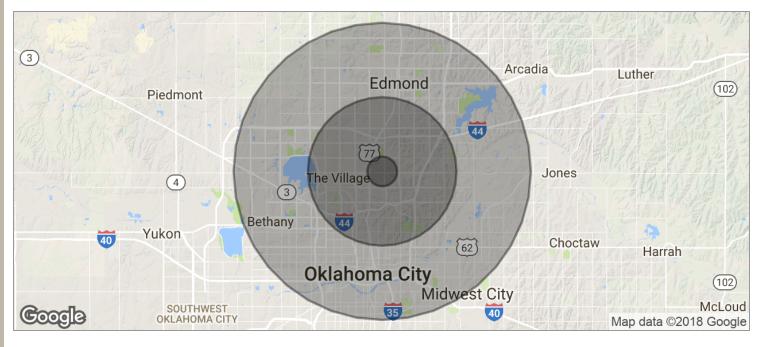

## DEMOGRAPHICS MAP

| POPULATION          | 1 MILE   | 5 MILES  | 10 MILES |  |
|---------------------|----------|----------|----------|--|
| TOTAL POPULATION    | 765      | 126,543  | 531,479  |  |
| MEDIAN AGE          | 42.7     | 35.3     | 35.0     |  |
| MEDIAN AGE (MALE)   | 42.7     | 32.7     | 33.8     |  |
| MEDIAN AGE (FEMALE) | 42.9     | 37.0     | 36.0     |  |
| HOUSEHOLDS & INCOME | 1 MILE   | 5 MILES  | 10 MILES |  |
| TOTAL HOUSEHOLDS    | 289      | 54,194   | 216,508  |  |
| # OF PERSONS PER HH | 2.6      | 2.3      | 2.5      |  |
|                     | 2.0      |          |          |  |
| AVERAGE HH INCOME   | \$67,616 | \$69,609 | \$65,081 |  |

\* Demographic data derived from 2010 US Census

PRICE EDWARDS &COMPANY

For more information please contact:

TRE DUPUY

tdupuy@priceedwards.com 405.843.7474