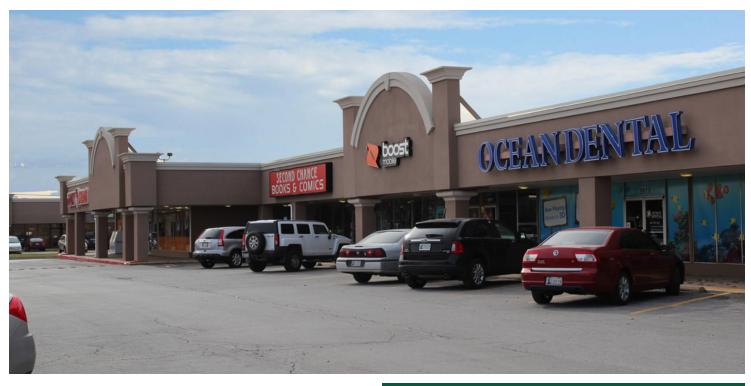

# CORNERSTONE PLAZA

3939 N MacArthur Blvd, Oklahoma City, OK 73122

## RETAIL SPACE NOW AVAILABLE

**Available SF:** 1,250 - 4,200 SF

 Suite 3923
 4,200 SF

 Suite 5924
 1,250 SF

 Suite 5928
 3,300 SF

**Lease Rate:** \$8.00 - 10.00 SF/yr (NNN)

**Lot Size:** 5.12 Acres

The center offers an array of quality goods, services and dining options. Tenants include Family Dollar, Rent-A-Center, Check N Go, Ocean Dental, City Bites, and Grandy's. Tenants within the trade area include CVS, Walgreens, McDonalds, and First Fidelity Bank with Southern Nazarene University and The Children's Center Rehabilitation Hospital located less than a mile away.

Situated at the intersection of NW 39th Expressway and N MacArthur Blvd, Cornerstone Plaza enjoys high visibility from both streets and is in a prominent position within an established trade area.

**Building Size:** 65,285 SF 051118