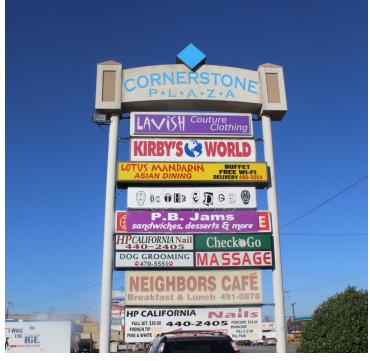

# CORNERSTONE PLAZA

3939 N MacArthur Blvd, Oklahoma City, OK 73122

## RETAIL SPACE NOW AVAILABLE

**Available SF:** 1,250 - 4,200 SF

 Suite 3923
 4,200 SF

 Suite 5924
 1,250 SF

 Suite 5928
 3,300 SF

**Lease Rate:** \$8.00 - 10.00 SF/yr (NNN)

**Lot Size:** 5.12 Acres

The center offers an array of quality goods, services and dining options. Tenants include Family Dollar, Rent-A-Center, Check N Go, Ocean Dental, City Bites, and Grandy's. Tenants within the trade area include CVS, Walgreens, McDonalds, and First Fidelity Bank with Southern Nazarene University and The Children's Center Rehabilitation Hospital located less than a mile away.