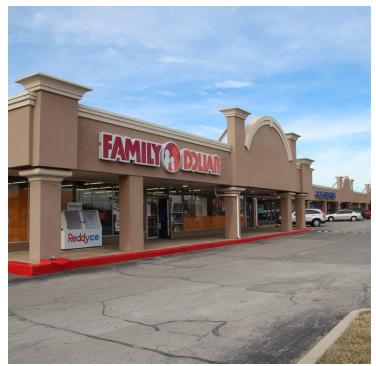

# CORNERSTONE PLAZA

3939 N MacArthur Blvd, Oklahoma City, OK 73122

## RETAIL SPACE NOW AVAILABLE

**Available SF:** 1,250 - 4,200 SF

 Suite 3923
 4,200 SF

 Suite 5924
 1,250 SF

 Suite 5928
 3,300 SF

**Lease Rate:** \$8.00 - 10.00 SF/yr (NNN)

**Lot Size:** 5.12 Acres

The center offers an array of quality goods, services and dining options. Tenants include Family Dollar, Rent-A-Center, Check N Go, Ocean Dental, City Bites, and Grandy's. Tenants within the trade area include CVS, Walgreens, McDonalds, and First Fidelity Bank with Southern Nazarene University and The Children's Center Rehabilitation Hospital located less than a mile away.