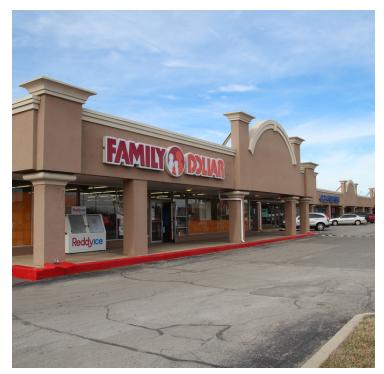

**Building Size:** 65,285 SF

The center offers an array of quality goods, services and dining options. Tenants include Family Dollar, Rent-A-Center, Check N Go, Ocean Dental, City Bites, and Grandy's. Tenants within the trade area include CVS, Walgreens, McDonalds, and First Fidelity Bank with Southern Nazarene University and The Children's Center Rehabilitation Hospital located less than a mile away.