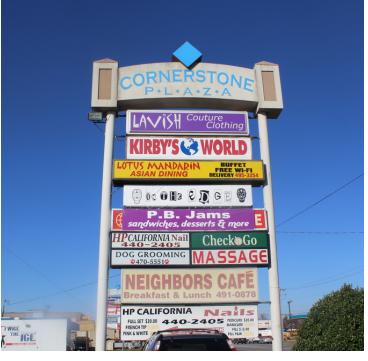

**Building Size:** 65,285 SF

The center offers an array of quality goods, services and dining options. Tenants include Family Dollar, Rent-A-Center, Check N Go, Ocean Dental, City Bites, and Grandy's. Tenants within the trade area include CVS, Walgreens, McDonalds, and First Fidelity Bank with Southern Nazarene University and The Children's Center Rehabilitation Hospital located less than a mile away.