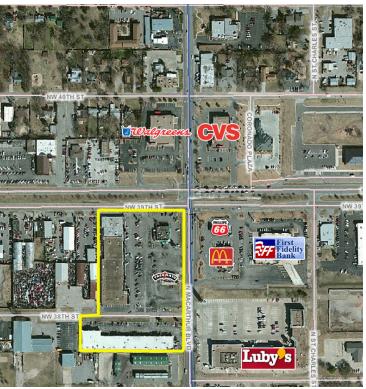

**Building Size:** 65,285 SF

The center offers an array of quality goods, services and dining options. Tenants include Family Dollar, Rent-A-Center, Check N Go, Ocean Dental, City Bites, and Grandy's. Tenants within the trade area include CVS, Walgreens, McDonalds, and First Fidelity Bank with Southern Nazarene University and The Children's Center Rehabilitation Hospital located less than a mile away.

Situated at the intersection of NW 39th Expressway and N MacArthur Blvd, Cornerstone Plaza enjoys high visibility from both streets and is in a prominent position within an established trade area.

082318

### TRAFFIC COUNTS (per ACOG)

| N MacArthur Blvd   | north/south | 19,905 |
|--------------------|-------------|--------|
| NW 39th Expressway | east/west   | 35,416 |