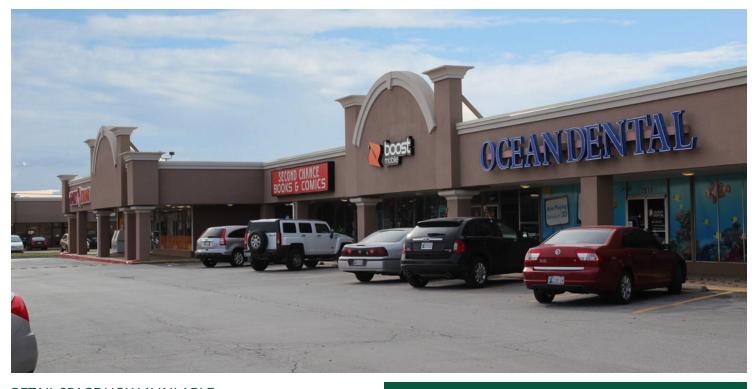

**Building Size:** 65,285 SF

The center offers an array of quality goods, services and dining options. Tenants include Family Dollar, Rent-A-Center, Check N Go, Ocean Dental, City Bites, and Grandy's. Tenants within the trade area include CVS, Walgreens, McDonalds, and First Fidelity Bank with Southern Nazarene University and The Children's Center Rehabilitation Hospital located less than a mile away.

Situated at the intersection of NW 39th Expressway and N MacArthur Blvd, Cornerstone Plaza enjoys high visibility from both streets and is in a prominent position within an established trade area.

082318