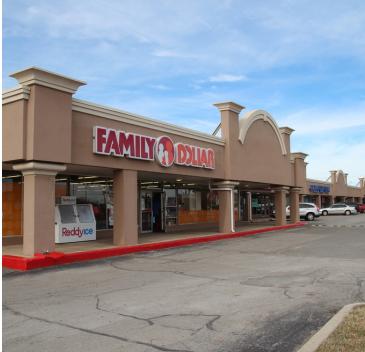

## RETAIL SPACE NOW AVAILABLE

| Available SF:  | 1,250 - 4,200 SF           | The center offers an array of quality goods, services and dining<br>options. Tenants include Family Dollar, Rent-A-Center, Check N<br>Go, Ocean Dental, City Bites, and Grandy's. Tenants within the<br>trade area include CVS, Walgreens, McDonalds, and First |  |
|----------------|----------------------------|-----------------------------------------------------------------------------------------------------------------------------------------------------------------------------------------------------------------------------------------------------------------|--|
| Suite 3923     | 4,200 SF                   | Fidelity Bank with Southern Nazarene University and The                                                                                                                                                                                                         |  |
| Suite 5924     | 1,250 SF                   | Children's Center Rehabilitation Hospital located less than a                                                                                                                                                                                                   |  |
| Suite 5928     | 3,300 SF                   | mile away.                                                                                                                                                                                                                                                      |  |
| Lease Rate:    | \$8.00 - 10.00 SF/yr (NNN) | Situated at the intersection of NW 39th Expressway and N<br>MacArthur Blvd, Cornerstone Plaza enjoys high visibility from<br>both streets and is in a prominent position within an<br>established trade area.                                                   |  |
| Lot Size:      | 5.12 Acres                 |                                                                                                                                                                                                                                                                 |  |
|                |                            |                                                                                                                                                                                                                                                                 |  |
| Building Size: | 65,285 SF                  | 122018                                                                                                                                                                                                                                                          |  |