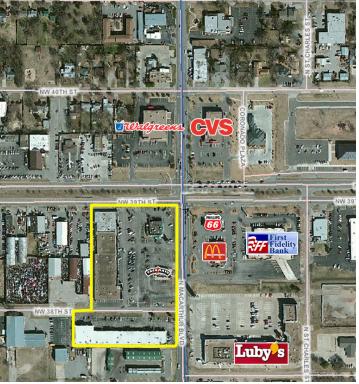

## RETAIL SPACE NOW AVAILABLE

| Available SF:  | 1,250 - 4,200 SF           | The center offers an array of quality goods, services and dining<br>options. Tenants include Family Dollar, Rent-A-Center, Check N<br>Go, Ocean Dental, City Bites, and Grandy's. Tenants within the<br>trade area include CVS, Walgreens, McDonalds, and First |  |
|----------------|----------------------------|-----------------------------------------------------------------------------------------------------------------------------------------------------------------------------------------------------------------------------------------------------------------|--|
| Suite 3923     | 4,200 SF                   | Fidelity Bank with Southern Nazarene University and The                                                                                                                                                                                                         |  |
| Suite 5924     | 1,250 SF                   | Children's Center Rehabilitation Hospital located less than a                                                                                                                                                                                                   |  |
| Suite 5928     | 3,300 SF                   | mile away.                                                                                                                                                                                                                                                      |  |
| Lease Rate:    | \$8.00 - 10.00 SF/yr (NNN) | Situated at the intersection of NW 39th Expressway and N<br>MacArthur Blvd, Cornerstone Plaza enjoys high visibility from<br>both streets and is in a prominent position within an<br>established trade area.                                                   |  |
| Lot Size:      | 5.12 Acres                 |                                                                                                                                                                                                                                                                 |  |
|                |                            |                                                                                                                                                                                                                                                                 |  |
| Building Size: | 65,285 SF                  | 122018                                                                                                                                                                                                                                                          |  |

#### DEMOGRAPHICS (per 2010 Census; 5 Miles Radius)

NW 39th Expressway

| Total Population          |             | 195,429   |
|---------------------------|-------------|-----------|
| Population Density        |             | 195,429   |
| Median Age                |             | 36.2      |
| Median Age (Male)         |             | 35.2      |
| Median Age (Female)       |             | 37.5      |
| Total Households          |             | 82,209    |
| # of Persons Per HH       |             | 2.4       |
| Average HH Income         |             | \$54,406  |
| Average House Value       |             | \$135,563 |
| TRAFFIC COUNTS (per ACOG) |             |           |
| N MacArthur Blvd          | north/south | 19,905    |