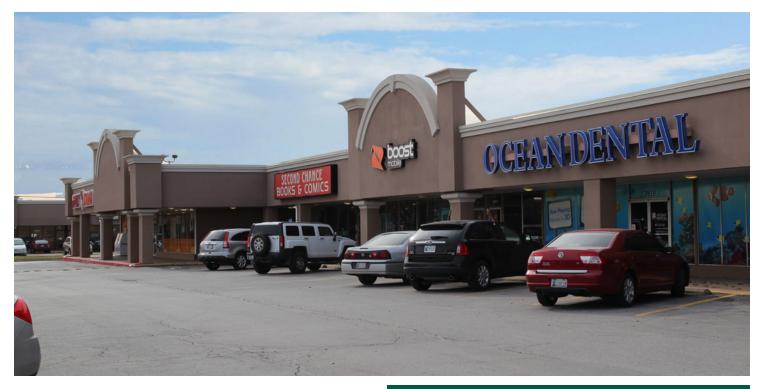

## RETAIL SPACE NOW AVAILABLE

| Available SF:  | 1,250 - 4,200 SF           | The center offers an array of quality goods, services and dining<br>options. Tenants include Family Dollar, Rent-A-Center, Check N<br>Go, Ocean Dental, City Bites, and Grandy's. Tenants within the<br>trade area include CVS, Walgreens, McDonalds, and First |  |
|----------------|----------------------------|-----------------------------------------------------------------------------------------------------------------------------------------------------------------------------------------------------------------------------------------------------------------|--|
| Suite 3923     | 4,200 SF                   | Fidelity Bank with Southern Nazarene University and The                                                                                                                                                                                                         |  |
| Suite 5924     | 1,250 SF                   | Children's Center Rehabilitation Hospital located less than a                                                                                                                                                                                                   |  |
| Suite 5928     | 3,300 SF                   | mile away.                                                                                                                                                                                                                                                      |  |
| Lease Rate:    | \$8.00 - 10.00 SF/yr (NNN) | Situated at the intersection of NW 39th Expressway and N<br>MacArthur Blvd, Cornerstone Plaza enjoys high visibility from<br>both streets and is in a prominent position within an<br>established trade area.                                                   |  |
| Lot Size:      | 5.12 Acres                 |                                                                                                                                                                                                                                                                 |  |
|                |                            |                                                                                                                                                                                                                                                                 |  |
| Building Size: | 65,285 SF                  | 122018                                                                                                                                                                                                                                                          |  |