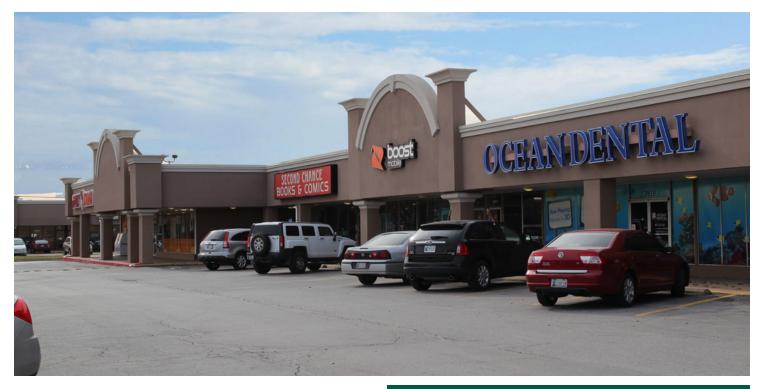

## RETAIL SPACE NOW AVAILABLE

| Available SF:            | 1,250 - 4,200 SF           | The center offers an array of quality goods, services and dining<br>options. Tenants include Family Dollar, Rent-A-Center, Check N<br>Go, Ocean Dental, City Bites, and Grandy's. Tenants within the |
|--------------------------|----------------------------|------------------------------------------------------------------------------------------------------------------------------------------------------------------------------------------------------|
| Suite 3923<br>Suite 5912 | 4,200 SF<br>1,250 SF       | trade area include CVS, Walgreens, McDonalds, and First<br>Fidelity Bank with Southern Nazarene University and The                                                                                   |
|                          | ,                          | Children's Center Rehabilitation Hospital located less than a                                                                                                                                        |
| Suite 5914               | 1,250 SF                   | mile away.                                                                                                                                                                                           |
| Suite 5924               | 1,250 SF                   |                                                                                                                                                                                                      |
| Suite 5928               | 3,300 SF                   | Situated at the intersection of NW 39th Expressway and N<br>MacArthur Blvd, Cornerstone Plaza enjoys high visibility from<br>both streets and is in a prominent position within an                   |
| Lease Rate:              | \$8.00 - 10.00 SF/yr (NNN) | established trade area.                                                                                                                                                                              |
| Lot Size:                | 5.12 Acres                 |                                                                                                                                                                                                      |
| Building Size:           | 65,285 SF                  | 041019                                                                                                                                                                                               |