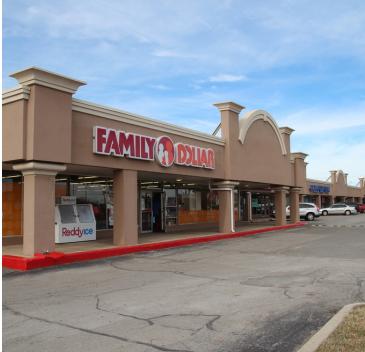

## RETAIL SPACE NOW AVAILABLE

| Available SF:            | 1,250 - 4,200 SF           | The center offers an array of quality goods, services and dining<br>options. Tenants include Family Dollar, Rent-A-Center, Check N<br>Go, Ocean Dental, City Bites, and Grandy's. Tenants within the |
|--------------------------|----------------------------|------------------------------------------------------------------------------------------------------------------------------------------------------------------------------------------------------|
| Suite 3923<br>Suite 5912 | 4,200 SF<br>1,250 SF       | trade area include CVS, Walgreens, McDonalds, and First<br>Fidelity Bank with Southern Nazarene University and The                                                                                   |
|                          | ,                          | Children's Center Rehabilitation Hospital located less than a                                                                                                                                        |
| Suite 5914               | 1,250 SF                   | mile away.                                                                                                                                                                                           |
| Suite 5924               | 1,250 SF                   |                                                                                                                                                                                                      |
| Suite 5928               | 3,300 SF                   | Situated at the intersection of NW 39th Expressway and N<br>MacArthur Blvd, Cornerstone Plaza enjoys high visibility from<br>both streets and is in a prominent position within an                   |
| Lease Rate:              | \$8.00 - 10.00 SF/yr (NNN) | established trade area.                                                                                                                                                                              |
| Lot Size:                | 5.12 Acres                 |                                                                                                                                                                                                      |
| Building Size:           | 65,285 SF                  | 041019                                                                                                                                                                                               |