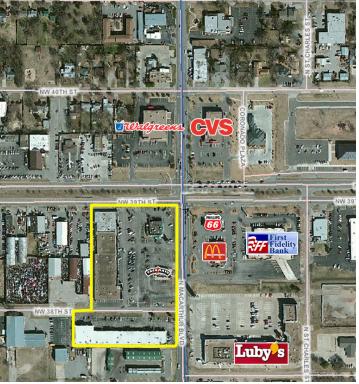

#### DEMOGRAPHICS (per 2010 Census; 5 Miles Radius)

NW 39th Expressway

| Total Population          |             | 195,429   |  |  |
|---------------------------|-------------|-----------|--|--|
| Population Density        |             | 195,429   |  |  |
| Median Age                |             | 36.2      |  |  |
| Median Age (Male)         |             | 35.2      |  |  |
| Median Age (Female)       |             | 37.5      |  |  |
| Total Households          |             | 82,209    |  |  |
| # of Persons Per HH       |             | 2.4       |  |  |
| Average HH Income         |             | \$54,406  |  |  |
| Average House Value       |             | \$135,563 |  |  |
| TRAFFIC COUNTS (per ACOG) |             |           |  |  |
| N MacArthur Blvd          | north/south | 19,905    |  |  |