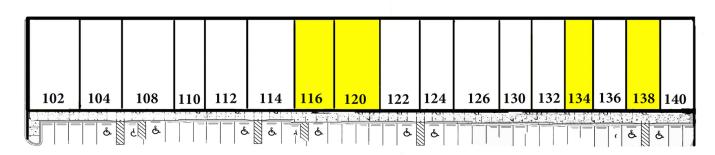

#### OFFERING SUMMARY

Lease Rate

| Lease Rate:        |               | \$13.00 3F/yr (INININ)          |  |
|--------------------|---------------|---------------------------------|--|
| Available SF:      |               | 1,400 - 2,409 SF                |  |
| Lot Size:          |               | 4.24 Acres                      |  |
| Building Size:     |               | 29,962 SF                       |  |
| Zoning:            |               | Neighborhood Commercial<br>(D2) |  |
| Cross Streets:     |               | Danforth & Santa Fe             |  |
| Market  Submarket: |               | OKC Metro   Edmond              |  |
| SPACES             | LEASE RATE    | SPACE SIZE                      |  |
| Suite 116          | \$13.00 SF/yr | 1,800 SF                        |  |
| Suite 120          | \$13.00 SF/yr | 2,409 SF                        |  |
| Suite 134          | \$13.00 SF/yr | 1,400 SF                        |  |
| Suite 138          | \$13.00 SF/yr | 1,700 SF                        |  |
|                    |               |                                 |  |