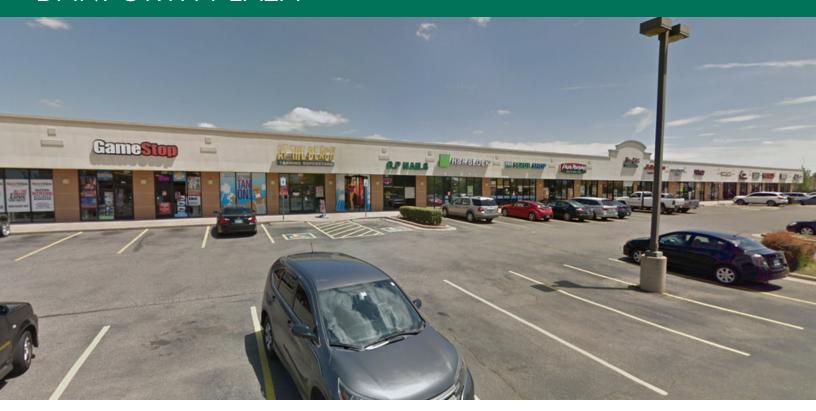

#### PROPERTY DESCRIPTION

Neighborhood retail center just east of N Santa Fe, adjacent to Walmart, on W. Danforth has banking, fast food, and other retail in the immediate area.

Located in the heart of one of the fastest growing parts of Edmond. Danforth Plaza offer ease of access and great exposure.

Neighbors include: Wal-Mart SuperCenter, Kohl's, LA Fitness, The Meat House, Dollar Tree, CVS, 7-Eleven, Payless ShoeSource, At The Beach, Legacy Cleaners and multiple other retailers.

Walmart Shadow Anchored Center Strong Edmond Market Strong traffic counts

#### PROPERTY HIGHLIGHTS

- Walmart shadow anchored center
- Strong Edmond Market
- Strong traffic counts