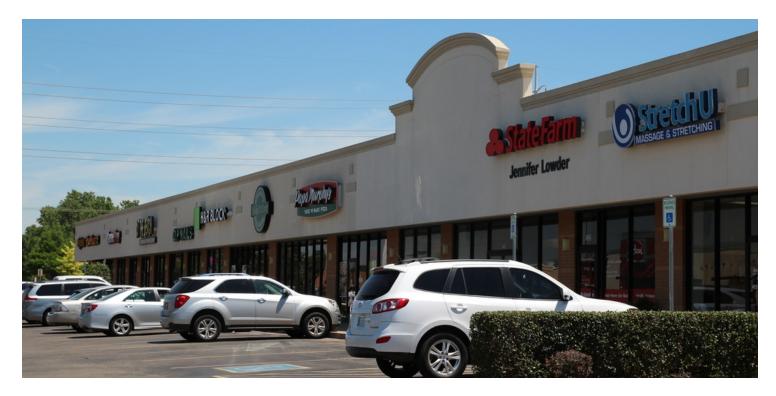

## **PROPERTY OVERVIEW**

Neighborhood retail center just east of N Santa Fe, adjacent to Walmart, on W. Danforth has banking, fast food, and other retail in the immediate area.

Located in the heart of one of the fastest growing parts of Edmond. Danforth Plaza offers ease of access and great exposure.

- Walmart shadow anchored center
- Strong Edmond Market
- Neighbors include: Kohl's, LA Fitness, The Meat House, Dollar Tree, CVS, 7-Eleven, Payless ShoeSource, At The Beach, Legacy Cleaners and multiple other retailers.