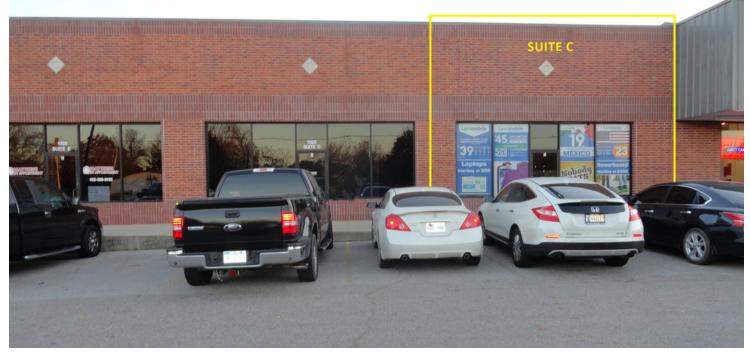

## **RETAIL SPACE NOW AVAILABLE**

| Available SF:  | 1,500 SF                  | Shopping center is anchored by a high volume sale Dollar General. Two entrances from NW 27th and one from NW 26th, making easy access. |
|----------------|---------------------------|----------------------------------------------------------------------------------------------------------------------------------------|
| Lease Rate:    | Negotiable                | Pylon space is available                                                                                                               |
|                |                           | One Suite Available - Suite C; adjacent to Dollar General                                                                              |
| Lot Size:      | 1.48 Acres                | Great location in North Moore, near the intersection of 27th and Santa Fe. One mile west of Interstate 35.                             |
| Building Size: | 15,746 SF                 | Dollar General and Fit Body Boot Camp offer excellent foot traffic.                                                                    |
| Cross Streets: | NW 27th(104th) & Santa Fe | 081618                                                                                                                                 |