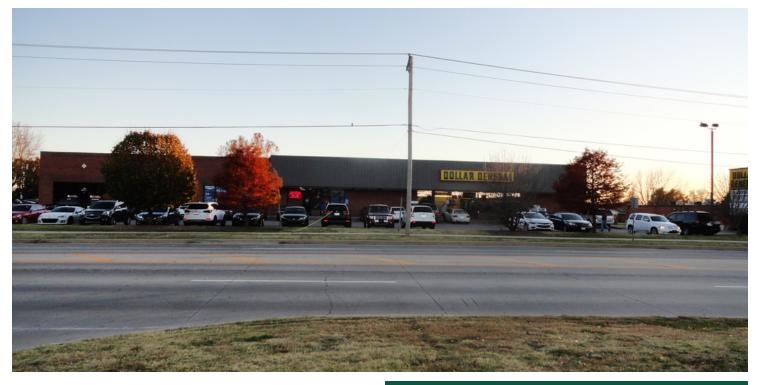

## DOLLAR GENERAL STRIP CENTER -1020 NW 27TH

## 1020 NW 27th St, Moore, OK 73160

081618

1

## **RETAIL SPACE NOW AVAILABLE**

| Available SF:  | 1,500 SF                  | Shopping center is anchored by a high volume sale Dollar General. Two entrances from NW 27th and one from NW 26th, making easy access. |
|----------------|---------------------------|----------------------------------------------------------------------------------------------------------------------------------------|
| Lease Rate:    | Negotiable                | Pylon space is available                                                                                                               |
|                |                           | One Suite Available - Suite C; adjacent to Dollar General                                                                              |
| Lot Size:      | 1.48 Acres                | Great location in North Moore, near the intersection of 27th and Santa Fe. One mile west of Interstate 35.                             |
| Building Size: | 15,746 SF                 | Dollar General and Fit Body Boot Camp offer excellent foot traffic.                                                                    |
| Cross Streets: | NW 27th(104th) & Santa Fe | 081618                                                                                                                                 |