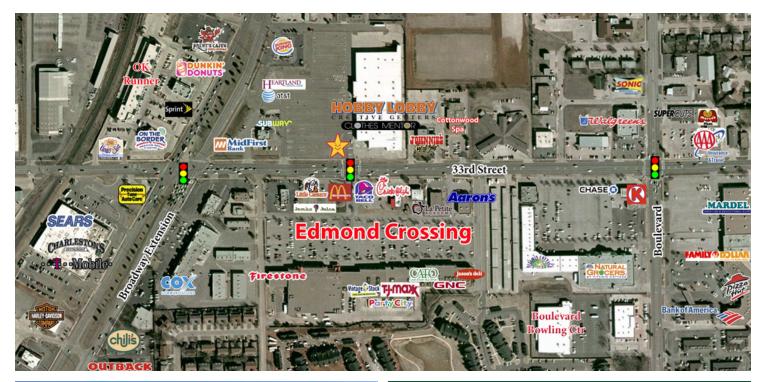

# RETAIL SPACE NOW AVAILABLE

| Available SF:                  | 2,000 - 55,000 SF          | Edmond Crossing is ideally located at one of the busiest retail<br>intersection in Edmond, with excellent access and good<br>co-tenancy. |  |
|--------------------------------|----------------------------|------------------------------------------------------------------------------------------------------------------------------------------|--|
| Suite 24                       | (separate flyer) 55,000 SF |                                                                                                                                          |  |
| Suite 58                       | 3,000 SF                   | Located on East 33rd Street (immediately east of Broadway                                                                                |  |
| Suite 60                       | 3,000 SF                   | Extension.)                                                                                                                              |  |
| Suite 74                       | 2,000 SF                   | Tenants include: TJ Maxx, Cato, Party City, Jason's Deli, Aarons,<br>Chick-fil-a, McDonalds, Taco Bell, and many more.                   |  |
| Suite 76                       | 2,000 SF                   |                                                                                                                                          |  |
| Suites 58 & 60 Can Be Combined | 6,000 SF                   |                                                                                                                                          |  |
| Suites 74 & 76 Can Be Combined | 4,000 SF                   |                                                                                                                                          |  |
| Lease Rate:                    | Negotiable                 |                                                                                                                                          |  |
| Building Size:                 | 159,625 SF                 |                                                                                                                                          |  |
| -                              |                            | 091018                                                                                                                                   |  |
| Year Built:                    | 1995                       |                                                                                                                                          |  |

### Edmond Crossing Blvd