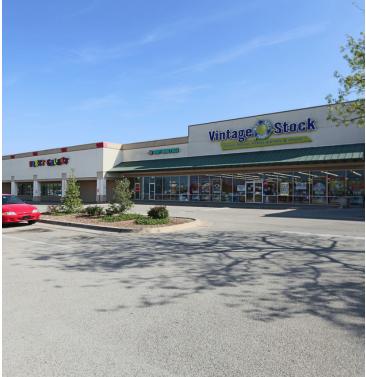

# RETAIL SPACE NOW AVAILABLE

| Available SF:                  | 2,000 - 55,000 SF          | Edmond Crossing is ideally located at one of the busiest retail<br>intersection in Edmond, with excellent access and good<br>co-tenancy. |  |
|--------------------------------|----------------------------|------------------------------------------------------------------------------------------------------------------------------------------|--|
| Suite 24                       | (separate flyer) 55,000 SF |                                                                                                                                          |  |
| Suite 58                       | 3,000 SF                   | Located on East 33rd Street (immediately east of Broadway                                                                                |  |
| Suite 60                       | 3,000 SF                   | Extension.)                                                                                                                              |  |
| Suite 74                       | 2,000 SF                   | Tenants include: TJ Maxx, Cato, Party City, Jason's Deli, Aarons,<br>Chick-fil-a, McDonalds, Taco Bell, and many more.                   |  |
| Suite 76                       | 2,000 SF                   |                                                                                                                                          |  |
| Suites 58 & 60 Can Be Combined | 6,000 SF                   |                                                                                                                                          |  |
| Suites 74 & 76 Can Be Combined | 4,000 SF                   |                                                                                                                                          |  |
| Lease Rate:                    | Negotiable                 |                                                                                                                                          |  |
| Building Size:                 | 159,625 SF                 |                                                                                                                                          |  |
| -                              |                            | 091018                                                                                                                                   |  |
| Year Built:                    | 1995                       |                                                                                                                                          |  |