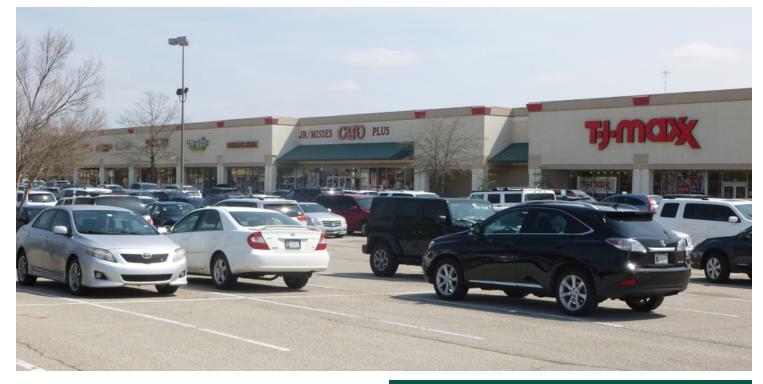

# RETAIL SPACE NOW AVAILABLE

| Available SF:                  | 2,000 - 55,000 SF          | Edmond Crossing is ideally located at one of the busiest retail<br>intersection in Edmond, with excellent access and good<br>co-tenancy. |  |
|--------------------------------|----------------------------|------------------------------------------------------------------------------------------------------------------------------------------|--|
| Suite 24                       | (separate flyer) 55,000 SF |                                                                                                                                          |  |
| Suite 58                       | 3,000 SF                   | Located on East 33rd Street (immediately east of Broadway                                                                                |  |
| Suite 60                       | 3,000 SF                   | Extension.)                                                                                                                              |  |
| Suite 74                       | 2,000 SF                   | Tenants include: TJ Maxx, Cato, Party City, Jason's Deli, Aarons,<br>Chick-fil-a, McDonalds, Taco Bell, and many more.                   |  |
| Suite 76                       | 2,000 SF                   |                                                                                                                                          |  |
| Suites 58 & 60 Can Be Combined | 6,000 SF                   |                                                                                                                                          |  |
| Suites 74 & 76 Can Be Combined | 4,000 SF                   |                                                                                                                                          |  |
| Lease Rate:                    | Negotiable                 |                                                                                                                                          |  |
| Building Size:                 | 159,625 SF                 |                                                                                                                                          |  |
| -                              |                            | 091018                                                                                                                                   |  |
| Year Built:                    | 1995                       |                                                                                                                                          |  |