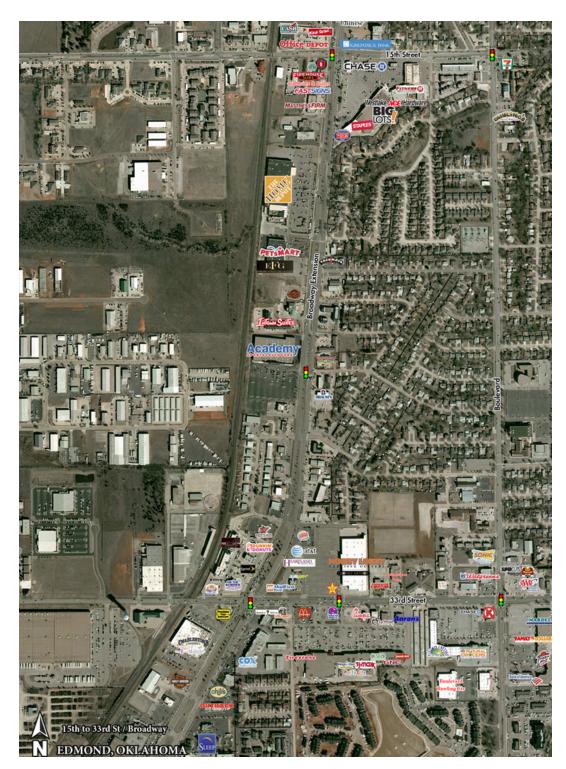

| TRAFFIC COUNTS (per ACOG) |       |        |
|---------------------------|-------|--------|
| Broadway                  | north | 31,906 |
| Broadway                  | south | 53,600 |
| E 33rd St                 | east  | 21,117 |
| E 33rd St                 | west  | 15,952 |