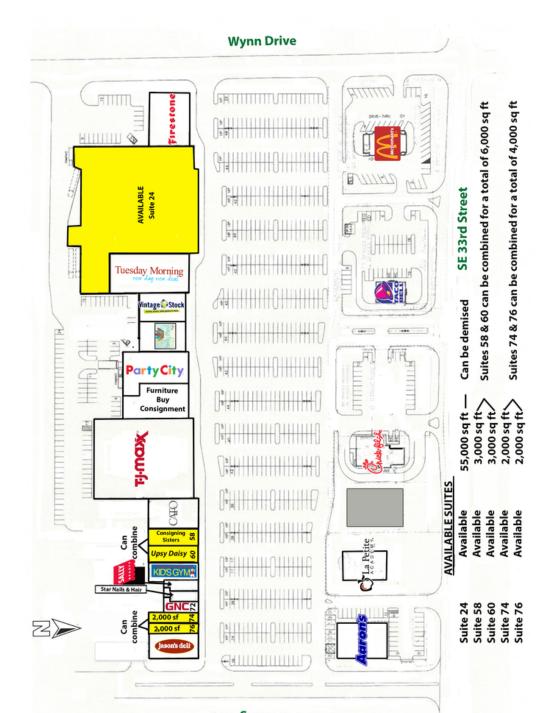

# RETAIL SPACE NOW AVAILABLE

| Available SF:                  | 2,000 - 55,000 SF          | Edmond Crossing is ideally located at one of the busiest retail<br>intersection in Edmond, with excellent access and good<br>co-tenancy. |  |
|--------------------------------|----------------------------|------------------------------------------------------------------------------------------------------------------------------------------|--|
| Suite 24                       | (separate flyer) 55,000 SF |                                                                                                                                          |  |
| Suite 58                       | 3,000 SF                   | Located on East 33rd Street (immediately east of Broadway                                                                                |  |
| Suite 60                       | 3,000 SF                   | Extension.)                                                                                                                              |  |
| Suite 74                       | 2,000 SF                   | Tenants include: TJ Maxx, Cato, Party City, Jason's Deli, Aarons,<br>Chick-fil-a, McDonalds, Taco Bell, and many more.                   |  |
| Suite 76                       | 2,000 SF                   |                                                                                                                                          |  |
| Suites 58 & 60 Can Be Combined | 6,000 SF                   |                                                                                                                                          |  |
| Suites 74 & 76 Can Be Combined | 4,000 SF                   |                                                                                                                                          |  |
| Lease Rate:                    | Negotiable                 |                                                                                                                                          |  |
| Building Size:                 | 159,625 SF                 |                                                                                                                                          |  |
| -                              |                            | 091018                                                                                                                                   |  |
| Year Built:                    | 1995                       |                                                                                                                                          |  |