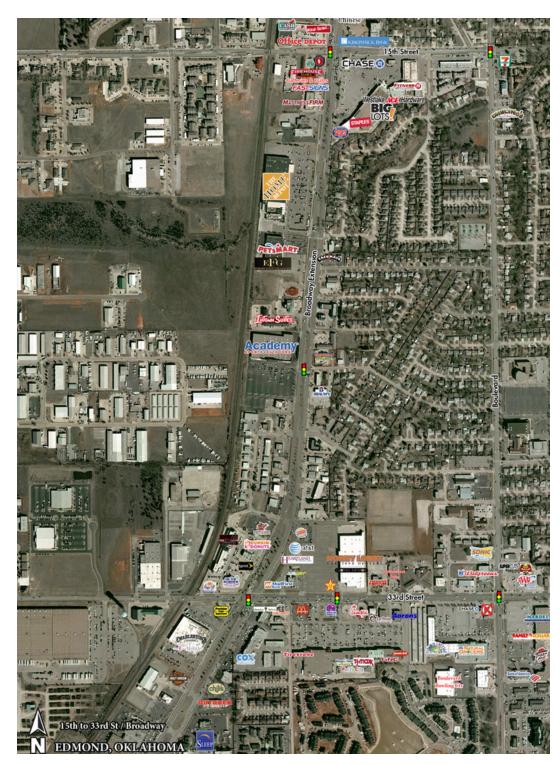

 Suites 74 & 76 Can Be Combined
 4,000 SF

Lease Rate: Negotiable

Building Size: 159,625 SF

Year Built: 1995

Edmond Crossing is ideally located at one of the busiest retail intersection in Edmond, with excellent access and good co-tenancy.

Located on East 33rd Street (immediately east of Broadway Extension.)

Tenants include: TJ Maxx, Cato, Party City, Jason's Deli, Aarons, Chick-fil-a, McDonalds, Taco Bell, and many more.

010219

#### TRAFFIC COUNTS (per ACOG)

| Broadway  | north | 31,906 |
|-----------|-------|--------|
| Broadway  | south | 53,600 |
| E 33rd St | east  | 21,117 |
| E 33rd St | west  | 15.952 |