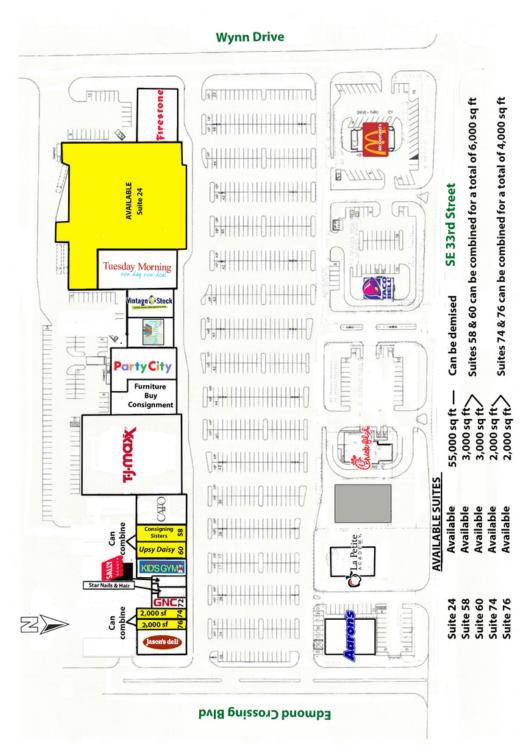

#### RETAIL SPACE NOW AVAILABLE

**Available SF:** 2,000 - 55,000 SF

Suite 24 (separate flyer) 55,000 SF

**Suite 58** 3,000 SF

 Suite 60
 3,000 SF

 Suite 74
 2,000 SF

**Suite 76** 2,000 SF

 Suites 58 & 60 Can Be Combined
 6,000 SF

 Suites 74 & 76 Can Be Combined
 4,000 SF

Lease Rate: Negotiable

Building Size: 159,625 SF

Year Built: 1995

Edmond Crossing is ideally located at one of the busiest retail intersection in Edmond, with excellent access and good co-tenancy.

Located on East 33rd Street (immediately east of Broadway Extension.)

Tenants include: TJ Maxx, Cato, Party City, Jason's Deli, Aarons, Chick-fil-a, McDonalds, Taco Bell, and many more.

010219