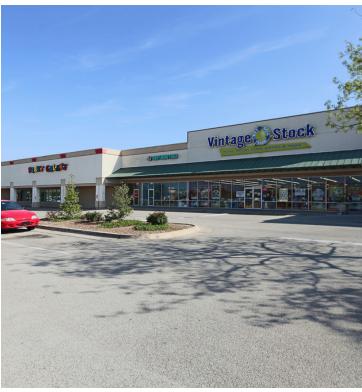

 Suites 74 & 76 Can Be Combined
 4,000 SF

Lease Rate: Negotiable

Building Size: 159,625 SF

Year Built: 1995

Edmond Crossing is ideally located at one of the busiest retail intersection in Edmond, with excellent access and good co-tenancy.

Located on East 33rd Street (immediately east of Broadway Extension.)

Tenants include: TJ Maxx, Cato, Party City, Jason's Deli, Aarons, Chick-fil-a, McDonalds, Taco Bell, and many more.

010219