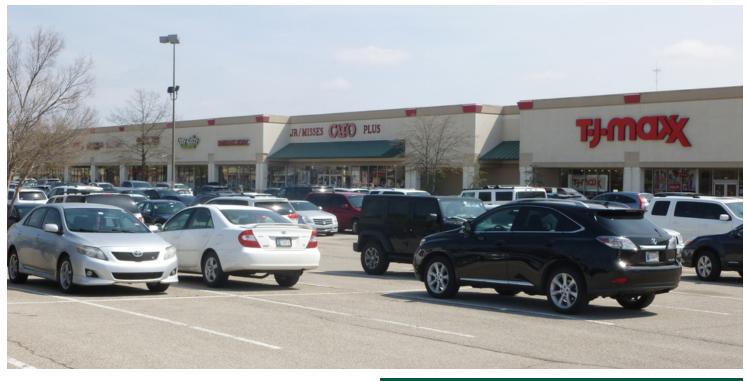

 Suites 74 & 76 Can Be Combined
 4,000 SF

Lease Rate: Negotiable

Building Size: 159,625 SF

Year Built: 1995

Edmond Crossing is ideally located at one of the busiest retail intersection in Edmond, with excellent access and good co-tenancy.

Located on East 33rd Street (immediately east of Broadway Extension.)

Tenants include: TJ Maxx, Cato, Party City, Jason's Deli, Aarons, Chick-fil-a, McDonalds, Taco Bell, and many more.

010219