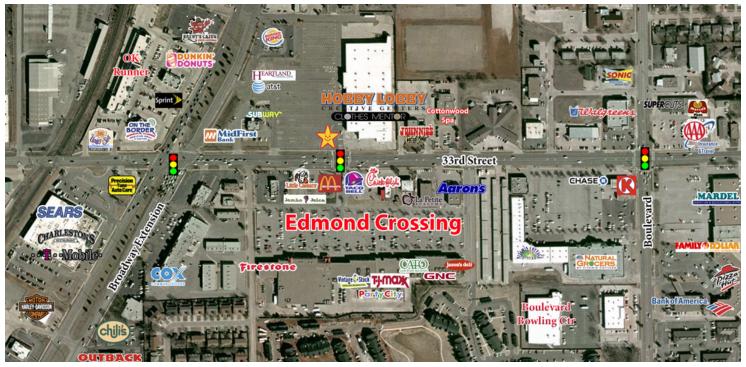

 Suites 74 & 76 Can Be Combined
 4,000 SF

Lease Rate: Negotiable

Building Size: 159,625 SF

Year Built: 1995

Edmond Crossing is ideally located at one of the busiest retail intersection in Edmond, with excellent access and good co-tenancy.

Located on East 33rd Street (immediately east of Broadway Extension.)

Tenants include: TJ Maxx, Cato, Party City, Jason's Deli, Aarons, Chick-fil-a, McDonalds, Taco Bell, and many more.

010219