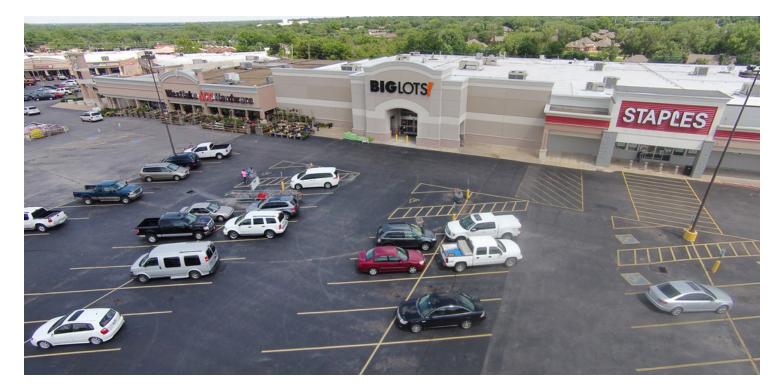

# EDMOND PLAZA 501 E 15th St, Edmond, OK 73013 - (E 15th & S Broadway)

## **PROPERTY OVERVIEW**

|                | Great space available with easy access at one of Edmond's prime intersections.          |                      |                |                  |          |  |
|----------------|-----------------------------------------------------------------------------------------|----------------------|----------------|------------------|----------|--|
| 38 SF<br>38 SF | Westlake Ace Hardware, Big Lots and Staples anchor this Center, excellent foot traffic. |                      |                |                  |          |  |
| 30 JF          | Highly visible, easy access with National Tenant Anchors.                               |                      |                |                  |          |  |
| 38 SF          | Traffic counts:                                                                         | 15th St<br>15th St   | east<br>west   | 21,247<br>22,459 |          |  |
| 10 SF          |                                                                                         | Broadway<br>Broadway | north<br>south | 32,674<br>37,803 |          |  |
| tiable         | DEMOGRAPHICS                                                                            |                      |                |                  |          |  |
|                |                                                                                         |                      | 1 MILE         | 3 MILES          | 5 MILES  |  |
| 3,373          | Total Households                                                                        | 5                    | 3,854          | 26,725           | 48,589   |  |
| mond           | Total Population                                                                        |                      | 9,509          | 69,585           | 126,486  |  |
|                | Average HH Inco                                                                         | me                   | \$59,592       | \$71,048         | \$86,009 |  |
| 0219           |                                                                                         |                      |                |                  |          |  |