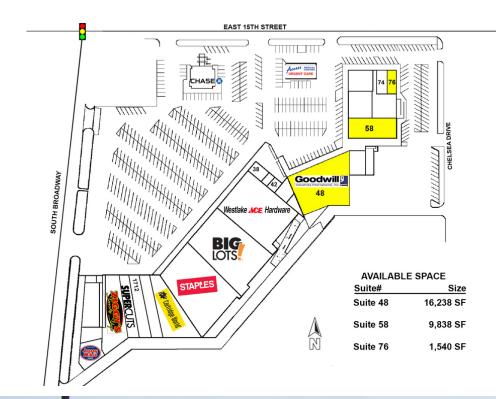

#### **OFFERING SUMMARY**

| Available SF:                                | 1,540 - 16,238 SF     |
|----------------------------------------------|-----------------------|
| Suite 48                                     | 16,238 SF             |
| Suite 58                                     | 9,838 SF              |
| Suite 76                                     | 1,540 SF              |
| Lease Rate:                                  | Negotiable            |
| Building Size:                               | 158,373               |
| Submarket:                                   | Edmond                |
|                                              | 010219                |
| EV ERNST                                     | GEOR                  |
| Retail Specialist<br>eernst@priceedwards.com | Retail In<br>gwilliam |
| 405 843 7474                                 | 405 239               |

## **PROPERTY OVERVIEW**

|                | Great space available with easy access at one of Edmond's prime intersections.          |                      |                |                  |          |  |
|----------------|-----------------------------------------------------------------------------------------|----------------------|----------------|------------------|----------|--|
| 38 SF<br>38 SF | Westlake Ace Hardware, Big Lots and Staples anchor this Center, excellent foot traffic. |                      |                |                  |          |  |
| 30 JF          | Highly visible, easy access with National Tenant Anchors.                               |                      |                |                  |          |  |
| 38 SF          | Traffic counts:                                                                         | 15th St<br>15th St   | east<br>west   | 21,247<br>22,459 |          |  |
| 10 SF          |                                                                                         | Broadway<br>Broadway | north<br>south | 32,674<br>37,803 |          |  |
| tiable         | DEMOGRAPHICS                                                                            |                      |                |                  |          |  |
|                |                                                                                         |                      | 1 MILE         | 3 MILES          | 5 MILES  |  |
| 3,373          | Total Households                                                                        | 5                    | 3,854          | 26,725           | 48,589   |  |
| mond           | Total Population                                                                        |                      | 9,509          | 69,585           | 126,486  |  |
|                | Average HH Inco                                                                         | me                   | \$59,592       | \$71,048         | \$86,009 |  |
| 0219           |                                                                                         |                      |                |                  |          |  |