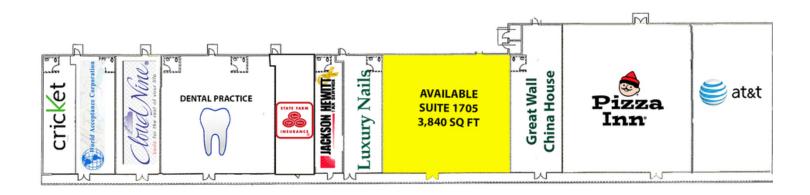

### **PROPERTY OVERVIEW**

Available SF: 3,840 SF

El Reno Shopping Center is located just off Interstate 40 approximately 25 minutes west of Oklahoma City. It is adjacent to Wal-Mart SuperCenter.

Suites: Suite 1705 3,840 SF