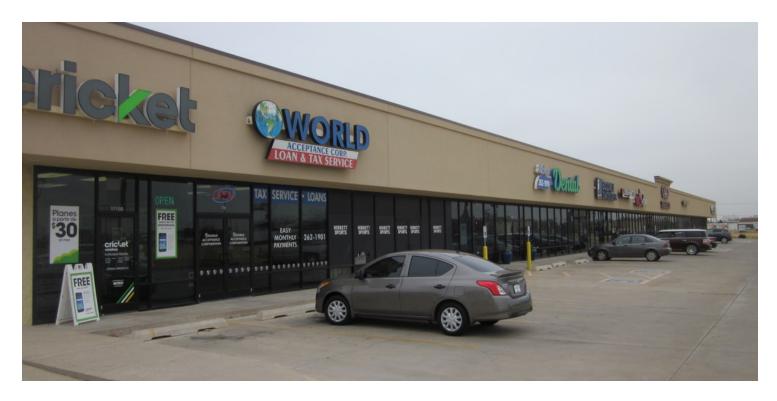

### **PROPERTY OVERVIEW**

Available SF: 3,840 SF

El Reno Shopping Center is located just off Interstate 40 approximately 25 minutes west of Oklahoma City. It is adjacent to Wal-Mart SuperCenter.

Suites: Suite 1705 3,840 SF

This well located shopping center offers the largest retail traffic draw in El Reno.

Lease Rate: Negotiable