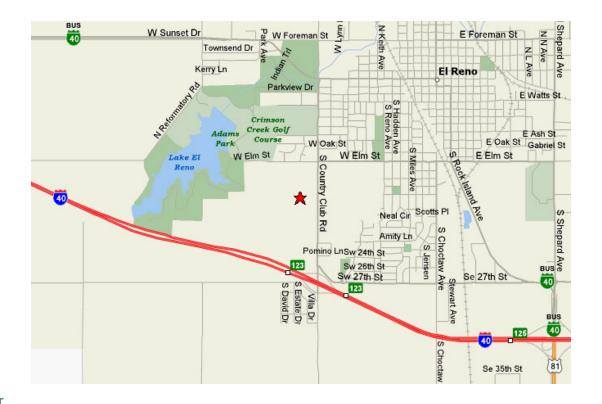

### **PROPERTY OVERVIEW**

Available SF: 3,840 SF

El Reno Shopping Center is located just off Interstate 40 approximately 25 minutes west of Oklahoma City. It is adjacent to Wal-Mart SuperCenter.

Suites: Suite 1705 3,840 SF