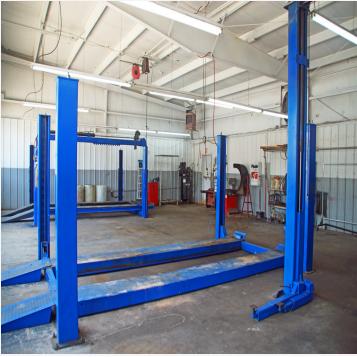

Property includes:

- \* Eight (8) OH Doors (12x12)
- \* Three (3) Car Lifts
- \* Compressor
- \* Three (3) 125-Gallon Oil Tanks in the Basement
- $^{st}$  Monument Signage

For more information please contact: