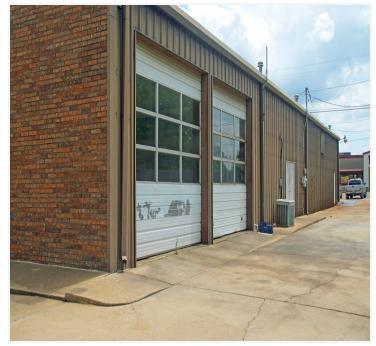

### **PROPERTY OVERVIEW**

Former Meineke Car Care For Sale or Lease - 4,200 SF building with 1,064 SF basement on .33 acres. Two (2) drive-thru bays set up for lube change (with basement). Reception/ Customer Service area includes a built-in counter, private office, and restroom.

Property includes:

- \* Eight (8) OH Doors (12x12)
- \* Three (3) Car Lifts
- \* Compressor
- \* Three (3) 125-Gallon Oil Tanks in the Basement
- $^{st}$  Monument Signage

For more information please contact:

# PHOTOS & FLOOR PLAN

For more information please contact:

tfrancis@priceedwards.com 918.394.1000