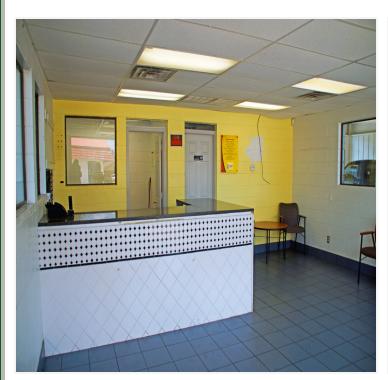

### **PROPERTY OVERVIEW**

Former Meineke Car Care For Sale or Lease - 4,200 SF building with 1,064 SF basement on .33 acres. Two (2) drive-thru bays set up for lube change (with basement). Reception/ Customer Service area includes a built-in counter, private office, and restroom.