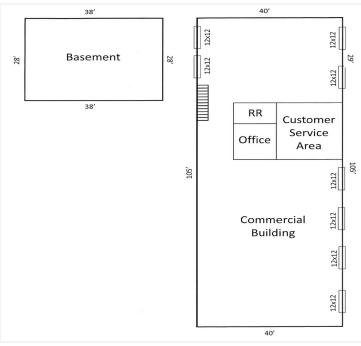

### **PROPERTY OVERVIEW**

Former Meineke Car Care For Sale or Lease - 4,200 SF building with 1,064 SF basement on .33 acres. Two (2) drive-thru bays set up for lube change (with basement). Reception/ Customer Service area includes a built-in counter, private office, and restroom.

Property includes:

- \* Eight (8) OH Doors (12x12)
- \* Three (3) Car Lifts
- \* Compressor
- \* Three (3) 125-Gallon Oil Tanks in the Basement
- $^{st}$  Monument Signage

For more information please contact:

# PHOTOS & FLOOR PLAN

For more information please contact:

tfrancis@priceedwards.com 918.394.1000