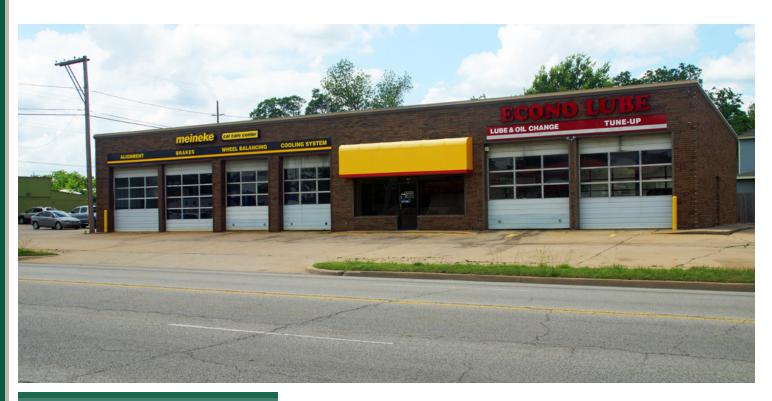

### **PROPERTY OVERVIEW**

Former Meineke Car Care For Sale or Lease - 4,200 SF building with 1,064 SF basement on .33 acres. Two (2) drive-thru bays set up for lube change (with basement). Reception/ Customer Service area includes a built-in counter, private office, and restroom.

Property includes:

- \* Eight (8) OH Doors (12x12)
- \* Three (3) Car Lifts
- \* Compressor
- \* Three (3) 125-Gallon Oil Tanks in the Basement
- $^{st}$  Monument Signage

For more information please contact: