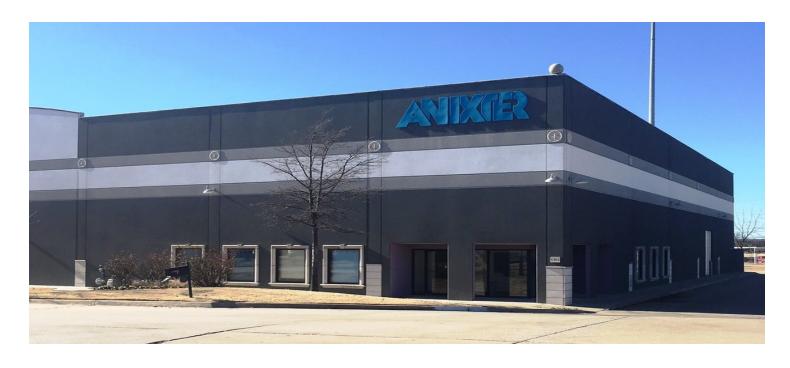

# INDUSTRIAL - FOR LEASE

5304 South 125th East Avenue Tulsa, OK 74146

#### PROPERTY OVERVIEW

8,000 SF 4,600 SF of warehouse, available August 1, 2019. Overhead Doors: 2 Dock-High, 1 Grade Level.