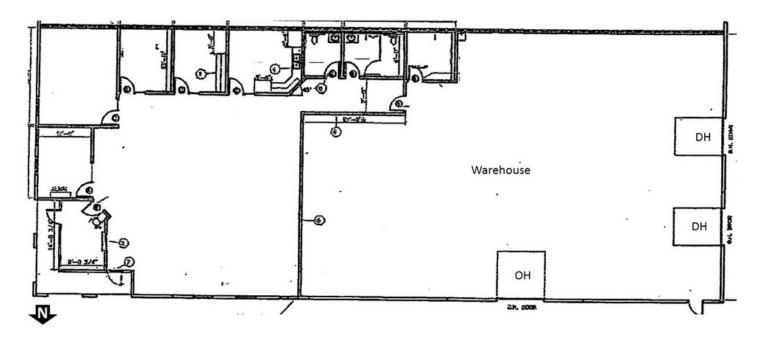

## INDUSTRIAL SPACE AVAILABLE AUGUST 1, 2019

Available SF: 8,000 SF

**Lease Rate:** \$7.50 SF/yr (NNN)

Office SF: 3,400 SF aprx.

**Warehouse SF:** 4,600 SF aprx.

Grade Level Doors: 1 - 10 x 12

**Dock-High Doors:** 2 - 10 x 10

#### PROPERTY OVERVIEW

8,000 SF 4,600 SF of warehouse, available August 1, 2019. Overhead Doors: 2 Dock-High, 1 Grade Level.