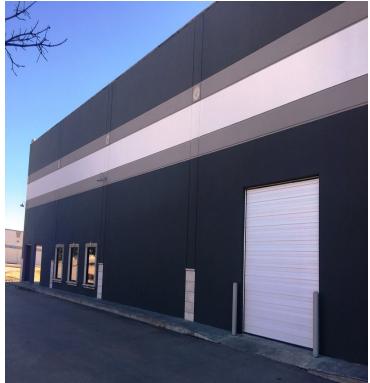

#### PROPERTY OVERVIEW

8,000 SF 4,600 SF of warehouse, available August 1, 2019. Overhead Doors: 2 Dock-High, 1 Grade Level.