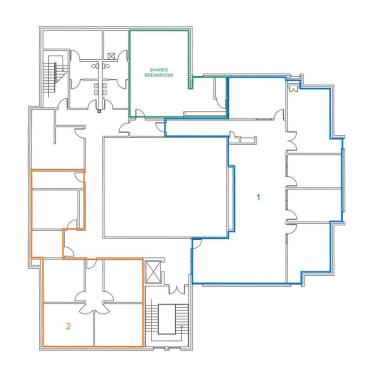

## **PROPERTY OVERVIEW**

FOR LEASE - Office space conveniently located in the heart of Sand Springs just off US Highway 412 at the Adams Road Exit.

Suite 1: 4 Private Offices, Conference Room

Suite 2: 5 Private Offices, IT/Data and Storage Rooms

#### **PROPERTY HIGHLIGHTS**

• 2nd Floor Office Space

Suit 1: 2,405 SF • Elevator and stairway access

Shared breakroom

Abundant parking

Well maintained

1,351 SF • Strong Ownership

On-Site Bank and ATM