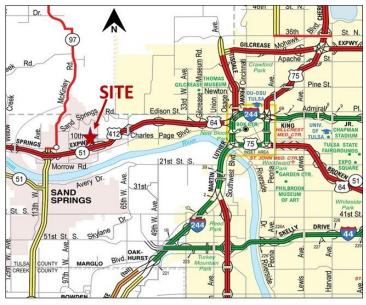

## **PROPERTY OVERVIEW**

FOR LEASE - Office space conveniently located in the heart of Sand Springs just off US Highway 412 at the Adams Road Exit.

Suite 1: 4 Private Offices, Conference Room

Suite 2: 5 Private Offices, IT/Data and Storage Rooms