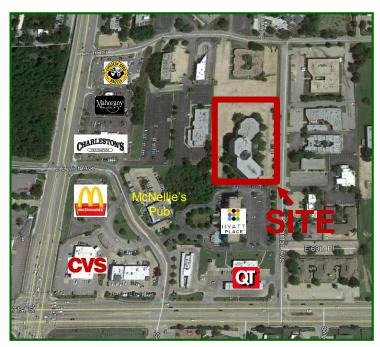

#### Location

- Signaled access off 71st Street
- Conveniently located in the Yale corridor
- Near Saint Francis, Health Zone, banks, shopping, and restaurants