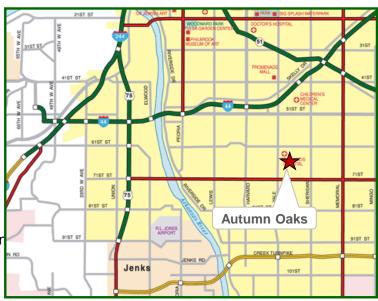

#### Location

- Signaled access off 71st Street
- Conveniently located in the Yale corridor
- Near Saint Francis, Health Zone, banks, shopping, and restaurants