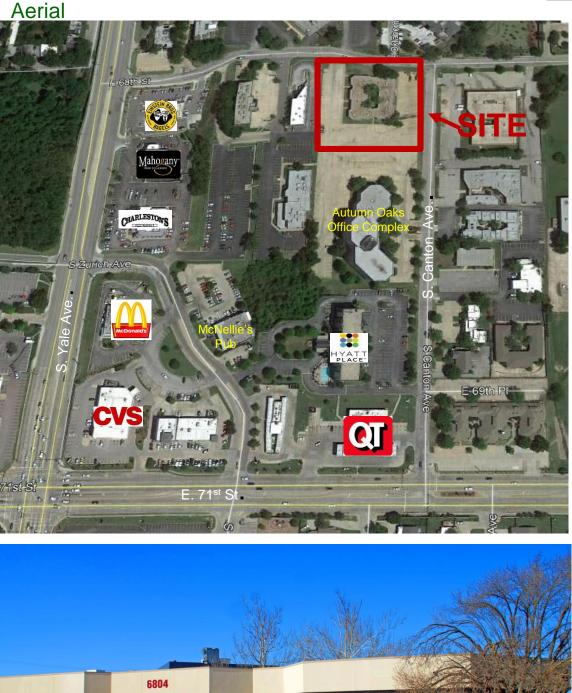

#### Location

- Signaled access off 71<sup>st</sup> Street
- Located north of Autumn Oaks Office Tower
- Conveniently located in the Yale corridor
- Near Saint Francis, Health Zone, banks, shopping, and restaurants