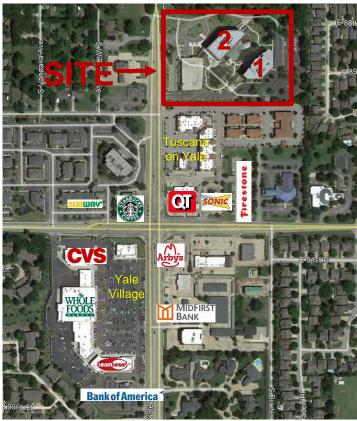

#### Location

- Near 91st & South Yale intersection
- Easy access to the Creek Turnpike
- Rapidly growing area includes newly constructed Tuscana on Yale and Yale Village, which provides shopping, several restaurants including Yokozuno, Smashburger, Whole Foods, QuikTrip and banking

### **Aerial**

MATT SURRETT
Price Edwards & Company
918.394.1000 Office
918.625.9717 Cell
tfrancis@priceedwards.com

The information contained herein has been obtained from sources deemed to be reliable; however, Price Edwards & Company does not warranty, confirm or verify any of the information contained herein or its accuracy, nor has Price Edwards & Company conducted any investigation regarding these matters. All potential tenants/purchasers must take appropriate measures to verify all of the information set forth herein.