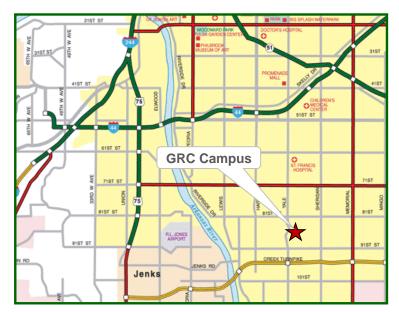

#### Location

- Near 91st & South Yale intersection
- Easy access to the Creek Turnpike
- Rapidly growing area includes newly constructed Tuscana on Yale and Yale Village, which provides shopping, several restaurants including Yokozuno, Smashburger, Whole Foods, QuikTrip and banking