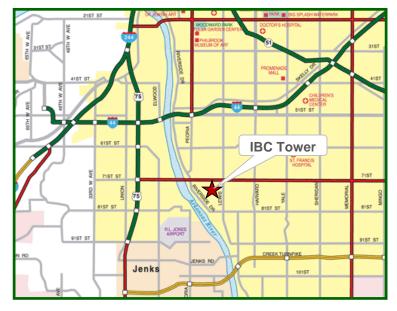

### **IBC** Tower

### 2250 East 73rd Street, Tulsa, Oklahoma

# PRICE EDWARDS &COMPANY Commercial Real Estate Services

## **FOR LEASE**



- Suite 360 1,929 SF
- Suite 600 5,292 SF 6,632 SF contiguous
- Suite 625 1,340 SF 6,632 SF contiguous
- Common area community/training room, seats up to 100
- Common area conference rooms
- On-Site Bank with ATM services



Tanda Francis tfrancis@priceedwards.com 918.394.1000 7633 East 63<sup>rd</sup> Place, Suite 400 Tulsa, Oklahoma, OK 74133 www.priceedwards.com

Lisa Heller Iheller@priceedwards.com 918.394.1000 7633 East 63<sup>rd</sup> Place, Suite 400 Tulsa, Oklahoma, OK 74133 www.priceedwards.com

The information contained herein has been obtained from sources deemed to be reliable; however, Price Edwards & Company does not warranty, confirm or verify any of the information contained herein or its accuracy, nor has Price Edwards & Company conducted any investigation regarding these matters. All potential tenants/purchasers must take appropriate measures to verify all of the information set forth herein.

### **IBC Tower**





6,632 SF Available Suite 600 – 5,292 SF Suite 625 – 1,340 SF



Suite 360 -