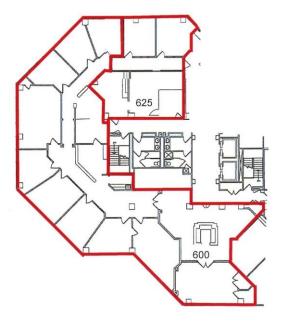

## **FOR LEASE**

- Suite 360 1,929 SF
- Suite 600 5,292 SF 6,632 SF contiguous
- Suite 625 1,340 SF 6,632 SF contiguous
- Common area community/training room, seats up to 100
- Common area conference rooms
- On-Site Bank with ATM services

### **IBC Tower**

6,632 SF Available Suite 600 – 5,292 SF Suite 625 – 1,340 SF

Suite 360 - 1,929 SF

TANDA FRANCIS 918.394.1000 Office 918-.630-9991 Cell tfrancis@priceedwards.com

The information contained herein has been obtained from sources deemed to be reliable; however, Price Edwards & Company does not warranty, confirm or verify any of the information contained herein or its accuracy, nor has Price Edwards & Company conducted any investigation regarding these matters. All potential tenants/purchasers must take appropriate measures to verify all of the information set forth herein.