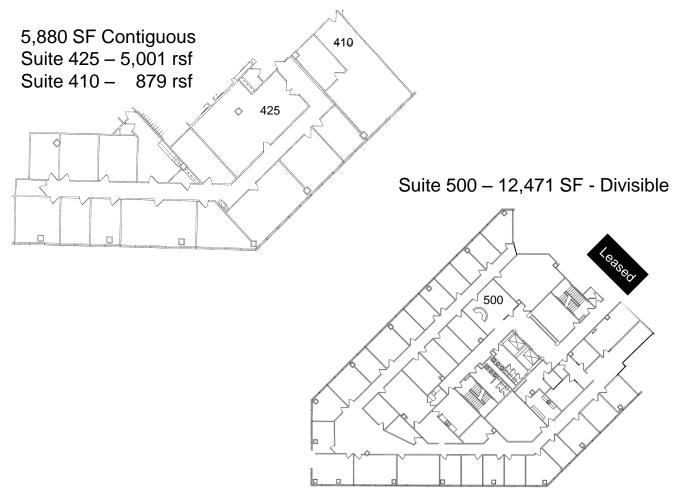

## 879 RSF to 12,471 RSF Available

- NEW common area training room with wet bar, seating up to 30 persons
- Common area break room
- Monument signage
- Modernized elevator cabs and equipment
- New LED lighting throughout the building
- New Plaza area with enhanced lighting and landscaping
- On-site property management and leasing

## **One Memorial Place – Floor Plans**

Suite 110 – 9,392 rsf – Divisible
Suite 105 – 3,632 rsf

Suite 110

Suite 110

Suite 120
3,080 SF

Leased

TANDA FRANCIS
Price Edwards & Company
918.394.1000 Office
918.630.9991 Cell
tfrancis@priceedwards.com