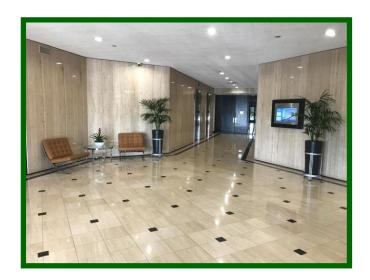

## 879 RSF to 12,471 RSF Available

- NEW common area training room with wet bar, seating up to 30 persons
- Common area break room
- Monument signage
- Modernized elevator cabs and equipment
- New LED lighting throughout the building
- New Plaza area with enhanced lighting and landscaping
- On-site property management and leasing