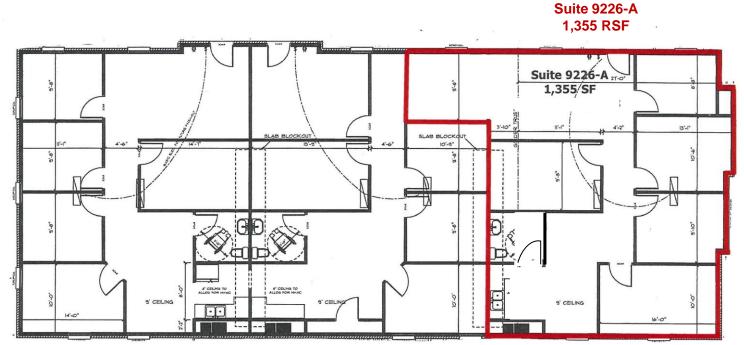

226-A – 1,355 SF

FORLEASE

- Rent Rate \$17.00 PSF
- Private entrances
- Exterior Building Signage
- Monument Street Signage
- Located across from South Lakes Golf Course





Tanda L. Francis Price Edwards & Company

7633 East 63<sup>rd</sup> Place, Suite 400 Tulsa, Oklahoma, OK 74133 Phone: 918.394.1000 Fax: 918.394.1001 Email: tfrancis@priceedwards.com www.priceedwards.com

The information contained herein has been obtained from sources deemed to be reliable; however, Price Edwards & Company does not warranty, confirm or verify any of the information contained herein or its accuracy, nor has Price Edwards & Company conducted any investigation regarding these matters. All potential tenants/purchasers must take appropriate measures to verify all of the information set forth herein.







## Floor Plan - 9226 South Elwood – 1,355 SF Available





## TANDA FRANCIS Price Edwards & Company 918-394.1000 Office 918-630-9991 Cell

tfrancis@priceedwards.com

The information contained herein has been obtained from sources deemed to be reliable; however, Price Edwards & Company does not warranty, confirm or verify any of the information contained herein or its accuracy, nor has Price Edwards & Company conducted any investigation regarding these matters. All potential tenants/purchasers must take appropriate measures to verify all of the information set forth herein.