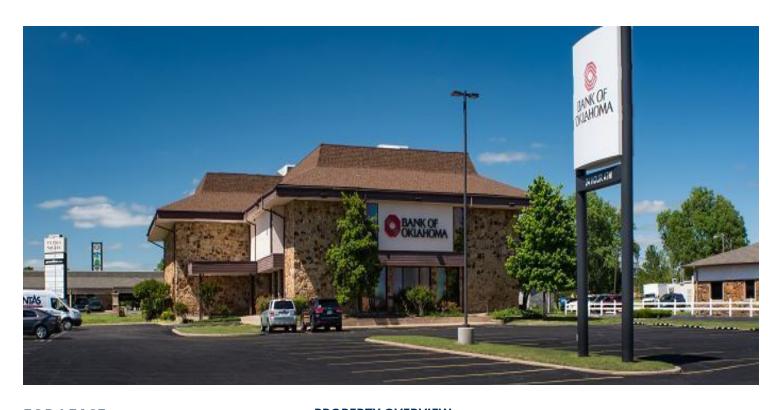

## **BOK Building - Sand Springs**

401 East Broadway, Sand Springs, OK 74063

### **PROPERTY OVERVIEW**

FOR LEASE - Office space conveniently located in the heart of Sand Springs just off US Highway 412 at the Adams Road Exit.

Suite 2: 5 Private Offices, IT/Data/Storage

Lease Rate: \$14.00 SF