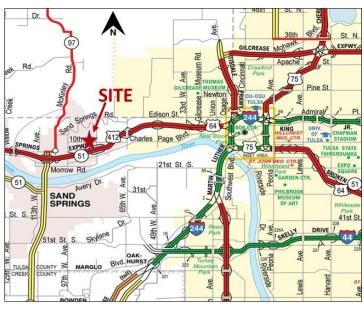

### **PROPERTY OVERVIEW**

FOR LEASE - Office space conveniently located in the heart of Sand Springs just off US Highway 412 at the Adams Road Exit.

Suite 2: 5 Private Offices, IT/Data/Storage

Lease Rate: \$14.00 SF