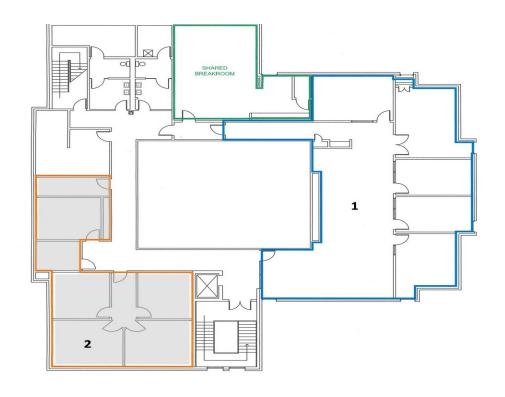

### **PROPERTY OVERVIEW**

FOR LEASE - Office space conveniently located in the heart of Sand Springs just off US Highway 412 at the Adams Road Exit.

Suite 2: 5 Private Offices, IT/Data/Storage

Lease Rate: \$14.00 SF

#### **PROPERTY HIGHLIGHTS**

- 2nd Floor Office Space
- Elevator and stairway access
- Shared breakroom
- Abundant parking
- Well maintained
- Strong Ownership
- On-Site Bank and ATM

Suite 2:

1,351 SF

TANDA FRANCIS 918.394.1000 tfrancis@priceedwards.com priceedwards.com