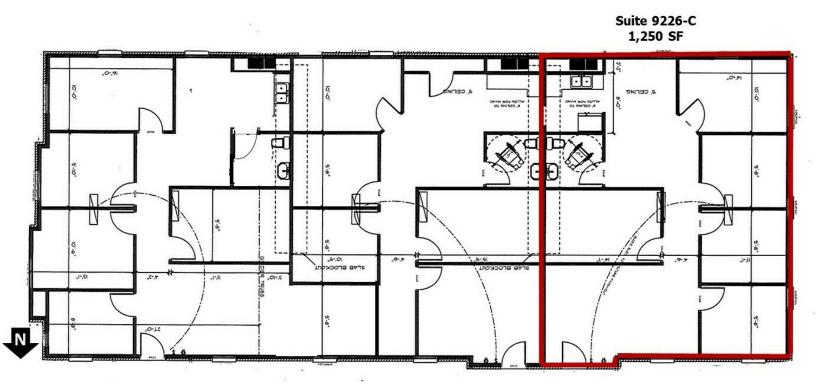

#### OFFICE SPACE FOR LEASE

- \* Suite 9226-C 1,250 RSF Available 6/1/24
- \* 5 Offices, Reception, Work Room, Restroom
- \* Garden Office Building with private entrances.
- \* Front door parking.
- \* Exterior building signage.
- \* Monument street signage.
- \* Located in Jenks across from South Lakes Golf Course

#### **OFFERING SUMMARY**

| Lease Rate:    | \$19.00 SF/yr (Full Service) |  |  |
|----------------|------------------------------|--|--|
| Available SF:  | 1,250 SF                     |  |  |
| Building Size: | 11,250 SF                    |  |  |
| Parking:       | Curbside                     |  |  |
|                |                              |  |  |