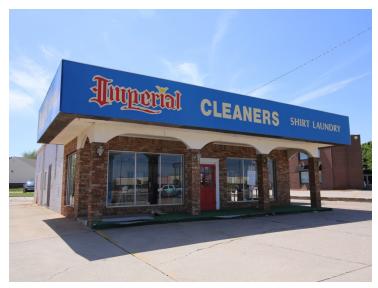

### FORMER IMPERIAL CLEANERS - FREE STANDING BUILDING

# 5816 Northwest Expressway, Oklahoma City, OK 73132

## RETAIL SPACE NOW AVAILABLE

Located on the south side of Northwest Expressway east 2,182 SF Available SF: of N MacArthur Blvd next to the busy McDonald's, this freestanding building offers:

Drive Thru service, as well as driveway next to Drive Thru Lease Rate: negotiable

Ample parking in front & additional parking in the rear

Lot Size: 60'6" N/s - 36' wide Pylon Signage

2,182 SF **Building Size:** 

**Excellent visibility** 

**Sub Market:** Northwest

050218