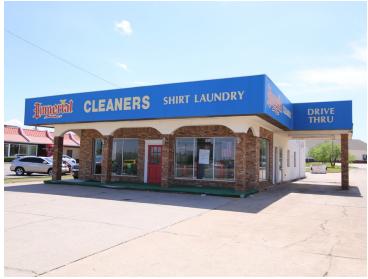

### FORMER IMPERIAL CLEANERS - FREE STANDING BUILDING

# 5816 Northwest Expressway, Oklahoma City, OK 73132

## RETAIL SPACE NOW AVAILABLE

Located on the south side of Northwest Expressway east 2,182 SF Available SF: of N MacArthur Blvd next to the busy McDonald's, this freestanding building offers:

Drive Thru service, as well as driveway next to Drive Thru Lease Rate: negotiable

Ample parking in front & additional parking in the rear

Lot Size: 60'6" N/s - 36' wide Pylon Signage

2,182 SF **Building Size:** 

**Excellent visibility** 

**Sub Market:** Northwest

050218