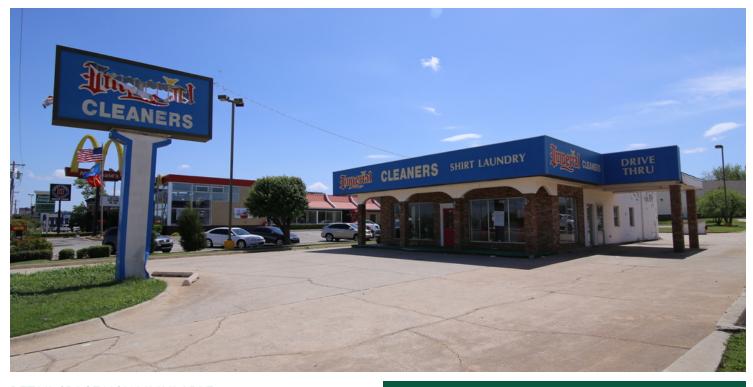

### FORMER IMPERIAL CLEANERS - FREE STANDING BUILDING

# 5816 Northwest Expressway, Oklahoma City, OK 73132

## RETAIL SPACE NOW AVAILABLE

Located on the south side of Northwest Expressway east 2,182 SF Available SF: of N MacArthur Blvd next to the busy McDonald's, this freestanding building offers:

Drive Thru service, as well as driveway next to Drive Thru Lease Rate: negotiable

Ample parking in front & additional parking in the rear

Lot Size: 60'6" N/s - 36' wide Pylon Signage

2,182 SF **Building Size:** 

**Excellent visibility** 

**Sub Market:** Northwest

050218