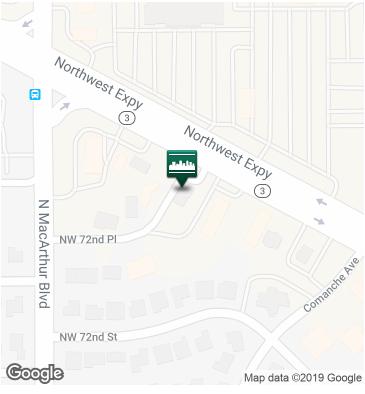

### TRAFFIC COUNTS (per ACOG)

Average House Value

| NW Expressway  | east        | 56,430 |
|----------------|-------------|--------|
| NW Expressway  | west        | 46,332 |
| MacArthur Blvd | north/south | 21,198 |