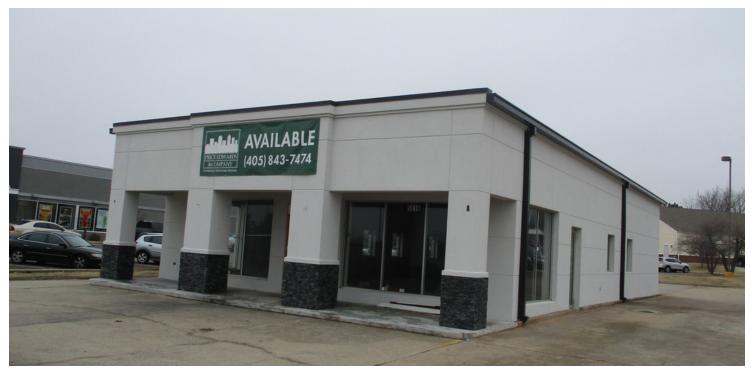

## FORMER IMPERIAL CLEANERS - FREE STANDING BUILDING

# 5816 Northwest Expressway, Oklahoma City, OK 73132

| Total Population    | 505,908  |
|---------------------|----------|
| Population Density  | 505,908  |
| Median Age          | 35.4     |
| Median Age (Male)   | 34.3     |
| Median Age (Female) | 36.4     |
| Total Households    | 205,538  |
| # of Persons Per HH | 2.5      |
| Average HH Income   | \$63,369 |