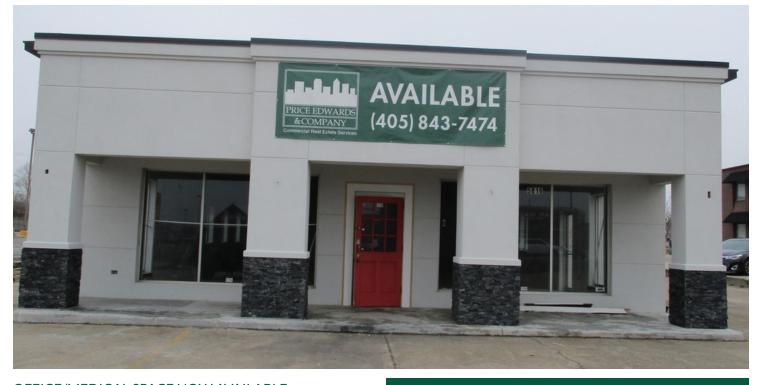

### FORMER IMPERIAL CLEANERS - FREE STANDING BUILDING

# 5816 Northwest Expressway, Oklahoma City, OK 73132

## OFFICE/MEDICAL SPACE NOW AVAILABLE

Available SF:

Located on the south side of Northwest Expressway east of N MacArthur Blvd next to the busy McDonald's, this freestanding building offers:

**Lease Rate:**negotiable
Newly remodeled building is in white box condition; looking for office or medical user.

**Lot Size:** Ample parking in front & additional parking in the rear

Pylon Signage

**Building Size:** 2,182 SF Excellent visibility

Sub Market: Northwest

031119