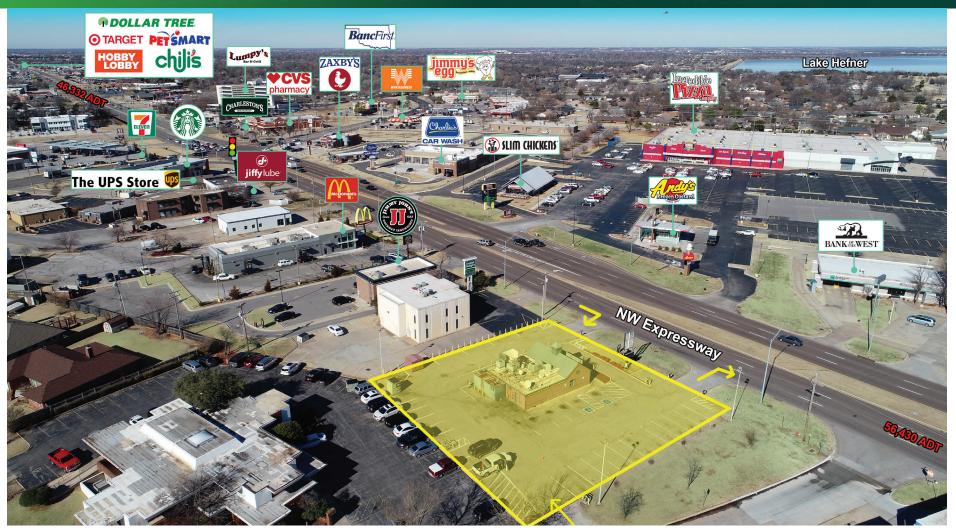

## PAD SITE FOR GROUND LEASE OKC, C

Former Long John Silver's - 5800 NW Expressway, Oklahoma City, OK 73132

### 0.57 Acre Ground Lease Along OKC's NW Expressway

- · Ideal location along heavily-trafficked NW Expressway, one of the most-traveled roads in Oklahoma
- Near Interstate 44 / Lake Hefner Parkway, and minutes from Downtown Oklahoma City

#### PROPERTY HIGHLIGHTS

- \$85,000 per year
- 0.57 Acres
- Commercial Zoning
- Frontage is 161.1'
- Located on hard corner
- Excellent visability
- Signage is clean and unobstructed
- Cross streets: NW Expressway & Comanche
- Located between N. MacArthur Blvd. and N. Meridian Ave.
- 2.4 miles from Interstate 44 and 4.5 miles from the John Kilpatrick Turnpike

| \$63,767 |
|----------|
| \$71,872 |
| \$74,457 |
| 10,366   |
| 81,959   |
| 230,797  |
|          |

| TRAFFIC COUNTS |      |        |
|----------------|------|--------|
| NW Expressway  | East | 56,430 |
| NW Expressway  | West | 46,332 |