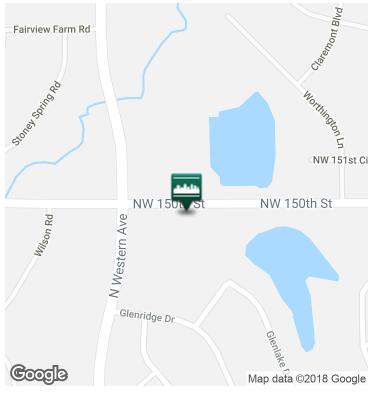

# GLEN EAGLES PLAZA

1000 NW 150th St, Edmond, OK 73013

# RETAIL SPACE NOW AVAILABLE

Available SF: 1,200 SF

Lease Rate: Negotiable

**Lot Size:** 2.8 Acres

**Building Size:** 19,098 SF

Sub Market: Edmond

**Cross Streets:** NW 150th & Western Ave

Glen Eagles Plaza is a well-positioned neighborhood center offering easy access and convenience to the high-income population surrounding this site at NW 150th & N Western Avenue.