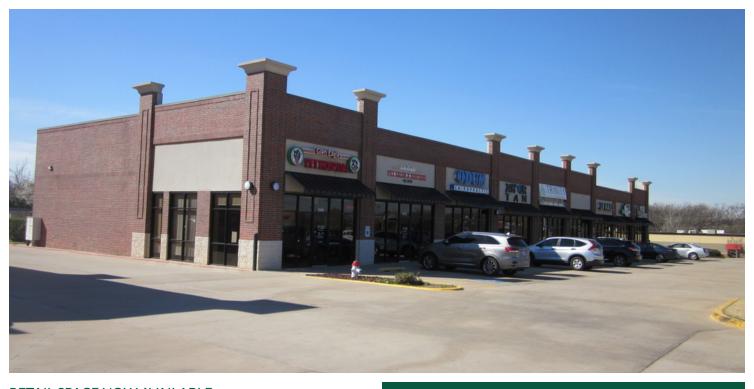

# GLEN EAGLES PLAZA

1000 NW 150th St, Edmond, OK 73013

# RETAIL SPACE NOW AVAILABLE

Available SF: 1,200 SF

Lease Rate: Negotiable

**Lot Size:** 2.8 Acres

**Building Size:** 19,098 SF

Sub Market: Edmond

**Cross Streets:** NW 150th & Western Ave

Glen Eagles Plaza is a well-positioned neighborhood center offering easy access and convenience to the high-income population surrounding this site at NW 150th & N Western Avenue.

High traffic counts and excellent visibility add to the appeal of this shopping center.

082918