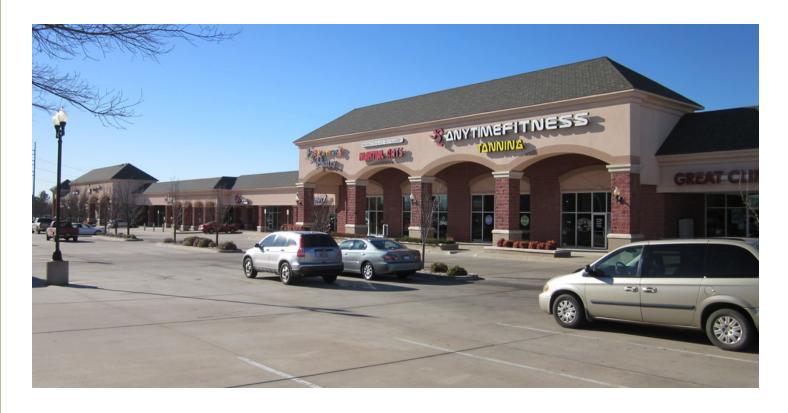

## **Homestead Center**

1333 N Santa Fe, Edmond, OK 73003

071816

## RETAIL SPACE NOW AVAILABLE

Available SF: 1,953 sf

Lease Rate: \$14.00 sf/yr (NNN) As-Is

Building Size: 46,654 SF

Market: North

**Sub Market:** Edmond

## PROPERTY OVERVIEW

Northwest corner of Danforth Road and Santa Fe. 3 to 5 year Lease.

Other tenants at this intersection include Wal-Mart SuperCenter, Kohls, 24 Hour Fitness, Dollar Tree, KFC, 7-Eleven, City Bites, The Meat House, Payless Shoes and many other national tenants.