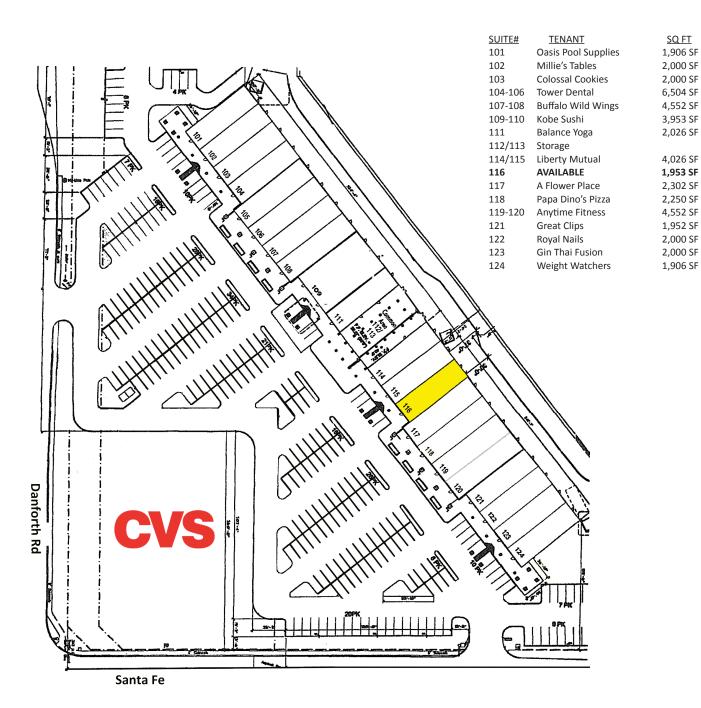

## RETAIL SPACE NOW AVAILABLE

Available SF: 1,953 sf

Lease Rate: \$14.00 sf/yr (NNN) As-Is

Building Size: 46,654 SF

Market: North

**Sub Market:** Edmond

## PROPERTY OVERVIEW

Northwest corner of Danforth Road and Santa Fe. 3 to 5 year Lease.

Other tenants at this intersection include Wal-Mart SuperCenter, Kohls, 24 Hour Fitness, Dollar Tree, KFC, 7-Eleven, City Bites, The Meat House, Payless Shoes and many other national tenants.