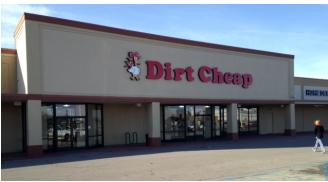

**Lease Rate:** Negotiable

Retail at this center includes Mardel, Hobby Lobby, Dirt Cheap, El Chico Cafe, Cricket, Aaron's and TitleMax.

El Cilico Carc, Cilcket, Aarons

**Lot Size:** 13.22 Acres

The Pad Site is available for Build-To-Suit or Ground Lease at a negotiable rate. This Site can accommodate a 5,000 SF +/-