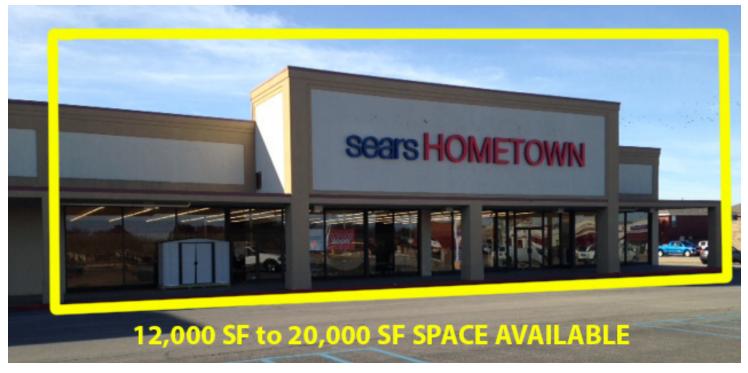

Suite 2811 is the former Sears space, now available. This space could be expanded to 20,000 SF plus.

Pad Site Available: 0.658 Acres

(28,760 SF)

2813 Southwest Parkway, is a proposed space that will be located on the west end cap of the Hobby Lobby Plaza at the southwest corner of Southwest Parkway and Kemp Blvd.