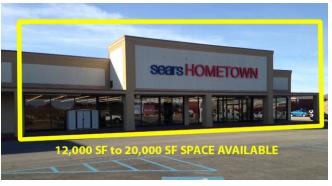

Suite 2811 is the former Sears space, now available. This space could be expanded to 20,000 SF plus.

Pad Site Available: 0.658 Acres

(28,760 SF)

2813 Southwest Parkway, is a proposed space that will be located on the west end cap of the Hobby Lobby Plaza at the southwest corner of Southwest Parkway and Kemp Blvd.