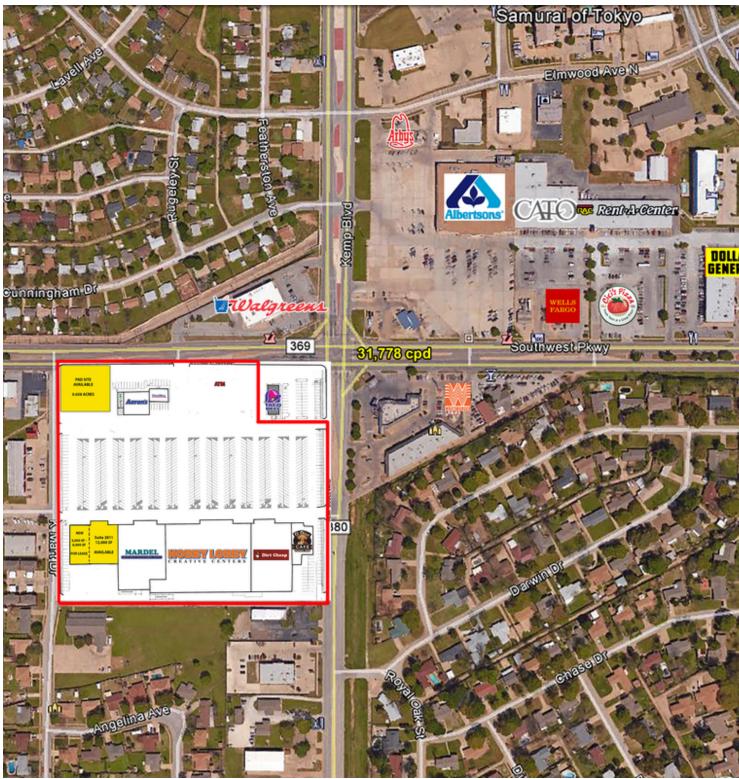

#### TRAFFIC COUNTS (per ACOG)

Average House Value

Southwest Parkway east/west 31,778