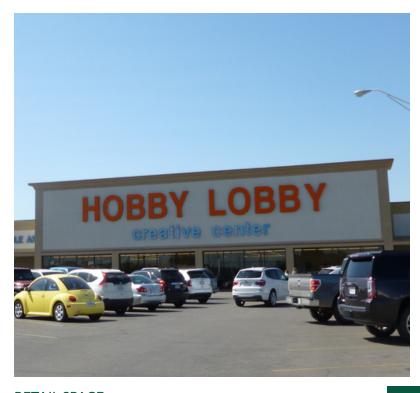

**Lease Rate:** Negotiable

Retail at this center includes Mardel, Hobby Lobby, Dirt Cheap, El Chico Cafe, Cricket, Aaron's and TitleMax.

El Cilico Carc, Cilcket, Aarons

**Lot Size:** 13.22 Acres

The Pad Site is available for Build-To-Suit or Ground Lease at a negotiable rate. This Site can accommodate a 5,000 SF +/-