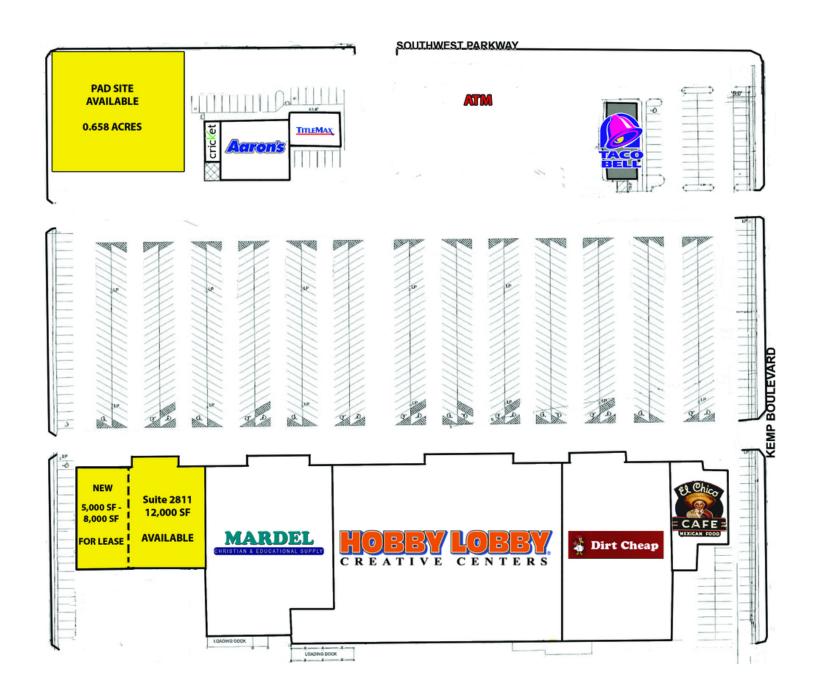

## **RETAIL SPACE**

**Available SF:** Preleasing - 5,000 - 8,000 SF

Suite 2811 - 12,000 SF

Southwest Parkway & Kemp Blvd

Combined - 20.000 SF

This Center is located on the major retail corridor and provides easy access to all parts of Wichita Falls.

Suite 2811 is the former Sears space, now available. This space could be expanded to 20,000 SF plus.

Pad Site Available: 0.658 Acres

(28,760 SF)

2813 Southwest Parkway, is a proposed space that will be located on the west end cap of the Hobby Lobby Plaza at the southwest corner of Southwest Parkway and Kemp Blvd.

**Lease Rate:** Negotiable

Retail at this center includes Mardel, Hobby Lobby, Dirt Cheap, El Chico Cafe, Cricket, Aaron's and TitleMax.

El Cilico Carc, Cilcket, Aarons

**Lot Size:** 13.22 Acres

The Pad Site is available for Build-To-Suit or Ground Lease at a negotiable rate. This Site can accommodate a 5,000 SF +/-

building.

Building Size: 143,880 SF

061418

KARLEEN KRYWUCKI

**Cross Streets:** 

Retail Specialist kkrywucki@priceedwards.com 405.843.7474 210 Park Ave, Suite 700, Oklahoma City, OK 73102 priceedwards.com

2805 Southwest Parkway and Kemp Blvd Wichita Falls, TX 76308