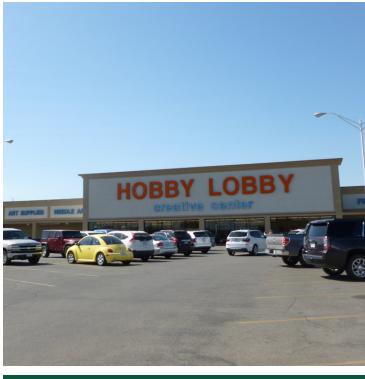

### RETAIL PAD SITE AVAILABLE

**Pad Site Available:** 0.658 Acres easy access to all parts of Wichita Falls.

(28,760 SF)

,

Lease Rate: Negotiable

Retail at this center is home to Mardel, Hobby Lobby, Dirt Cheap, El Chico Cafe, Vintage Stock, Cricket, Aaron's and