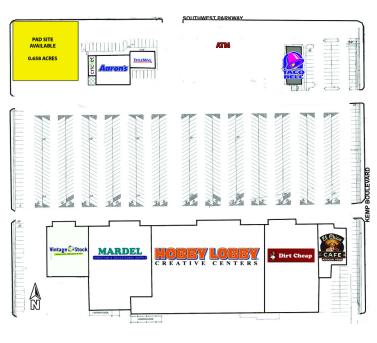

### RETAIL PAD SITE AVAILABLE

**Pad Site Available:** 0.658 Acres easy access to all parts of Wichita Falls.

(28,760 SF)

,

Lease Rate: Negotiable

Retail at this center is home to Mardel, Hobby Lobby, Dirt Cheap, El Chico Cafe, Vintage Stock, Cricket, Aaron's and

This Center is located on the major retail corridor and provides

e TitleMax.

Lot Size: 13.22 Acres

The Pad Site is available for Build-To-Suit or Ground Lease at a negotiable rate. This Site can accommodate a 5,000 SF +/-

es building.

Building Size: 143,880 SF

Ideally located on the hard corner of the property with easy

143,880 SF access and ideal visibility.

**Cross Streets:** Southwest Parkway & Kemp Blvd

042319