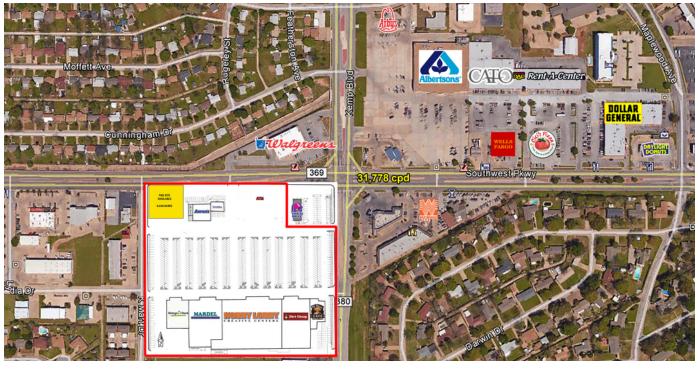

## HOBBY LOBBY PLAZA

2805 Southwest Parkway, Wichita Falls, TX 76308

### RETAIL PAD SITE AVAILABLE

**Pad Site Available:** 0.658 Acres easy access to all parts of Wichita Falls.

(28,760 SF)

,

Lease Rate: Negotiable

Retail at this center is home to Mardel, Hobby Lobby, Dirt Cheap, El Chico Cafe, Vintage Stock, Cricket, Aaron's and

This Center is located on the major retail corridor and provides

e TitleMax.

Lot Size: 13.22 Acres

The Pad Site is available for Build-To-Suit or Ground Lease at a negotiable rate. This Site can accommodate a 5,000 SF +/-

es building.

Building Size: 143,880 SF

Ideally located on the hard corner of the property with easy

143,880 SF access and ideal visibility.

**Cross Streets:** Southwest Parkway & Kemp Blvd

042319

## TRAFFIC COUNTS (per ACOG)

Southwest Parkway east/west 31,778