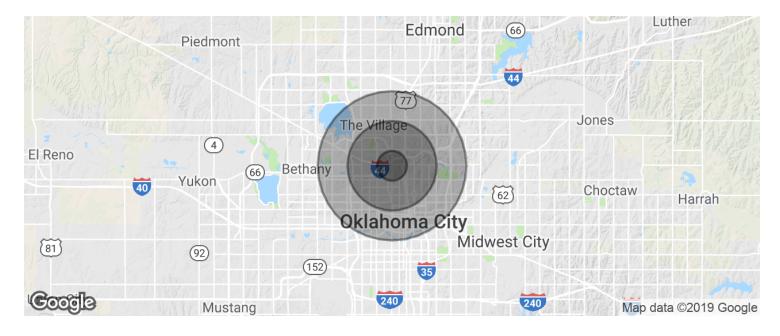

# IGLESIA BUILDING

Demographics Map & Report

| POPULATION                           | 1 MILE       | 3 MILES       | 5 MILES       |
|--------------------------------------|--------------|---------------|---------------|
| Total population                     | 8,683        | 79,994        | 187,393       |
| Median age                           | 35.4         | 36.3          | 36.3          |
| Median age (Male)                    | 34.5         | 35.0          | 34.5          |
| Median age (Female)                  | 36.7         | 37.2          | 37.4          |
|                                      | 4 1 411 5    | 3 MILES       | E MILEC       |
| HOUSEHOLDS & INCOME                  | 1 MILE       | 3 MILES       | 5 MILES       |
| Total households                     | 4,142        | 35,959        | 81,475        |
|                                      |              |               |               |
| Total households                     | 4,142        | 35,959        | 81,475        |
| Total households # of persons per HH | 4,142<br>2.1 | 35,959<br>2.2 | 81,475<br>2.3 |