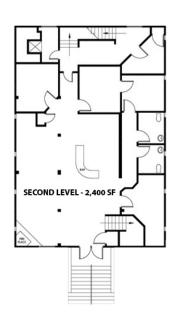

#### FOR LEASE FOR OFFICE OR RETAIL USER

Available SF: 2 floors at 2,400 SF

Lease Rate: \$16.00 SF/yr (MG)

Lot Size: 0.35 Acres

Year Built: 1940

Building Size: 7,200

Renovated: 2016

Zoning: C-3

### **PROPERTY OVERVIEW**

This truly unique freestanding building is an amazing property for many different uses. The ground floor is occupied by Vintage Coffee. The 2nd and 3rd floors are both available. The 2nd floor is the main floor, offering excellent street entrance. Will lease to a dispensary.

# IGLESIA BUILDING

Available Spaces - 2nd & 3rd Floor

**LEASE TYPE** | MG

**TOTAL SPACE** | 2,400 SF

**LEASE TERM** | Negotiable

**LEASE RATE** | \$16.00 SF/yr

| SUITE     | TENANT    | SIZE (SF) | LEASE TYPE     | LEASE RATE    | DESCRIPTION  |
|-----------|-----------|-----------|----------------|---------------|--------------|
| 2nd Floor | Available | 2,400 SF  | Modified Gross | \$16.00 SF/yr | Street Level |
| 3rd Floor | Available | 2,400 SF  | Modified Gross | \$16.00 SF/yr | -            |