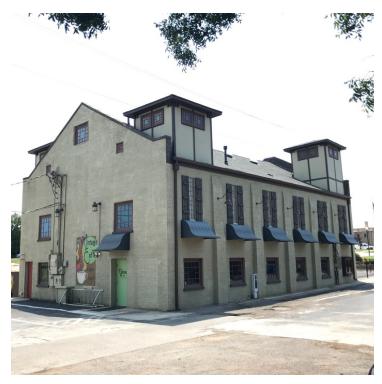

### **PROPERTY OVERVIEW**

This truly unique freestanding building is an amazing property for many different uses. The ground floor is occupied by Vintage Coffee. The 2nd and 3rd floors are both available. The 2nd floor is the main floor, offering excellent street entrance. Will lease to a dispensary.

#### **PROPERTY HIGHLIGHTS**

- Easy access to I-235 and I-44
- Nichols Hills demographics
- Whole Foods and high-end Classen Curve is within a short drive
- Traffic counts are 12,500 per day
- Coffee Shop & Cafe are located on the ground floor
- Removable Restaurant infrastructure
- Ability to add parking