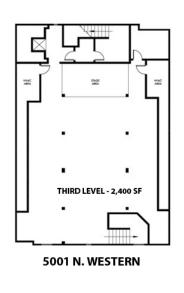

# IGLESIA BUILDING

Available Spaces - 2nd & 3rd Floor

**LEASE TYPE** | MG

**TOTAL SPACE** | 2,400 SF

**LEASE TERM** | Negotiable

**LEASE RATE** | \$16.00 SF/yr

| SUITE     | TENANT    | SIZE (SF) | LEASE TYPE     | LEASE RATE    | DESCRIPTION  |
|-----------|-----------|-----------|----------------|---------------|--------------|
| 2nd Floor | Available | 2,400 SF  | Modified Gross | \$16.00 SF/yr | Street Level |
| 3rd Floor | Available | 2,400 SF  | Modified Gross | \$16.00 SF/yr | -            |