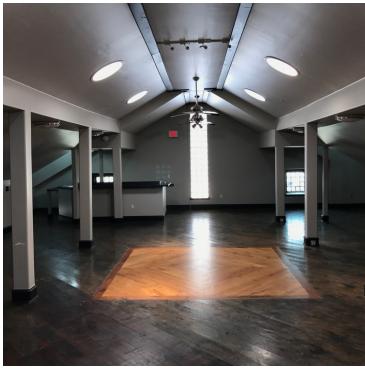

### **PROPERTY OVERVIEW**

This truly unique freestanding building is an amazing property for many different uses. The ground floor is occupied by Vintage Coffee. The 2nd and 3rd floors are both available. The 2nd floor is the main floor, offering excellent street entrance. Will lease to a dispensary.

#### **PROPERTY HIGHLIGHTS**

- Easy access to I-235 and I-44
- Nichols Hills demographics
- Whole Foods and high-end Classen Curve is within a short drive
- Traffic counts are 12,500 per day
- Coffee Shop & Cafe are located on the ground floor
- Removable Restaurant infrastructure
- Ability to add parking