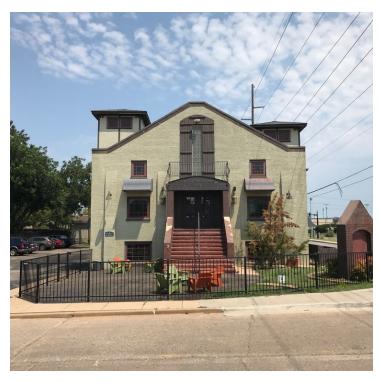

### IGLESIA BUILDING - FOR LEASE

5001 N Western Avenue, Oklahoma City, OK 73118

#### FOR LEASE FOR OFFICE OR RETAIL USER

Available SF: 2 floors at 2,400 SF

Lease Rate: \$16.00 SF/yr (MG)

Lot Size: 0.35 Acres

Year Built: 1940

Building Size: 7,200

Renovated: 2016

Zoning: C-3

### **PROPERTY OVERVIEW**

This truly unique freestanding building is an amazing property for many different uses. The ground floor is occupied by Vintage Coffee. The 2nd and 3rd floors are both available. The 2nd floor is the main floor, offering excellent street entrance. Will lease to a dispensary.

#### **PROPERTY HIGHLIGHTS**

- Easy access to I-235 and I-44
- Nichols Hills demographics
- Whole Foods and high-end Classen Curve is within a short drive
- Traffic counts are 12,500 per day
- Coffee Shop & Cafe are located on the ground floor
- Removable Restaurant infrastructure
- Ability to add parking