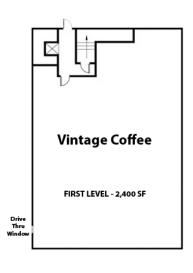

#### FOR LEASE FOR OFFICE OR RETAIL USER

Available SF: 2 floors at 2,400 SF

Lease Rate: \$16.00 SF/yr (MG)

Lot Size: 0.35 Acres

Year Built: 1940

Building Size: 7,200

Renovated: 2016

Zoning: C-3

### **PROPERTY OVERVIEW**

This truly unique freestanding building is an amazing property for many different uses. The ground floor is occupied by Vintage Coffee. The 2nd and 3rd floors are both available. The 2nd floor is the main floor, offering excellent street entrance. Will lease to a dispensary.

# IGLESIA BUILDING

Available Spaces - 2nd & 3rd Floor

**LEASE TYPE** | MG

**TOTAL SPACE** | 2,400 SF

**LEASE TERM** | Negotiable

**LEASE RATE** | \$16.00 SF/yr

| SUITE     | TENANT    | SIZE (SF) | LEASE TYPE     | LEASE RATE    | DESCRIPTION  |
|-----------|-----------|-----------|----------------|---------------|--------------|
| 2nd Floor | Available | 2,400 SF  | Modified Gross | \$16.00 SF/yr | Street Level |
| 3rd Floor | Available | 2,400 SF  | Modified Gross | \$16.00 SF/yr | -            |