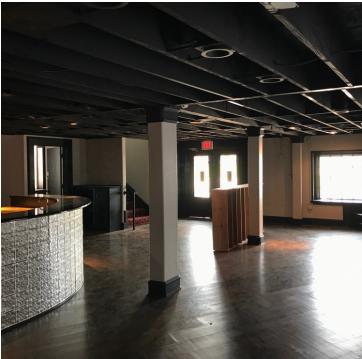

### **PROPERTY OVERVIEW**

This truly unique freestanding building is an amazing property for many different uses. The ground floor is occupied by Vintage Coffee. The 2nd and 3rd floors are both available. The 2nd floor is the main floor, offering excellent street entrance. Will lease to a dispensary.

#### **PROPERTY HIGHLIGHTS**

- Easy access to I-235 and I-44
- Nichols Hills demographics
- Whole Foods and high-end Classen Curve is within a short drive
- Traffic counts are 12,500 per day
- Coffee Shop & Cafe are located on the ground floor
- Removable Restaurant infrastructure
- Ability to add parking