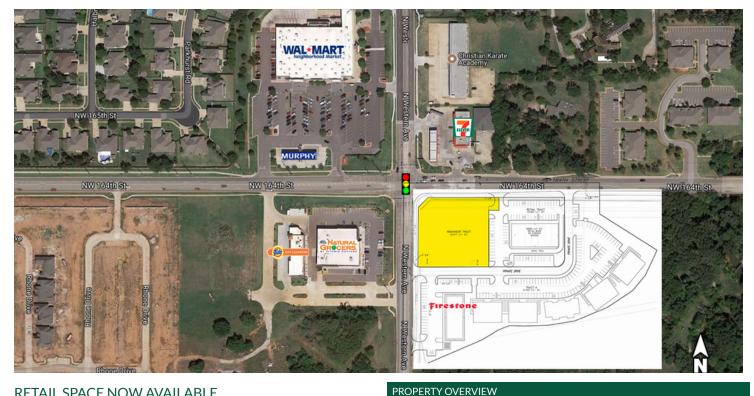

#### RFTAIL SPACE NOW AVAILABLE

Available SF: 44.417 SF

Negotiable access. Located across from Wal-Mart Neighborhood Lease Rate:

Lot Size:

1.02 Acres Jackson Creek is located within the Edmond school district (44.417 SF) and offers excellent visibility and great opportunity for

This site is located on the Southeast Hard Corner of NW 164th & N Western Ave offering excellent visibility and

retailers, banks and/or restaurants.

Market and Natural Grocers.

Build to Suit and/or Ground Lease.

Sub Market: Edmond

**Cross Streets:** NW 164th & N Western Ave 112717