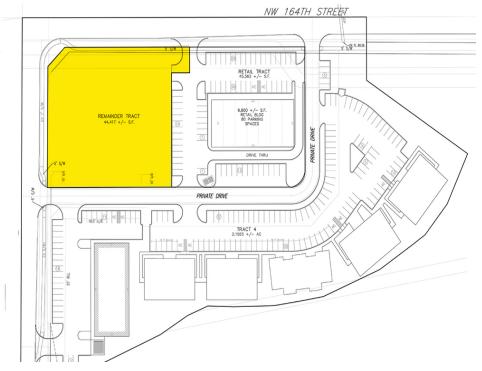

#### RFTAIL SPACE NOW AVAILABLE

Available SF: 44.417 SF

Negotiable access. Located across from Wal-Mart Neighborhood Lease Rate:

Lot Size:

1.02 Acres Jackson Creek is located within the Edmond school district (44.417 SF) and offers excellent visibility and great opportunity for

This site is located on the Southeast Hard Corner of NW 164th & N Western Ave offering excellent visibility and

retailers, banks and/or restaurants.

Market and Natural Grocers.

Build to Suit and/or Ground Lease.