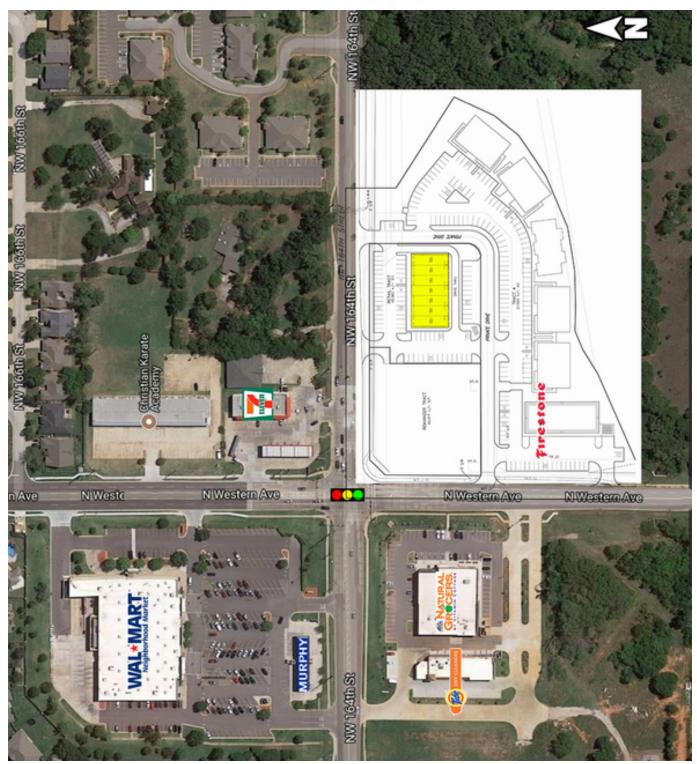

This site is located on the Southeast corner of NW 164th & N Western Ave offering excellent visibility. Located across from Wal-Mart Neighborhood Market and Natural Grocers.

The proposed shopping center gives excellent exposure to a major intersection of west Edmond and to the population of north Oklahoma City.