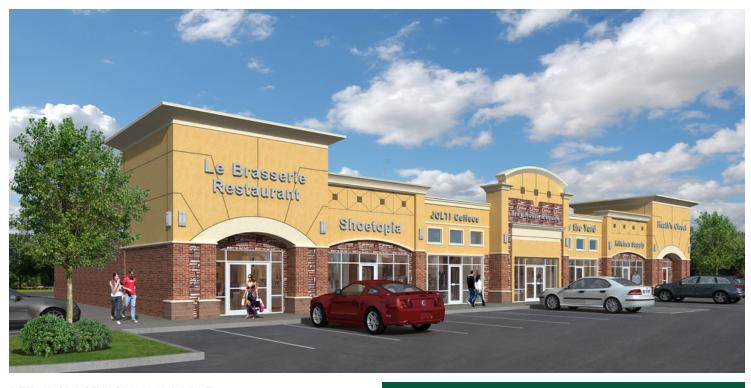

# JACKSON CREEK - PRE-LEASING AVAILABLE

## NW 164th & N Western Avenue, Edmond, OK 73013

This site is located on the Southeast corner of NW 164th & N Western Ave offering excellent visibility. Located across from Wal-Mart Neighborhood Market and Natural Grocers.

The proposed shopping center gives excellent exposure to a major intersection of west Edmond and to the population of north Oklahoma City.