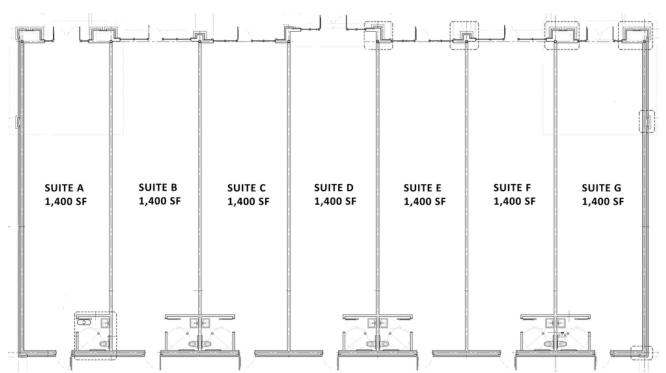

## RETAIL SPACE NOW AVAILABLE

Available SF: 9,800 SF

Suites A - G: 1,400 SF each

Lease Rate: Negotiable

**Lot Size:** 1.91 Acres

**Building Size:** 9,800 SF

**Sub Market:** Edmond

**Cross Streets:** NW 164th & N Western Ave