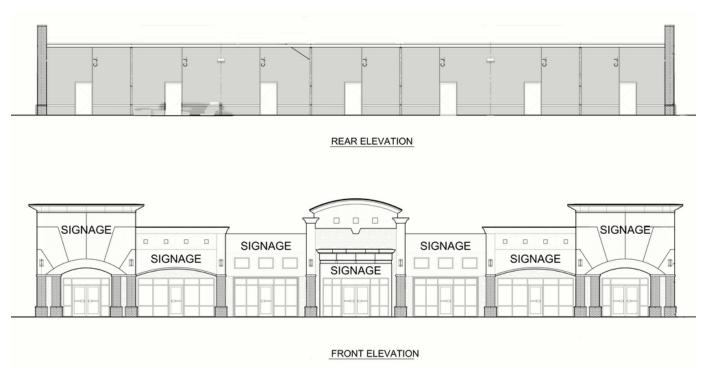

## RETAIL SPACE NOW AVAILABLE

Available SF: 9,800 SF

Suites A - G: 1,400 SF each

Lease Rate: Negotiable

**Lot Size:** 1.91 Acres

**Building Size:** 9,800 SF

**Sub Market:** Edmond

**Cross Streets:** NW 164th & N Western Ave