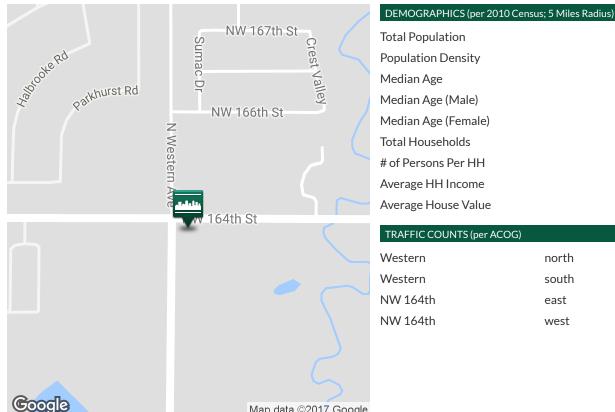

#### JACKSON CREEK PRE-LEASING AVAILABLE

NW 164th & N Western Avenue, Edmond, OK 73013

| Total Population |  |
|------------------|--|

| Total Population    | 145,667   |
|---------------------|-----------|
| Population Density  | 145,667   |
| Median Age          | 32.9      |
| Median Age (Male)   | 31.4      |
| Median Age (Female) | 34.1      |
| Total Households    | 58,949    |
| # of Persons Per HH | 2.5       |
| Average HH Income   | \$75,450  |
| Average House Value | \$195,154 |
|                     |           |

### TRAFFIC COUNTS (per ACOG)

| Western  | north | 12,452 |
|----------|-------|--------|
| Western  | south | 16,993 |
| NW 164th | east  | 16,619 |
| NW 164th | west  | 17,364 |

KARLEEN KRYWUCKI

kkrywucki@priceedwards.com 405.843.7474 210 Park Ave, Suite 700, Oklahoma City, OK 73102 priceedwards.com