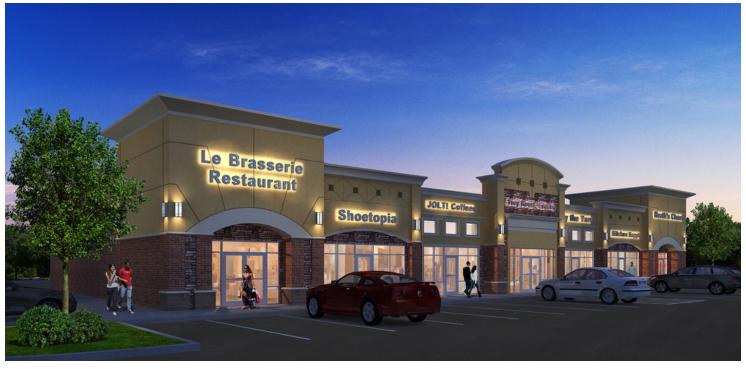

# JACKSON CREEK - PRE-LEASING AVAILABLE

NW 164th & N Western Avenue, Edmond, OK 73013

This site is located on the Southeast corner of NW 164th & N Western Ave offering excellent visibility. Located across from Wal-Mart Neighborhood Market and Natural Grocers.

The proposed shopping center gives excellent exposure to a major intersection of west Edmond and to the population of north Oklahoma City.