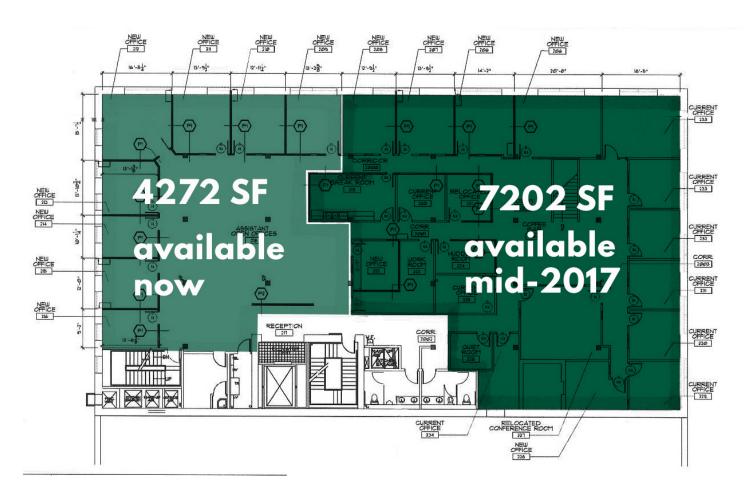

100 E California Avenue | Bricktown | Oklahoma City

Kingman Building 2nd floor: 11,474 SF available

CONTACT TRE DUPUY & ALLISON BARTA BAILEY | PRICE EDWARDS & COMPANY 405.843.7474 | TDUPUY@PRICEEDWARDS.COM | ABAILEY@PRICEEDWARDS.COM