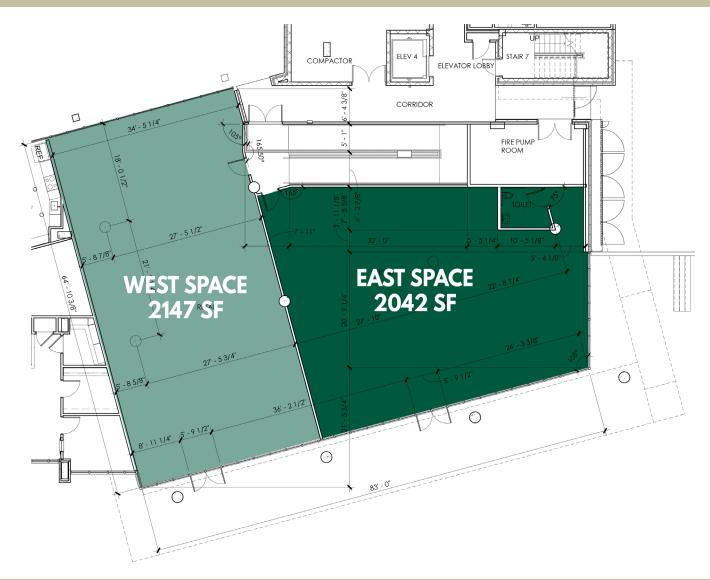

| Property        | LIFT Apartments 801 NW 10th Street 329 units residential 2 storefronts of retail on-site parking garage   |
|-----------------|-----------------------------------------------------------------------------------------------------------|
| Available Space | West retail space: 2147 SF<br>East retail space: 2042 SF.<br>*Spaces can be combined for approx. 4200 SF  |
| Features        | Large covered patio<br>Well-designed service corridor<br>Visibility to high traffic roundabout & 10th St. |
| Pricing/Term    | \$20 psf NNN<br>5 year term                                                                               |