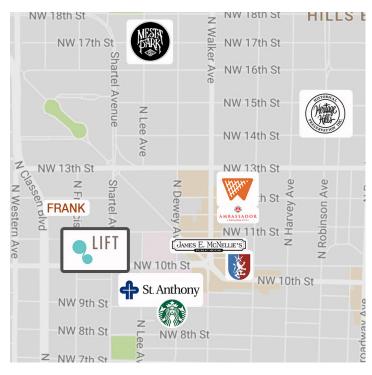

Location is adjacent to St. Anthony Hospital and one block from Classen Boulevard, a thoroughfare from Downtown Oklahoma City to Northwest Oklahoma City.

In addition to the 329 residential units on site, LIFT is walking distance to The Frank (45 units) and the affluent SOSA neighborhood.

## CONTACT ALLISON BARTA BAILEY | PRICE EDWARDS & COMPANY 405.239.1245 | ABAILEY@PRICEEDWARDS.COM

801 NW 10th Street | Oklahoma City

**Neighboring Residential:** Heritage Hills, Mesta Park and SOSA neighborhoods; The Frank, The Edge & various < 50 unit apartments.

Neighboring Businesses: St. Anthony Hospital & medical community, Ambassador Hotel, McNellie's Pub, Fassler Hall, Waffle Champion, Irma's Burgers, Stella, 1492, Kaiser's, GoGo Sushi & numerous small shops & services.