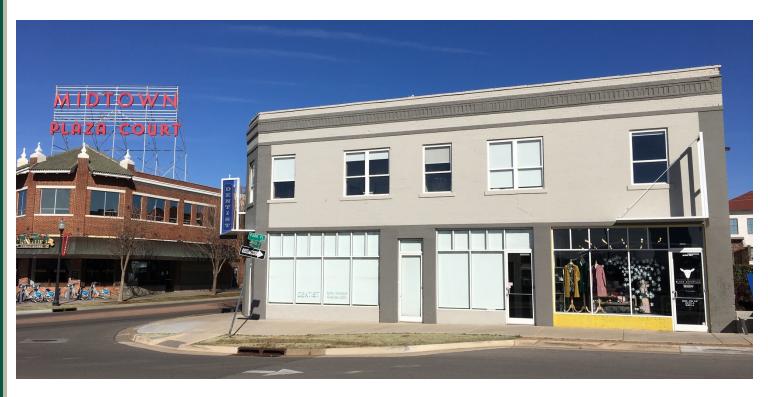

#### **PROPERTY OVERVIEW**

Built in 1906, this iconic 2-story federal style building has been incrementally improved and remodeled over the last 10 years. Sitting in the heart of the fashionable Midtown District, this is a rare opportunity for a small office in this area. Free surface parking, new mechanical systems and abundant windows, makes this building ideal for creative, professional occupancy in an artistic and inspiring environment.