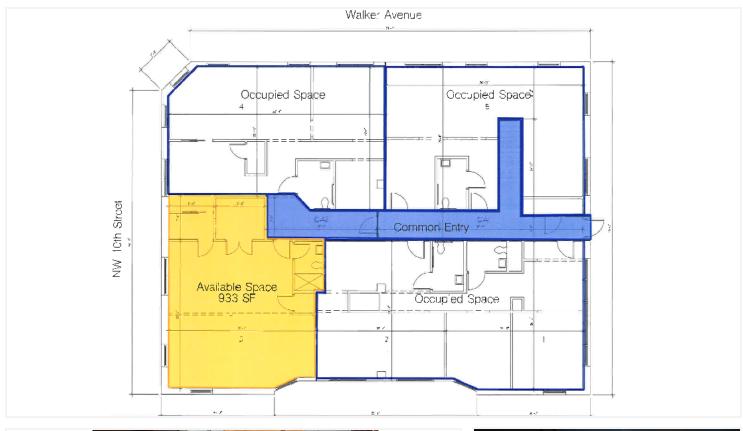

## FLOOR PLAN - 933 RSF

For more information please contact:

#### **OFFERING SUMMARY**

Available SF: 933 RSF

**Lease Rate:** \$1,400.00 per Mo.

**Parking:** Free Surface

Parking