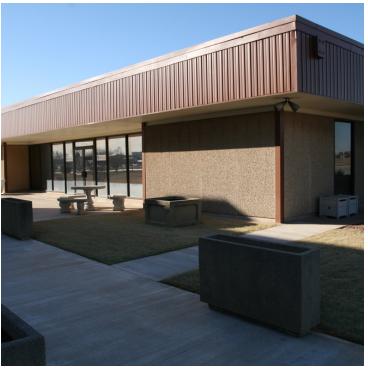

#### **LOCATION OVERVIEW**

The stand alone office building situated next to the 99's Women's Air Museum is located on Will Rogers Airport Trust land. This building has easy access to all major thoroughfares and six miles from the central business district.

#### **PROPERTY OVERVIEW**

The Building sits on an expansive lot with on-building signage available and viewable from Terminal Drive, the main road to and from the airport arrival/departure gates. Employees and guests have available twenty two parking spaces. The building features an expansive ceiling height, nice glass lines and tinted windows. It has a full sized break area, a sitting patio and multiple private offices and training/conference rooms. There are cubicles in-place and available to use along with other office furnishings. The building is currently undergoing a major renovation including new heating and cooling systems, replacing windows or, window film, new ceiling tiles, painting, carpeting and restroom repairs.