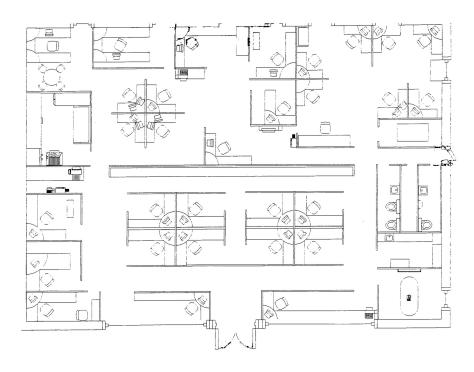

#### **PROPERTY OVERVIEW**

The Building sits on an expansive lot with on-building signage available and viewable from Terminal Drive, the main road to and from the airport arrival/departure gates. Employees and guests have available twenty two parking spaces. The building features an expansive ceiling height, nice glass lines and tinted windows. It has a full sized break area, a sitting patio and multiple private offices and training/conference rooms. There are cubicles in-place and available to use along with other office furnishings. The building is currently undergoing a major renovation including new heating and cooling systems, replacing windows or, window film, new ceiling tiles, painting, carpeting and restroom repairs.