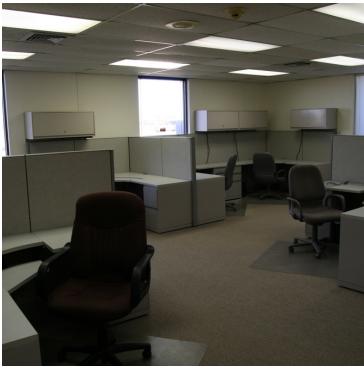

#### **PROPERTY OVERVIEW**

The Building sits on an expansive lot with on-building signage available and viewable from Terminal Drive, the main road to and from the airport arrival/departure gates. Employees and guests have available twenty two parking spaces. The building features an expansive ceiling height, nice glass lines and tinted windows. It has a full sized break area, a sitting patio and multiple private offices and training/conference rooms. There are cubicles in-place and available to use along with other office furnishings. The building is currently undergoing a major renovation including new heating and cooling systems, replacing windows or, window film, new ceiling tiles, painting, carpeting and restroom repairs.

# ADDITIONAL PHOTOS

For more information please contact:

#### **C. DEREK JAMES**

djames@priceedwards.com 405.239.1206