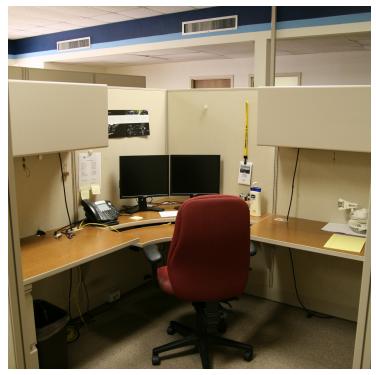

#### **PROPERTY OVERVIEW**

The Building sits on an expansive lot with on-building signage available and viewable from Terminal Drive, the main road to and from the airport arrival/departure gates. Employees and guests have available twenty two parking spaces. The building features an expansive ceiling height, nice glass lines and tinted windows. It has a full sized break area, a sitting patio and multiple private offices and training/conference rooms. There are cubicles in-place and available to use along with other office furnishings. The building is currently undergoing a major renovation including new heating and cooling systems, replacing windows or, window film, new ceiling tiles, painting, carpeting and restroom repairs.

# ADDITIONAL PHOTOS

For more information please contact: