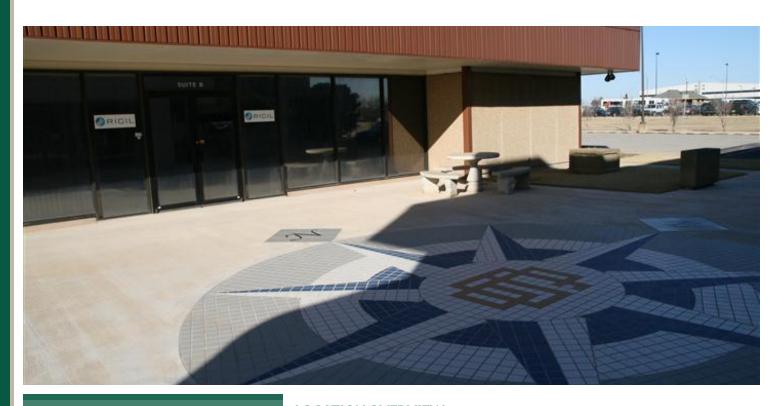

#### **LOCATION OVERVIEW**

The stand alone office building situated next to the 99's Women's Air Museum is located on Will Rogers Airport Trust land. This building has easy access to all major thoroughfares and six miles from the central business district.

#### **PROPERTY OVERVIEW**

The Building sits on an expansive lot with on-building signage available and viewable from Terminal Drive, the main road to and from the airport arrival/departure gates. Employees and guests have available twenty two parking spaces. The building features an expansive ceiling height, nice glass lines and tinted windows. It has a full sized break area, a sitting patio and multiple private offices and training/conference rooms. There are cubicles in-place and available to use along with other office furnishings. The building is currently undergoing a major renovation including new heating and cooling systems, replacing windows or, window film, new ceiling tiles, painting, carpeting and restroom repairs.