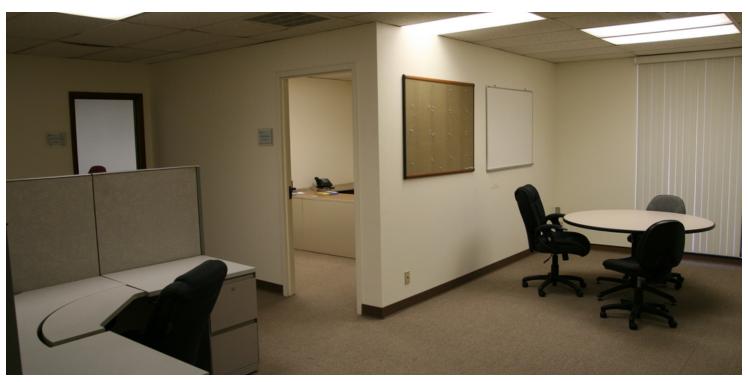

#### **PROPERTY OVERVIEW**

The Building sits on an expansive lot with on-building signage available and viewable from Terminal Drive, the main road to and from the airport arrival/departure gates. Employees and guests have available twenty two parking spaces. The building features an expansive ceiling height, nice glass lines and tinted windows. It has a full sized break area, a sitting patio and multiple private offices and training/conference rooms. There are cubicles in-place and available to use along with other office furnishings. The building is currently undergoing a major renovation including new heating and cooling systems, replacing windows or, window film, new ceiling tiles, painting, carpeting and restroom repairs.

# ADDITIONAL PHOTOS

For more information please contact:

#### **C. DEREK JAMES**

djames@priceedwards.com 405.239.1206