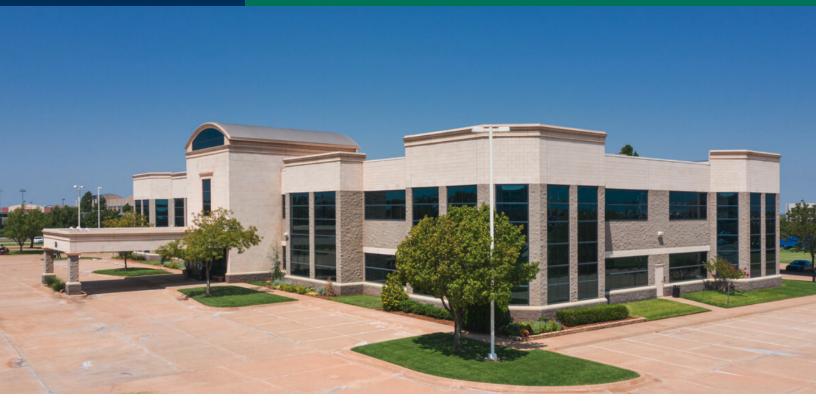

3121 Quail Springs Parkway, Oklahoma City, OK 73134

#### **PROPERTY HIGHLIGHTS**

- Inviting two story lobby atrium
- Flexible floor layout
- Close proximity to several business oriented amenities
- Video security surveillance system
- Easy access to the John Kilpatrick Turnpike, I-235, and I-44
- Abundant surface parking
- · Management and on-site engineering staff
- Local ownership

#### **OFFERING SUMMARY**

| Lease Rate:    | \$18.00 SF/yr (Full Service) |
|----------------|------------------------------|
| Available SF:  | 1,581 - 4,753 SF             |
| Lot Size:      | 5 Acres                      |
| Building Size: | 41,992 SF                    |