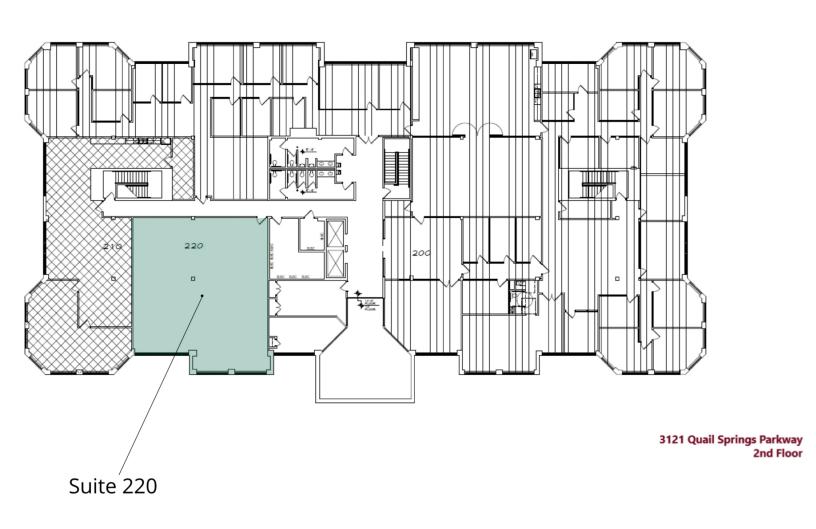

### **AVAILABLE SPACES**

| <br>SUITE | TENANT    | SIZE     | TYPE         | RATE          |
|-----------|-----------|----------|--------------|---------------|
| Suite 220 | Available | 3,015 SF | Full Service | \$18.00 SF/yr |