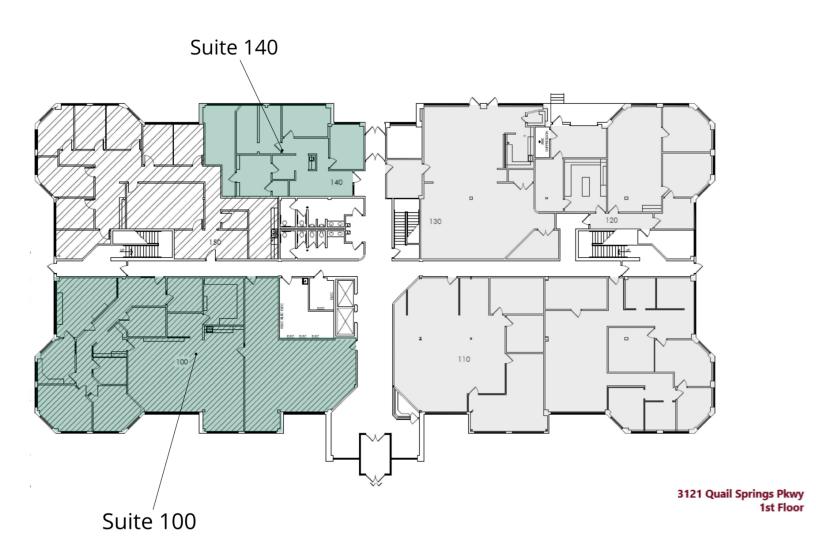

### **AVAILABLE SPACES**

| SUITE     | TENANT    | SIZE     | TYPE         | RATE          |  |
|-----------|-----------|----------|--------------|---------------|--|
| Suite 140 | Available | 1,581 SF | Full Service | \$18.00 SF/yr |  |
| Suite 100 | Available | 4,753 SF | Full Service | \$18.00 SF/yr |  |

3121 Quail Springs Parkway, Oklahoma City, OK 73134