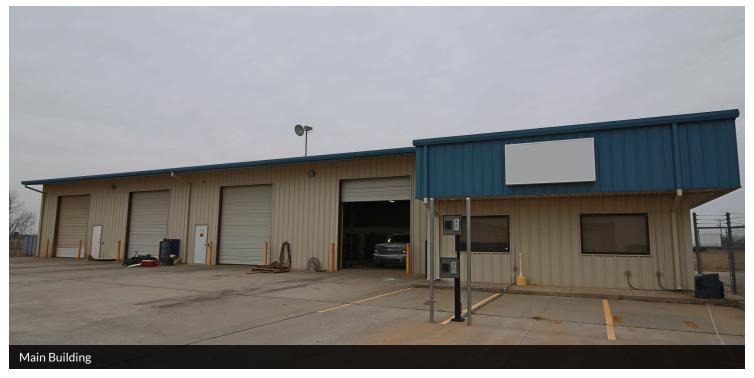

### PROPERTY OVERVIEW BUILDING

Main Building Area: 7,750 +/- SF Office Area: 1,750 +/- SF 3- Private Offices Conference Room Entry / Break Area Storage Room Locker Room (To Shop)

Shop Area 3- 14 Foot Overhead Doors Exhaust Fans 1- One Ton Crane Shop Office / Tool Room Wash Bay

Additional Building Area: 3,600 +/- SF Truck Service Pit 3- 14 Foot Overhead Doors