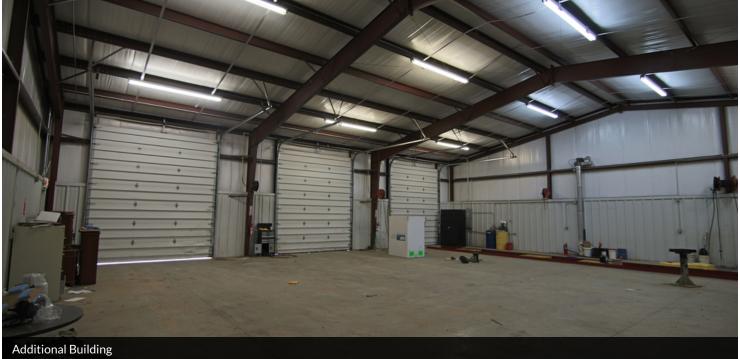

Additional Building Area: 3,600 +/- SF Truck Service Pit 3- 14 Foot Overhead Doors