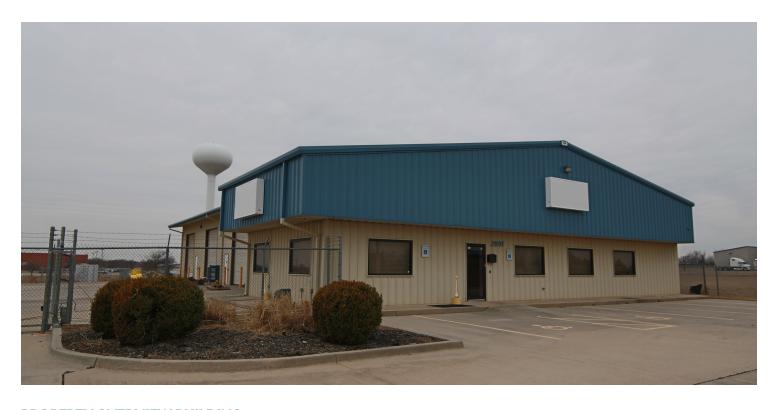

### PROPERTY OVERVIEW BUILDING

Main Building Area: 7,750 +/- SF Office Area: 1,750 +/- SF 3- Private Offices Conference Room Entry / Break Area Storage Room Locker Room (To Shop)

Shop Area 3- 14 Foot Overhead Doors Exhaust Fans 1- One Ton Crane Shop Office / Tool Room Wash Bay

Additional Building Area: 3,600 +/- SF Truck Service Pit 3- 14 Foot Overhead Doors

#### OFFERING SUMMARY

| Lease Rate:   | \$9,700.00 SF/month (NNN) |
|---------------|---------------------------|
| Available SF: | 11,350 SF                 |
| Acres:        | 2.23 Acres                |
| Site:         | Fenced & Graveled         |