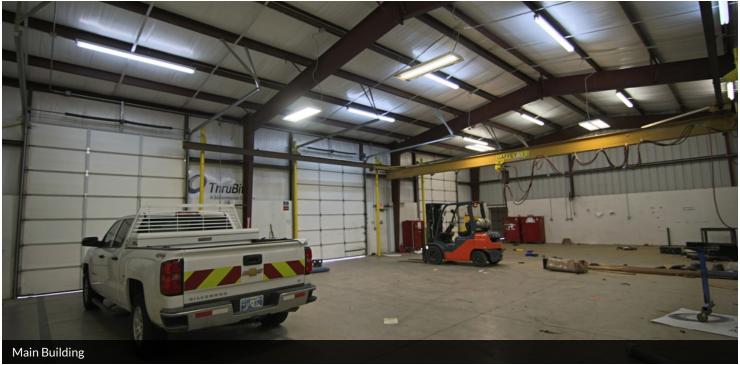

### PROPERTY OVERVIEW BUILDING

Main Building Area: 7,750 +/- SF Office Area: 1,750 +/- SF 3- Private Offices Conference Room Entry / Break Area Storage Room Locker Room (To Shop)

Shop Area 3- 14 Foot Overhead Doors Exhaust Fans 1- One Ton Crane Shop Office / Tool Room Wash Bay