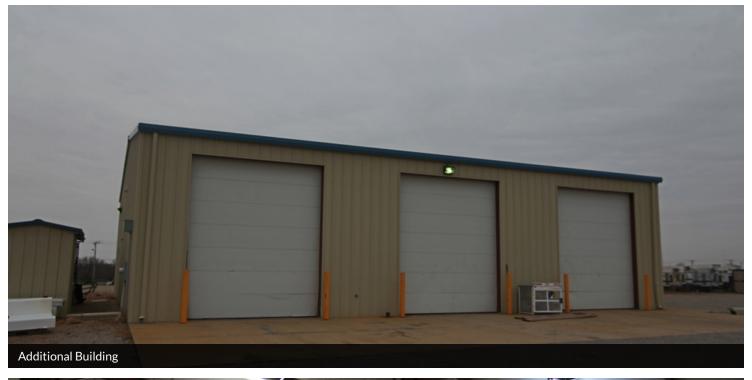

Additional Building Area: 3,600 +/- SF Truck Service Pit 3- 14 Foot Overhead Doors