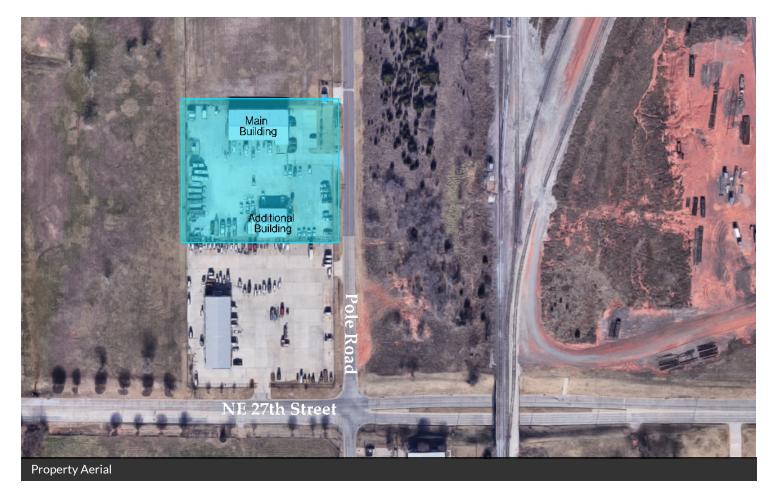

### PROPERTY OVERVIEW BUILDING

Main Building Area: 7,750 +/- SF Office Area: 1,750 +/- SF 3- Private Offices Conference Room Entry / Break Area Storage Room Locker Room (To Shop)

Shop Area 3- 14 Foot Overhead Doors Exhaust Fans 1- One Ton Crane Shop Office / Tool Room Wash Bay

Additional Building Area: 3,600 +/- SF Truck Service Pit 3- 14 Foot Overhead Doors

#### OFFERING SUMMARY

| Lease Rate:   | \$9,700.00 SF/month (NNN) |
|---------------|---------------------------|
| Available SF: | 11,350 SF                 |
| Acres:        | 2.23 Acres                |
| Site:         | Fenced & Graveled         |