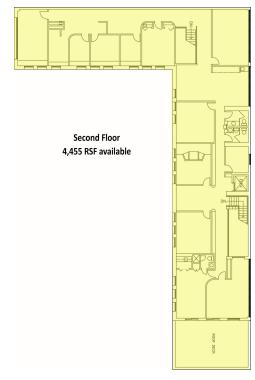

# OFFICE SPACE FOR LEASE

300 N. Walker, Oklahoma City, OK 73102

Available SF: ±3,600/RSF

±4,455/RSF

±8,055/RSF

Increase: 2.5% Annually

**Building Size:** 10,700 SF

**Cross Streets:**Robert S Kerr Avenue & North