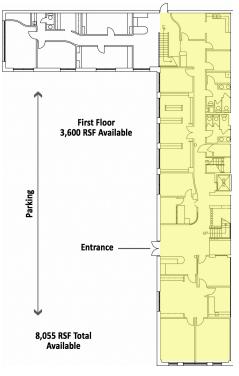

# OFFICE SPACE FOR LEASE

300 N. Walker, Oklahoma City, OK 73102

Available SF: ±3,600/RSF

±4,455/RSF

±8,055/RSF

Increase: 2.5% Annually

**Building Size:** 10,700 SF

**Cross Streets:**Robert S Kerr Avenue & North