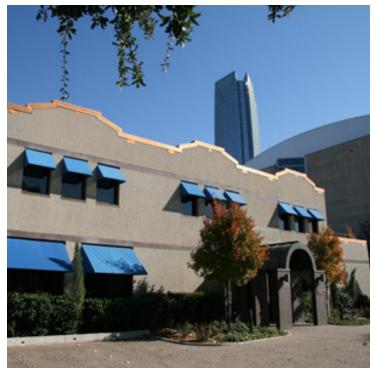

# OFFICE SPACE FOR LEASE

300 N. Walker, Oklahoma City, OK 73102

Available SF: ±3,600/RSF

±4,455/RSF

±8,055/RSF

Increase: 2.5% Annually

**Building Size:** 10,700 SF

**Cross Streets:**Robert S Kerr Avenue & North

## PROPERTY OVERVIEW

This well located downtown boutique office building is perfect for attorneys, accountants, insurance agents, oil and gas companies or any company needing quality office space.

\* Limited on-site parking- \$45.00 per month.

## LOCATION OVERVIEW

Northeast corner of Robert S. Kerr and Walker Avenue