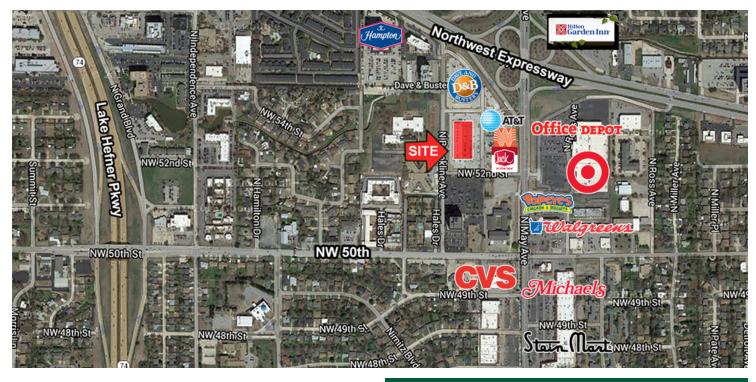

North End Cap-proposed 4,994 SF

**South End Cap-proposed** 4,814 SF - plus 1,190 SF Patio

Co-tenants include: North May Family Dental, Sports Clips, Casual Male and Sola Salons.

Lease Rate: Negotiable

Located directly west of Target, neighbors include Dave & Busters, What-A-Burger, Jack in the Box, Michael's, Steinmart, CVS and Walgreens as well as numerous offices, hotels and residential.

**Building Size:** 21,578 SF

Two new spaces will be:

North end approx. 4,994 SF

Sub Market: North

South end approx. 4,814 SF w/ 1,190 SF patio

**Cross Streets:** NW Expressway & N May Avenue

Both new spaces can be divided.