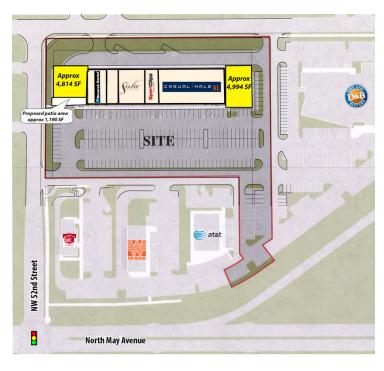

North End Cap-proposed 4,994 SF

**South End Cap-proposed** 4,814 SF - plus 1,190 SF Patio

Co-tenants include: North May Family Dental, Sports Clips, Casual Male and Sola Salons.

Lease Rate: Negotiable

Located directly west of Target, neighbors include Dave & Busters, What-A-Burger, Jack in the Box, Michael's, Steinmart, CVS and Walgreens as well as numerous offices, hotels and residential.

**Building Size:** 21,578 SF

Two new spaces will be:

North end approx. 4,994 SF

Sub Market: North

South end approx. 4,814 SF w/ 1,190 SF patio

**Cross Streets:** NW Expressway & N May Avenue

Both new spaces can be divided.