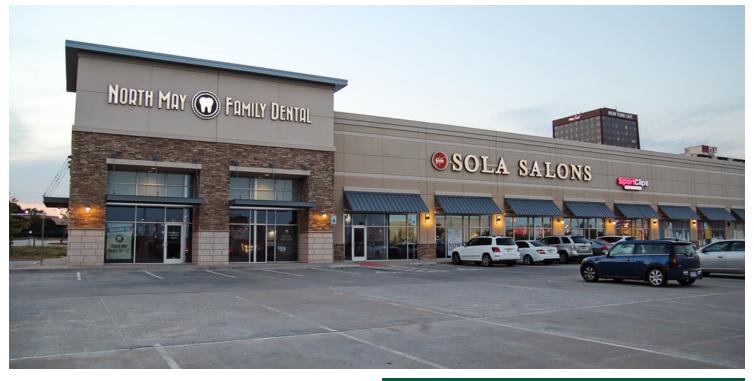

# 5401 N May Avenue, Oklahoma City, OK 73112

ADDING 5,000 sf +/- TO NORTH AND SOUTH END CAPS

PROPERTY OVERVIEW

Available SF: 10,998 S

Located at the busy intersection of NW expressway and N May 10,998 SF Avenue. This high profile location offers excellent visibility and

North End Cap-proposed 4,994 SF

**South End Cap-proposed** 4,814 SF - plus 1,190 SF Patio

Co-tenants include: North May Family Dental, Sports Clips, Casual Male and Sola Salons.

Lease Rate: Negotiable

Located directly west of Target, neighbors include Dave & Busters, What-A-Burger, Jack in the Box, Michael's, Steinmart, CVS and Walgreens as well as numerous offices, hotels and residential.

**Building Size:** 21,578 SF

Two new spaces will be:

North end approx. 4,994 SF

Sub Market: North

South end approx. 4,814 SF w/ 1,190 SF patio

**Cross Streets:** NW Expressway & N May Avenue

Both new spaces can be divided.