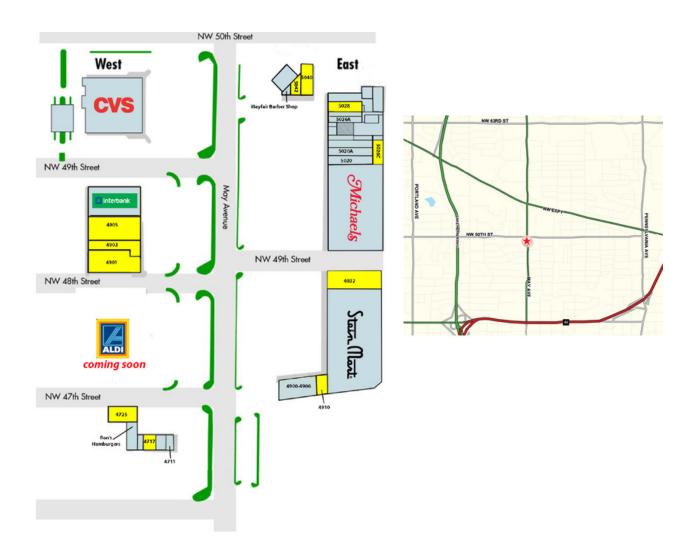

# MAYFAIR VILLAGE

4711 - 5044 N May Ave, Oklahoma City, OK 73112

| WEST     | ΛX | 7 1 | TT  | Λ. | DT | T T | TV | 1 |
|----------|----|-----|-----|----|----|-----|----|---|
| VV E.S I | AI | VΑ  | 11. | A  | ВL | 1.1 | IΥ |   |

| SUITES AVAILABLE | SPACE SIZE |
|------------------|------------|
| #4717            | 1,200 SF   |
| #4725            | 3,040 SF   |
| #4901            | 5,449 SF   |
| #4903            | 3,651 SF   |
| #4905            | 5,300 SF   |

## EAST AVAILABILITY

| SUITES AVAILABLE   | SPACE SIZE |
|--------------------|------------|
| #4910              | 1,882 SF   |
| #4932              | 4,813 SF   |
| #5020C - warehouse | 1,079 SF   |
| #5028              | 3,033 SF   |
| #5040              | 2,400 SF   |
| #5042              | 1,034 SF   |