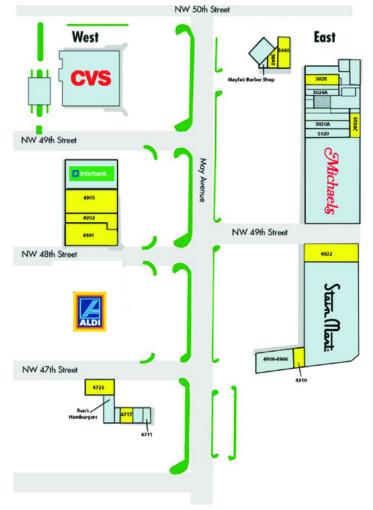

# MAYFAIR VILLAGE 4711 - 5044 N May Ave, Oklahoma City, OK 73112

| WEST | AVAIL | ABILI | ГΥ |
|------|-------|-------|----|
|------|-------|-------|----|

| SUITES AVAILABLE | SPACE SIZE  |
|------------------|-------------|
| SOTTES AVAILABLE | SI ACE SIZE |
| #4717            | 1,200 SF    |
| #4725            | 3,040 SF    |
| #4901            | 5,449 SF    |
| #4903            | 3,651 SF    |
| #4905            | 5,300 SF    |
|                  |             |

#### EAST AVAILABILITY

| SUITES AVAILABLE   | SPACE SIZE |
|--------------------|------------|
| #4910              | 1,882 SF   |
| #4932              | 4,813 SF   |
| #5020C - warehouse | 1,079 SF   |
| #5028              | 3,033 SF   |
| #5040              | 2,400 SF   |
| #5042              | 1,034 SF   |