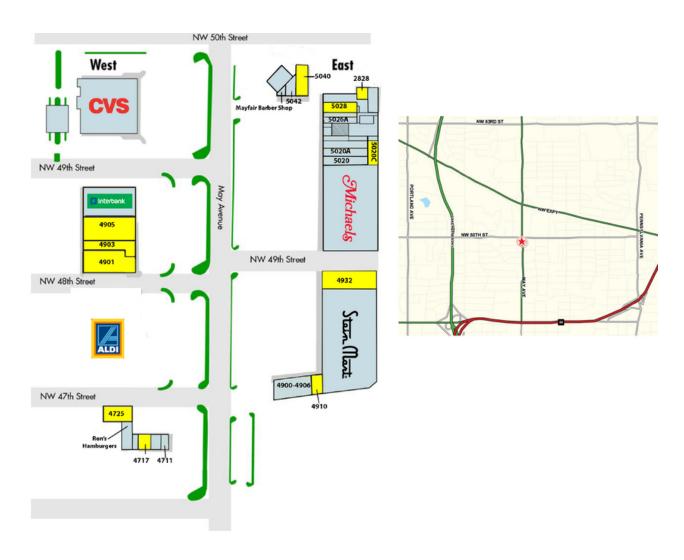

# MAYFAIR VILLAGE

4711 - 5044 N May Ave, Oklahoma City, OK 73112

| WEST | AVAILABILITY |  |
|------|--------------|--|
| WEST | AVAILABILIT  |  |

| SUITES AVAILABLE | SPACE SIZE |
|------------------|------------|
| #4717            | 1,200 SF   |
| #4725            | 3,040 SF   |
| #4901            | 5,449 SF   |
| #4903            | 3,651 SF   |
| #4905            | 5,300 SF   |

#### EAST AVAILABILITY

| SUITES AVAILABLE   | SPACE SIZE |
|--------------------|------------|
| #4910              | 1,882 SF   |
| #4932              | 4,813 SF   |
| #5020C - warehouse | 1,079 SF   |
| #5028              | 3,033 SF   |
| #2828              | 718 SF     |
| #5040              | 2,400 SF   |