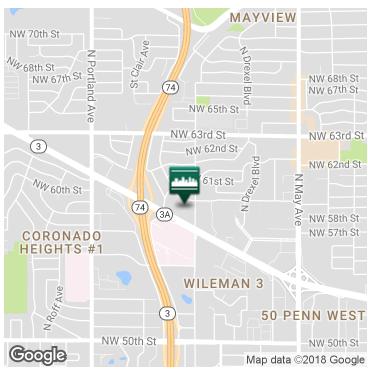

## **DEMOGRAPHICS**

Cross Streets: NW Expressway & Independence Ave

|                   | 1 MILE   | 3 MILES  | 5 MILES  |
|-------------------|----------|----------|----------|
| Total Households  | 5,787    | 41,662   | 106,795  |
| Total Population  | 11,810   | 90,711   | 247,507  |
| Average HH Income | \$57,519 | \$63,981 | \$58,770 |