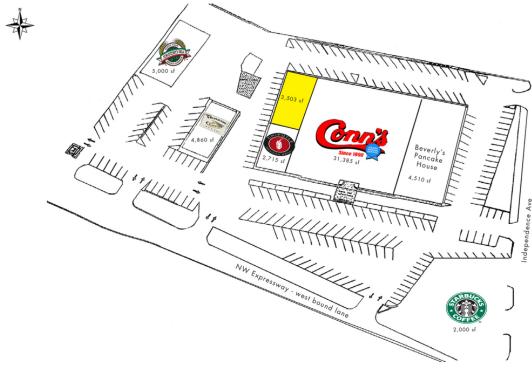

### **PROPERTY OVERVIEW**

Available SF: 3.503 SF

Midland Center is ideally located across the street from Integris Baptist Medical Center. This center has a wonderful Tenant mix providing a large volume of traffic. the Tenants are Conn's, Beverly's Pancake House,

Chipotles, Starbucks, Panera Bread and Schlotzsky's Deli.

Lease Rate: Negotiable

Catering, storage, back office space now available.

Lot Size: 3.16 Acres

Traffic Counts: NW Expressway - East 37,289

NW Expressway - West 59,362

Building Size: 41,560