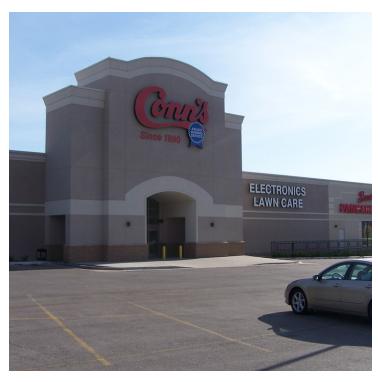

### **PROPERTY OVERVIEW**

Available SF: 3.503 SF

Midland Center is ideally located across the street from Integris Baptist Medical Center. This center has a wonderful Tenant mix providing a large volume of traffic. the Tenants are Conn's, Beverly's Pancake House,

Chipotles, Starbucks, Panera Bread and Schlotzsky's Deli.

Lease Rate: Negotiable

Catering, storage, back office space now available.

Lot Size: 3.16 Acres

Traffic Counts: NW Expressway - East 37,289

NW Expressway - West 59,362